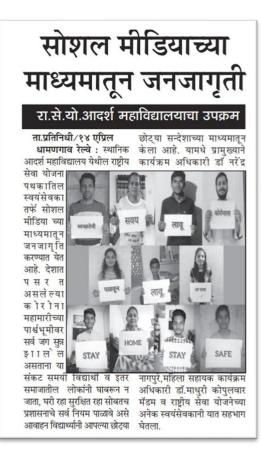

### Report on COVID-19 AWARENESS CAMPAIGN

On During the Lockdown from 18th March to 14th April, 2020, as per the instructions of Hon'ble Prime Minister and Chief Minister, all the officials themselves and all the volunteers carried out daily public awareness work on Corona virus through social media. On March 22, the people responded to the curfew in full and in the morning all the students called 10 people each and warned them about the corona. At 5 pm, everyone rang bells and plates and expressed their gratitude to the doctors, health workers, police and cleaning staff.

Corona invigorated students to be prepared for physical disasters, blood donations, and emergency assistance in the event of an epidemic. Mr. Kumar Chinta (IPS) Thanedar, Dha. Stayed in touch with Railways and took necessary measures. Registered on the "MyGOV" portal "Self4Society" for Corona Epidemic Services. And everyone got the pledge by staying at home and taking the pledge 'Stay at home, save lives'. Asked everyone to download 'Arogya Setu' app.

### **COVID 19 Awareness Campaign**

During the Lockdown from March 18 to14 April, 2020, as per the instructions of Hon'ble Prime Minister and Chief Minister, during the time of Emergency, the Program Officers and Co-Program Officers, through themselves and all the volunteers, carried out daily safety awareness campaign on Corona virus through social media. On March 22, the people responded to the curfew in full and in the morning all the students called 10 people each and created awareness about corona pandemic. At evening, 5 pm, everyone rang bells and plates and expressed their gratitude to the doctors, health workers, police and cleaning staff. During speech of Mr. Kumar Chinta (IPS) Thanedar, Dhamangaon Railway, he said "Due to strict regulations forced by the government, it is our prime duty as a student specially NSS volunteer to be ready for social distancing, blood donation and any help in case of an emergency", and get Registered on the "MyGOV" portal "Self4Society" for Corona Epidemic Services. All the peoples should follow the orders of government and stay at home and took 'Stay at home save lives pledge' and explained its importance and so everyone got benefited.