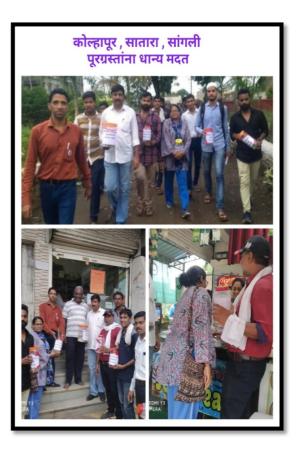

#### Report

On dated 12<sup>th</sup> of August, it is requested to all NSS volunteers to participate in the Donation for flood victims across the Maharashtra state due to heavy monsoon. Simultaneously, teaching, non-teaching staff of the college followed by peoples of Dhamangaon rly have participated in the campaign and given donations whatever possible by them. During this campaign, Mr. Pratap Adsad (MLA, Maharashtra), NSS volunteers, Program officer travelled all across the Dhamangaon rly and requested other peoples to raise funds in the form of donations for Flood Victims of Kolhapur, Sangali, Satara, Bhamragad Maharashtra State. NSS volunteers also raised funds and other means of donations from their respective villages also. After all this collected aid has been collected and placed at one place and sorted accordingly followed by their packaging and made ready for their distribution. This collected aid were sent to Sangali, Satara, Kolhapur, and Bhamragad in the state of Maharashtra by NSS volunteers.

During this whole event, local government authority personnel and offices have given active cooperation and remain involved in this activity with full dedication.

| Teachers Participation | 03           |
|------------------------|--------------|
| NSS Volunteer Number   | More than 40 |