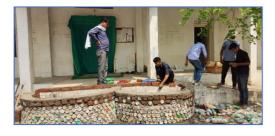

## **Eco Brick Campaign**

Date: 05.09.2020

All students of the college and NSS Volunteers are requested to join Eco Brick Campaign organized by NSS Unit of the College. It is part of the regular activity and it is expected to participate by the student volunteers in huge number. Please Follow following instructions during participation.

- 1. Please collect single use plastic, packing plastic at your home.
- 2. Cut that plastic into the small pieces.
- 3. Fill that plastic pieces in the plastic bottles and bring that plastic bottles as Eco Brick in the college.
- 4. For any query, please contact NSS program officer.

## Report

#### **Eco Brick Campaign**

Eco Brick Campaign activity were started on 20.09.2020. The landscape was created in the form of a mini garden from about 500 eco-bricks collected. Over the last 6 months, enthusiastic students and teachers of NSS started making bottles together with the pure intention of saving about 200 kg of plastic from burning and preventing pollution in the environment due to plastic. An experiment was carried out to beautify the college. It is started with Commerce Department, working as time would allow. The volunteers expressed their intention to carry all the trees from the next 500 bottles of Eco Brick. Dr. Anand Naranje, Dr. Rishiraj Kuralkar, Dr. Madhuri Kopulwar, Dr. Vishnu Sadaphale, Dr. Poonam Gahukar, Dr. Shilpa Vidhale along with many students provided special assistance during thie whole event.

## Photographs of the Event

| आदर्श विज्ञान, ज. भा, कला व बिर्ला वाणिज्य महाविद्यालय, धामणगाव रेल्वे |                                                           |           |             |              |  |  |  |
|------------------------------------------------------------------------|-----------------------------------------------------------|-----------|-------------|--------------|--|--|--|
|                                                                        | राष्ट्रीय सेवा योजना<br><sub>विद्यार्था</sub> ची उपस्थिति |           |             |              |  |  |  |
|                                                                        |                                                           |           |             |              |  |  |  |
| * m                                                                    | 20-2021                                                   |           |             |              |  |  |  |
|                                                                        |                                                           |           |             |              |  |  |  |
| गर्यक्रमाचे                                                            | नाव: Eco Brick Campo                                      | ign.      |             |              |  |  |  |
| क्रं.                                                                  | विद्यार्थ्याचे नाव                                        | वर्ग      | गाव         | सही          |  |  |  |
| 1.                                                                     | Ritorien aut.                                             | B.GmI     | ETT. 2.     | Blouple      |  |  |  |
| 2.                                                                     | ष्ट्राची भा अन्नोकिन-                                     | BJLI      | 807. 2.     | P.S.Sury     |  |  |  |
| 3.                                                                     | हताय कार्टे-                                              | 8.Cam II  | uten en a   | Ekele        |  |  |  |
| 4.                                                                     | व्यायली बोरकर                                             | B.Sc III. | Err. o.     | Layali 5     |  |  |  |
| 5.                                                                     | अर्पना तायेड                                              | B.A. IL   | ग्रंजी      | Qtayade      |  |  |  |
| 6.                                                                     | Bala Harbo                                                | BA II     | प्रसाठ-     | N.Salad      |  |  |  |
| 7.                                                                     | apon crison                                               | 85LIL     | 21077515    | 0.1          |  |  |  |
| 8.                                                                     | 25्राली लरेका                                             | B.S. II   | धाः रे      | K. Terhokani |  |  |  |
| 9.                                                                     | तेजञ्च भवाले-                                             | 8.50 IL   | हता देखे    | T.d.         |  |  |  |
| 10.                                                                    | होश काळवांडे                                              | BSCIIL    | देवराख      | Dealpard     |  |  |  |
| 11.                                                                    | orzen Greich                                              | BAIL      | mandas      | NHGL         |  |  |  |
| 12.                                                                    | राजांज रोबायह                                             | BATL      | methas      | (M. MR.L.    |  |  |  |
| 13.                                                                    | पायल मानकर                                                | BA IL     | 817.2       | P. Nantrars  |  |  |  |
| 14.                                                                    | the destame                                               | BAI       | 817.3.      | Delector     |  |  |  |
| 15.                                                                    | तेजम चकर                                                  | BAI       | ETT. 2.     | Chavore      |  |  |  |
| 16.                                                                    | Buonal सहारता-                                            | BA TT     | US.ETT 2.   | AMahalm      |  |  |  |
| 17.                                                                    | and an and                                                |           | otron (uad) | 3. Sontakk   |  |  |  |
| 18.                                                                    | un organisz                                               | BamI      | 05 815 m    | Totalese     |  |  |  |
| 19.                                                                    | 25001 वंजारी                                              | BA.T      | 217- 3      | SVanjazir    |  |  |  |
| 20.                                                                    | simon orbitet                                             |           | US 85. 200  | - Hagost     |  |  |  |