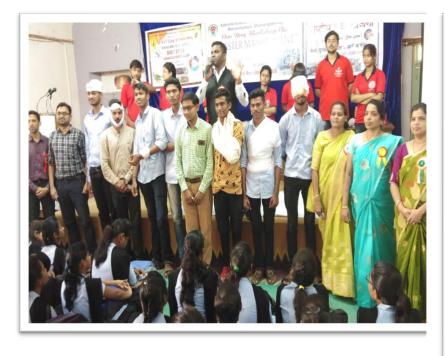

#### **Indian Constitution Day**

Date: 20 November 2019

All the NSS volunteers are here by informed that Department of NSS has decided to organize program on the occasion of Indian Constitution on 26 November 2019. All NSS Volunteers are requested to present on this special social event and seek benefit from the expert talk during the program.

# 26 नोव्हेंबर संविधान दिवस

#### Report on Indian Constitution Day

November 26, 2019 was celebrated as "Constitution Day" in the college. Prof. Amol Band guided the audience as the keynote speaker on this occasion. Honourable Principal, Dr. Yogendra Gandole made a fundamental speech in his presidential address. The program was attended by Dr. Narendra Nagpure, Dr. Kopulwar, students of NCC and all the volunteers of NSS and other teachers. The objective of the constitution was read on this occasion.

| Number of Teacher participated | 03 |
|--------------------------------|----|
| Student Participation          | 38 |