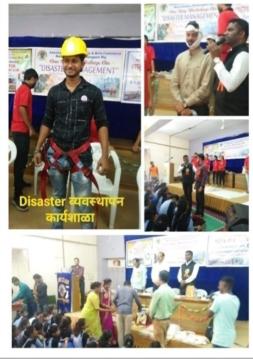

### Disaster management

Date: 18 August 2019

All the NSS volunteers are here by informed that Department of NSS has decided to organize Workshop on Disaster management on 21<sup>th</sup> September 2019. All NSS Volunteers are requested to join the Workshop in the college auditorium.

Time: 11.30 am

Principal

Moments on the occasion of Disaster Management

#### **Report on Disaster Management**

Disaster Management Workshop was jointly organized by NSS Unit and Damini Club 21<sup>st</sup> September 2019. Dr. Sudhir Khobragade, assistant professor, Shri Shivaji Arts, Commerce and Science College, Akola was invited as a chief guest, instructor for the workshop. Dr. Sudhir Khobragade has came up with his students volunteers and given important demonstrations for present students very nicely. Students of NSS unit, NCC cadets have actively participated in the workshop and learnt valuable lessons of disaster management. Dr. Narendra Nagpure, NSS program officer, Dr. M. Y Kopulwar, NSS Program officer, Mr. Amol Band NCC officer in-charge members of Damini Club of the college and last but not least students of NSS, NCC and other department have actively involved for the successfully conduction of this workshop.