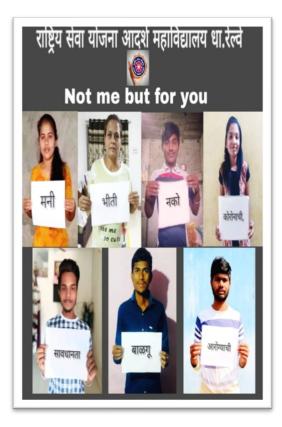

### Report on COVID-19 AWARENESS CAMPAIGN

On During the Lockdown from 18th March to 14th April, 2020, as per the instructions of Hon'ble Prime Minister and Chief Minister, all the officials themselves and all the volunteers carried out daily public awareness work on Corona virus through social media. On March 22, the people responded to the curfew in full and in the morning all the students called 10 people each and warned them about the corona. At 5 pm, everyone rang bells and plates and expressed their gratitude to the doctors, health workers, police and cleaning staff.

Corona invigorated students to be prepared for physical disasters, blood donations, and emergency assistance in the event of an epidemic. Mr. Kumar Chinta (IPS) Thanedar, Dha. Stayed in touch with Railways and took necessary measures. Registered on the "MyGOV" portal "Self4Society" for Corona Epidemic Services. And everyone got the pledge by staying at home and taking the pledge 'Stay at home, save lives'. Asked everyone to download 'Arogya Setu' app.

### **COVID 19 Awareness Campaign**

During the Lockdown from March 18 to14 April, 2020, as per the instructions of Hon'ble Prime Minister and Chief Minister, during the time of Emergency, the Program Officers and Co-Program Officers, through themselves and all the volunteers, carried out daily safety awareness campaign on Corona virus through social media. On March 22, the people responded to the curfew in full and in the morning all the students called 10 people each and created awareness about corona pandemic. At evening, 5 pm, everyone rang bells and plates and expressed their gratitude to the doctors, health workers, police and cleaning staff. During speech of Mr. Kumar Chinta (IPS) Thanedar, Dhamangaon Railway, he said "Due to strict regulations forced by the government, it is our prime duty as a student specially NSS volunteer to be ready for social distancing, blood donation and any help in case of an emergency", and get Registered on the "MyGOV" portal "Self4Society" for Corona Epidemic Services. All the peoples should follow the orders of government and stay at home and took 'Stay at home save lives pledge' and explained its importance and so everyone got benefited.