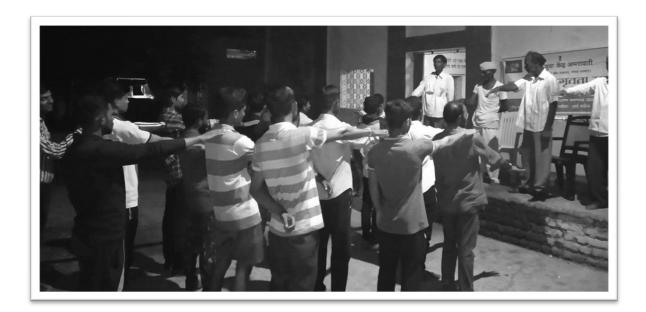

#### International Yoga Day

Date: 20 June 2017

All the NSS volunteers are here by informed that Department of NSS in association of Department of Physical Education, has decided to organize International Yoga Day on 21<sup>st</sup> June 2017. All NSS Volunteers are requested to join the Yoga Session under the guidance of expert teachers in the college campus.

Time: 07.00 am

Principal

Students Attending Yoga session

#### International Yoga Day 2017-18

Department of NSS and Department of physical Education jointly organized International Yoga Day on 21<sup>st</sup> June 2017. On this special occasion, NSS Volunteers, NCC Cadets, students of the college belong to different departments along with teachers of the college has joined the event. Yoga sessions started at morning with special directions given by the yoga expert. During this event different asanas has been demonstrated and practiced by the participants. Following students and teachers has joined the yoga event.

| Number of Teacher Participated | 05 |
|--------------------------------|----|
| Number of Student Participated | 20 |