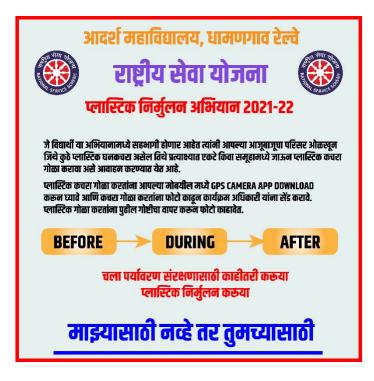

Report

The National Service Scheme team at Adarsh Mahavidyalaya, run by Dhamangaon Education Society, volunteered for the Plastic Eradication Campaign and volunteered through a number of small and large initiatives. As per the guidelines, it was thought that the place where the students reside would be cleaned first, proper disposal of plastic waste and proper use of the accumulated plastic would be done. As a result, or response, plastic eradication campaigns were successfully carried out in about 8 villages. In which 55 volunteers contributed. The photos were taken by google location while carrying out the activities in different areas for. Eco bricks were made by filling the collected plastic in bottles. And it is being used to beautify the college campus and work is underway on it.





सरकारी आदेशानुसार आपल्या महाविद्यालयातील राष्ट्रीय सेवा योजने अंतर्गत प्लास्टिक निर्मुलन अम्हीयान राबविण्यात येत आहे. राष्ट्रीय सेवा योजनेचे स्वयंसेवक कु. अर्पिता शर्मा, कु. सिमरन तुळसकर यांनी अभियानाला सुरुवात केली आहे त्यांनी त्यांच्या परिसरातील देवराई मधील संपूर्ण प्लास्टिक गोळा केले आहे.