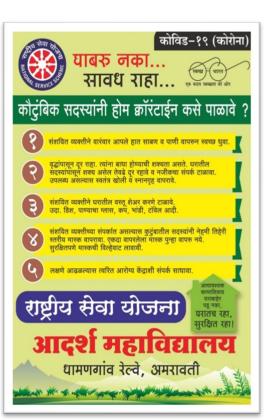

### Report on COVID-19 AWARENESS CAMPAIGN

On During the Lockdown from 18th March to 14th April, 2020, as per the instructions of Hon'ble Prime Minister and Chief Minister, all the officials themselves and all the volunteers carried out daily public awareness work on Corona virus through social media. On March 22, the people responded to the curfew in full and in the morning all the students called 10 people each and warned them about the corona. At 5 pm, everyone rang bells and plates and expressed their gratitude to the doctors, health workers, police and cleaning staff.

Corona invigorated students to be prepared for physical disasters, blood donations, and emergency assistance in the event of an epidemic. Mr. Kumar Chinta (IPS) Thanedar, Dha. Stayed in touch with Railways and took necessary measures. Registered on the "MyGOV" portal "Self4Society" for Corona Epidemic Services. And everyone got the pledge by staying at home and taking the pledge 'Stay at home, save lives'. Asked everyone to download 'Arogya Setu' app.

### **COVID 19 Awareness Campaign**

During the Lockdown from March 18 to14 April, 2020, as per the instructions of Hon'ble Prime Minister and Chief Minister, during the time of Emergency, the Program Officers and Co-Program Officers, through themselves and all the volunteers, carried out daily safety awareness campaign on Corona virus through social media. On March 22, the people responded to the curfew in full and in the morning all the students called 10 people each and created awareness about corona pandemic. At evening, 5 pm, everyone rang bells and plates and expressed their gratitude to the doctors, health workers, police and cleaning staff. During speech of Mr. Kumar Chinta (IPS) Thanedar, Dhamangaon Railway, he said "Due to strict regulations forced by the government, it is our prime duty as a student specially NSS volunteer to be ready for social distancing, blood donation and any help in case of an emergency", and get Registered on the "MyGOV" portal "Self4Society" for Corona Epidemic Services. All the peoples should follow the orders of government and stay at home and took 'Stay at home save lives pledge' and explained its importance and so everyone got benefited.