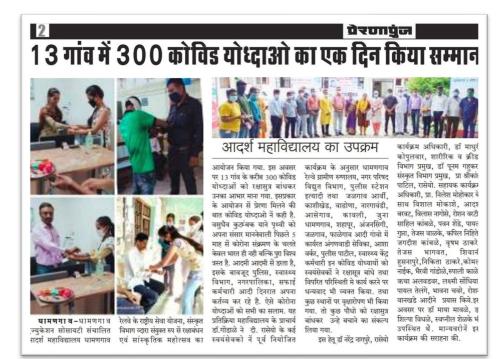

## "Corona Yoddha Sanman & Rakshasutra"

On 4<sup>th</sup> August 2020, on the occasion of Sanskrit Day, Department of NSS in collaboration with NSSS unit "Corona Yoddha Sanman & Rakshasutra" campaign has been organized. About 300 Corona warriors (doctors, nurses, Nagar Parishad and Gram Panchayat staff) were honoured and thanked by the Sanskrit Department and NSS Unit of the college for their work. It started with the first "Rakshasutra" to the principal of the college Dr. Gandole and in this way all the NSS volunteers from 14 villages and students of Sanskrit department also showed their spontaneous participation by felicitating over 300 warriors.