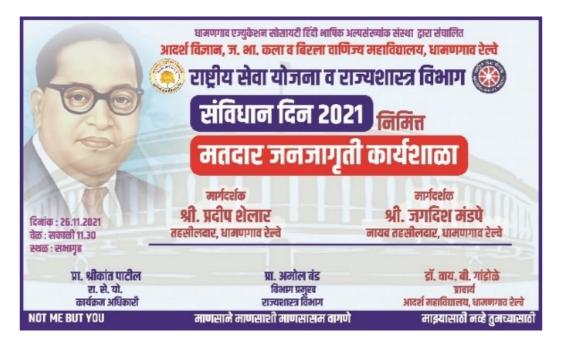

#### **Indian Constitution Day**

Date: 20 November 2019

All the NSS volunteers are here by informed that Department of NSS has decided to organize program on the occasion of Indian Constitution on 26 November 2019. All NSS Volunteers are requested to present on this special social event and seek benefit from the expert talk during the program.

Time: 10.30 am

Venue: College Hall

Principal

# 26 नोव्हेंबर संविधान दिवस

#### Report on Indian Constitution Day

November 26, 2019 was celebrated as "Constitution Day" in the college. Prof. Amol Band guided the audience as the keynote speaker on this occasion. Honourable Principal, Dr. Yogendra Gandole made a fundamental speech in his presidential address. The program was attended by Dr. Narendra Nagpure, Dr. Kopulwar, students of NCC and all the volunteers of NSS and other teachers. The objective of the constitution was read on this occasion.