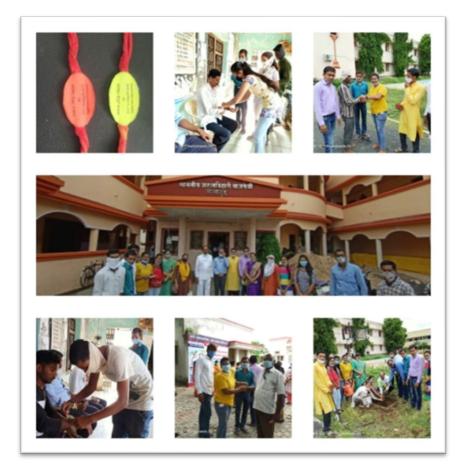

#### **Eco Brick Campaign**

Eco Brick Campaign activity were started on 20.09.2020. The landscape was created in the form of a mini garden from about 500 eco-bricks collected. Over the last 6 months, enthusiastic students and teachers of NSS started making bottles together with the pure intention of saving about 200 kg of plastic from burning and preventing pollution in the environment due to plastic. An experiment was carried out to beautify the college. It is started with Commerce Department, working as time would allow. The volunteers expressed their intention to carry all the trees from the next 500 bottles of Eco Brick. Dr. Anand Naranje, Dr. Rishiraj Kuralkar, Dr. Madhuri Kopulwar, Dr. Vishnu Sadaphale, Dr. Poonam Gahukar, Dr. Shilpa Vidhale along with many students provided special assistance during thie whole event.