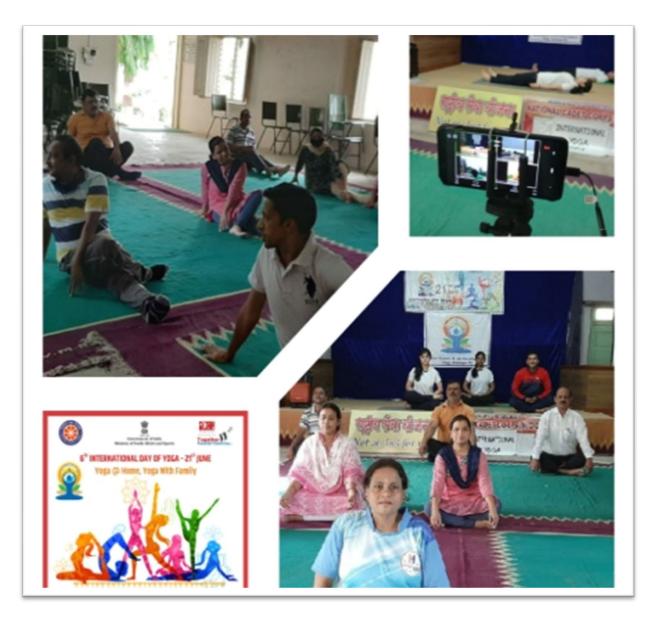

### **International Yoga Day**

Date: 15.06.2020

All the NSS Volunteers of the college are here by informed that, as per the instructions given by the government, NSS Unit & Department of Sports in collaboration has decided to conduct International Yoga Day (IYD Online mode) on 21.06.2022 at 6.30 am in the college auditorium. Interested candidates can take part in the program.

Rules: 1. Social Distancing should be maintained by the participants.

Dr. Narendra Nagpure NSS Program Officer

Report

### "Yoga with Family" - 6th International Yoga Day Live

As per the directions received by the college from government, 6th International Yoga Day was celebrated in the college on 21.06.2020. The event was jointly organized by the Sports Department, NSS, NCC. In this, various yoga and asanas like Mayurasana, Trikonasana, Vrikshasana, Pranayama, Bhramari etc. were performed live on Zoom Portal. In this campaign, the students of NSS.