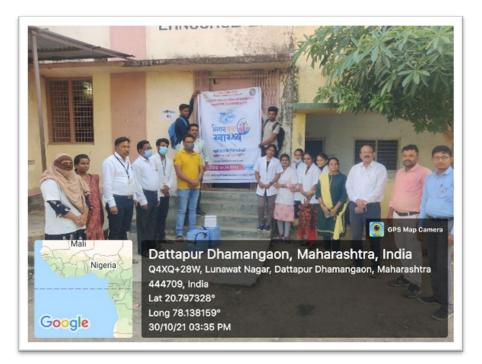

### COVID-19 AWARENESS CAMPAIGN

Date: 10 March 2020

All the NSS volunteers are here by informed that Department of NSS has decided to organize COVID-19 AWARENESS CAMPAIGN DURING 18 March to 14 April 2020. All NSS Volunteers are requested join the campaign using online mode (zoom application) and participate in different activities as per schedule decided by the program officer.

It is Expected that, Covid 19 appropriate Guidelines issued by the state as well as central government should be strictly followed by the student during this lockdown situations.

Mode: Online (Using What's App & Zoom Application)

Principal

Dr. Y. B. Gandole