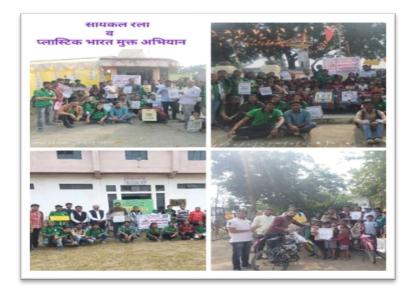

### SINGLE USE PLASTIC & CYCLE RALLY

Date: 28 December 2019

All the NSS volunteers are here by informed that Department of NSS has decided to organize Cycle Rally on the occasion of "NO PLASTIC Campaign" on 04 January 2020. All NSS Volunteers are requested join cycle rally which is scheduled to start from Adarsha Mahavidyalaya, Dhamangaon rly and end at Adopted Village Wadhona, Dhamangaon Rly District Amravati.

Time: 07.30 am

Venue: College Campus to Adopted Village Wadhona

Principal

Dr. Y. B. Gandole

Report of Single use Plastic and Cycle Rally

A cycle rally was organized on 4th January, 2020 to raise awareness about environment, plastic release and health to the rural people of Dhamangaon railway area. While the rally was passing through 8 villages, the men and women of the village were sensitized and a message was given to them not to use plastic bags by distributing paper and cloth bags made from newspapers along with various billboards. Visiting Old Dhamangaon, Shahapur, Dabhada, Kavali, Vasad, Vathoda, Jalgaon villages, 50 Raseyo active volunteers participated up to 25 km on their own bicycles. In the presence of Prof. Nilesh Mohokar in Kavali village, everyone took an oath to protect women. In this, the program officer and co-program officer inspired others by riding their own bicycles.