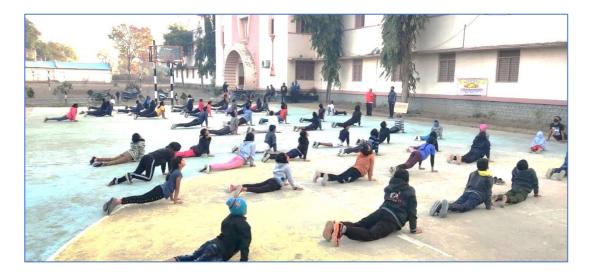

## **Fit India Moment**

Date: 10.08.2020

As per the instructions given by the government, Department of NSS and Department of Sports has decided to organize Fit India Moment on special occasion of Major Dhyanchand's birthday on 29th August 2020. Interested students and NSS volunteers are requested to participate on the moment.

## Report

## **Fit India Campaign - Live Program**

According to the order of the Ministry of Youth Affairs and Sports, Major Dhyanchand's birthday on 29th August, many students flocked for the "Fit India movement" jointly organized by the Sports Department and NSS Adarsh College. Everyone took an oath to stay fit by exercising and doing pranayama and Principal Dr. Gandole gave a live address. Many students including Damini Butle, Devyani Borkar showed up online at this time. Along with the principal, Dr. Kopulwar, Dr. Chinchmalatpure, and Dr. Nagpure, Dr. Rodge and other teachers were present and did fitness and exercise. All covid 19 related social distancing norms has been followed strictly for successful conduction of the program.