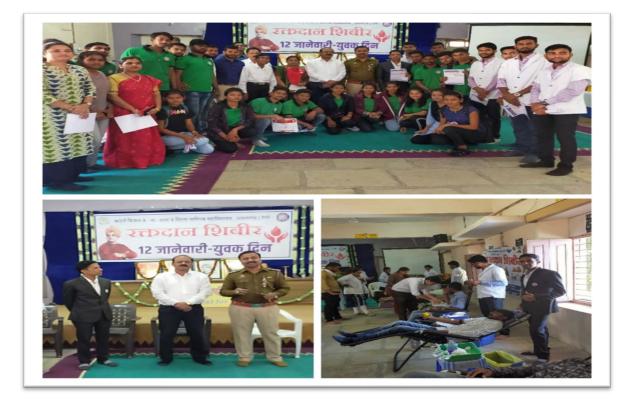

### **BLOOD DONATION CAMPAIGN**

Date: 01 December 2020

All the NSS volunteers are here by informed that Department of NSS has decided to organize BLOOD DONATION CAMP to celebrate "NATIONAL YOUTH DAY" on 13 January 2020. All NSS Volunteers are requested join the blood donation camp and participate actively by donating blood.

Time: 10.30 am

Venue: College Hall

Principal

Dr. Y. B. Gandole

आदर्श महाविद्यालयात रक्तदान शिबिर

**पुण्य नगरी** / तालुका प्रतिनिधी

धामणगाव रेल्वे : स्थानिक धामणगाव एज्युकेशन सोसायटी द्वारा संचालित आदर्श महाविद्यालयात स्वामी विवेकानंद व राजमाता जिजाऊ जयंती निमित्त रक्तवान शिबिर आयोजित करण्यात आले होते. सलग २३ वर्षांमायुन सुरू असलेल्या या शिबीराची परंपरा कामय ठेवत यावर्षी विविध कार्यक्रमांचे देखील आयोजन करण्यात आले होते

कार्यक्रमात धामणगाव एज्युकेशन सोसायटीचे उपाध्यक्ष प्रदीप लूनावत, डॉ प्रकाश राठी, डॉ अशोक सकलेचा, अशोक भागवत उपस्थित होते. रक्तदान शिबिर करिता जवाहरलाल नेहरू मेडिकल कॉलेज ब्लाड बैंकेचे डॉ सुप्रिया गोमासे, देशमुख, नितेश बुरबुरे यांनी सहकार्य केले. या कार्यक्रमात प्रामुख्याने डॉ सुधीर बायस्कर, डॉ. चिंचमलातपुरे, प्रा सचिन मनोहरे, रासेयो कार्यक्रम अधिकारी डॉ नरेंद्र नागपुरे यांनी रक्तदान करून विद्यार्थ्यांना प्रोत्साहित केले. याप्रसंगी मोटर चाहन इंस्पेक्टर सुबोध नळकांडे यार्गनी रक्ता सुरक्षा संदर्भात नियमांचे पालन करावे असा सल्ला दिला. कार्यक्रमाच्या यशस्वितेकरिता महाविद्यालयाचे प्राचार्य डॉ योगेंद्र गांडोळे, डॉ माधुरी कोपुलवार, प्रा नितिन सिंघवी, डॉ कुरेशी, अमोल बांड, चेतन कोठारी व लॉयन्स क्लब चे अध्यक्ष विजय देशमुख तसेच सर्व शिक्षक-शिक्षकेत्तर कर्मचारी व महाविद्यालयातील सर्व विद्यार्थ्यांनी परिश्रम घेतले. कार्यक्रमाचे संचालन प्रा गिरीश मेंढे यांनी केले.

### Report on Blood Donation Camp

On the special occasion of National Youth Day, Department of NSS, Adarsha Mahavidyalaya, has organized Blood Donation Camp and Cycle Rally to create awareness on Blood donation concept on 12<sup>th</sup> of January 2020 followed by blood donation on 13 January 2020. Dr. Nagpure and Dr. Kopulwar showed active participation by completing the 20 km cycle rally from Dhamangaon to Virul Ronghe with Dr. Raju Tukrane and SFL School team at 6.30 am. A grand blood donation camp was organized in the college on 12th January, justifying Swami Vivekananda's birth anniversary. The group from Sawangi Meghe had arrived. Despite the strike, a total of 67 blood donors donated blood. Mr. Pradeep Kumar Lunawat, Vice President of Dhamangaon Education Society, Mr. Ashokji Bhagwat, Working Member, Mr. Chetan Kothari (Chairman of Blood Donation Committee) and all the office bearers of the Society were present on this occasion. Dr. Narendra Nagpure along with many students and teachers donated blood. All the faculty and teaching staff provided valuable assistance for the completion of the program.