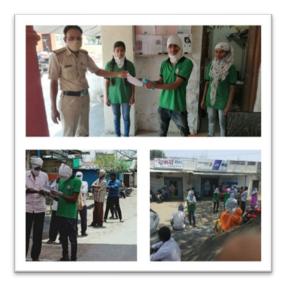

### **Mask Making Distribution**

Date: 01 April 2020

All the NSS Volunteers are here by informed that, NSS Unit of Adarsha Mahavidyalaya, Dhamangaon Rly has decided to conduct "Mask Making and Distribution" Campaign. With this creative idea, it has been decided to organize Mask Making Competition in online mode between 05<sup>th</sup> April 2020 to 1<sup>st</sup> May 2020 and participants are requested to submit their mask making video clip on our What's app Group. Attractive prizes will be to the winners.

### **Online Mask Making and Distribution Competition**

NSS unit of the college has Organized various district level online competitions and mask making training Under 'Socially Distant, Digitally Connected', to promote all the NSS volunteers working in and around Amravati district and to showcase their talents. Taking advantage of the fact that Corona has put everyone at home, the volunteers were motivated to use their talents to reach out to the community on how to fight against Corona. This online competition was held from 5th April to 1st May. Students delivered Poems, stories, articles, digital posters, experience narration videos (30 seconds only), slogans, street plays (code only) monologue (only 1 minute), etc. The theme of the competition was 'Corona Fight, Mentality and Humanity' or 'Corona Crisis through Nature'. Volunteers has been instructed not to leave the house to prepare for the competition, asked to send the material to a specific email id and also accepted on WhatsApp. Organizers received overwhelming response from the entire district. After this, NSS conducted a state level covid19 and NSS quiz using a Google form and 719 people registered for the e-certificate. Jagdish Jogdand, a student from Yavatmal, came first and was awarded Rs. 501. And other students were given incentive prizes.