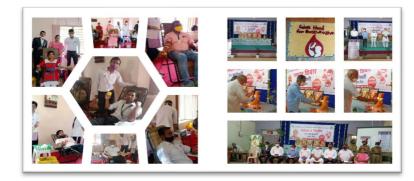

### **BLOOD DONATION CAMPAIGN**

Date: 01 December 2020

All the NSS volunteers are here by informed that Department of NSS has decided to organize BLOOD DONATION CAMP to celebrate "NATIONAL YOUTH DAY" on 13 January 2020. All NSS Volunteers are requested join the blood donation camp and participate actively by donating blood.

Time: 10.30 am

Venue: College Hall

Principal

Dr. Y. B. Gandole

आदर्श महाविद्यालयात रक्तदान शिबिर

**पुण्य नगरी** / तालुका प्रतिनिधी

धामणगाव रेल्वे : स्थानिक धामणगाव एज्युकेशन सोसायटी द्वारा संचालित आदर्श महाविद्यालयात स्वामी विवेकानंद व राजमाता जिजाऊ जयंती निमित्त रक्तवान शिबिर आयोजित करण्यात आले होते. सलग २३ वर्षांमायुन सुरू असलेल्या या शिबीराची परंपरा कामय ठेवत यावर्षी विविध कार्यक्रमांचे देखील आयोजन करण्यात आले होते

कार्यक्रमात धामणगाव एज्युकेशन सोसायटीचे उपाध्यक्ष प्रदीप लूनावत, डॉ प्रकाश राठी, डॉ अशोक सकलेचा, अशोक भागवत उपस्थित होते. रक्तदान शिबिर करिता जवाहरलाल नेहरू मेडिकल कॉलेज ब्लाड बैंकेचे डॉ सुप्रिया गोमासे, देशमुख, नितेश बुरबुरे यांनी सहकार्य केले. या कार्यक्रमात प्रामुख्याने डॉ सुधीर बायस्कर, डॉ. चिंचमलातपुरे, प्रा सचिन मनोहरे, रासेयो कार्यक्रम अधिकारी डॉ नरेंद्र नागपुरे यांनी रक्तदान करून विद्यार्थ्यांना प्रोत्साहित केले. याप्रसंगी मोटर चाहन इंस्पेक्टर सुबोध नळकांडे यार्गनी रक्ता सुरक्षा संदर्भात नियमांचे पालन करावे असा सल्ला दिला. कार्यक्रमाच्या यशस्वितेकरिता महाविद्यालयाचे प्राचार्य डॉ योगेंद्र गांडोळे, डॉ माधुरी कोपुलवार, प्रा नितिन सिंघवी, डॉ कुरेशी, अमोल बांड, चेतन कोठारी व लॉयन्स क्लब चे अध्यक्ष विजय देशमुख तसेच सर्व शिक्षक-शिक्षकेत्तर कर्मचारी व महाविद्यालयातील सर्व विद्यार्थ्यांनी परिश्रम घेतले. कार्यक्रमाचे संचालन प्रा गिरीश मेंढे यांनी केले.

### Report on Blood Donation Camp

On the special occasion of National Youth Day, Department of NSS, Adarsha Mahavidyalaya, has organized Blood Donation Camp and Cycle Rally to create awareness on Blood donation concept on 12<sup>th</sup> of January 2020 followed by blood donation on 13 January 2020. Dr. Nagpure and Dr. Kopulwar showed active participation by completing the 20 km cycle rally from Dhamangaon to Virul Ronghe with Dr. Raju Tukrane and SFL School team at 6.30 am. A grand blood donation camp was organized in the college on 12th January, justifying Swami Vivekananda's birth anniversary. The group from Sawangi Meghe had arrived. Despite the strike, a total of 67 blood donors donated blood. Mr. Pradeep Kumar Lunawat, Vice President of Dhamangaon Education Society, Mr. Ashokji Bhagwat, Working Member, Mr. Chetan Kothari (Chairman of Blood Donation Committee) and all the office bearers of the Society were present on this occasion. Dr. Narendra Nagpure along with many students and teachers donated blood. All the faculty and teaching staff provided valuable assistance for the completion of the program.