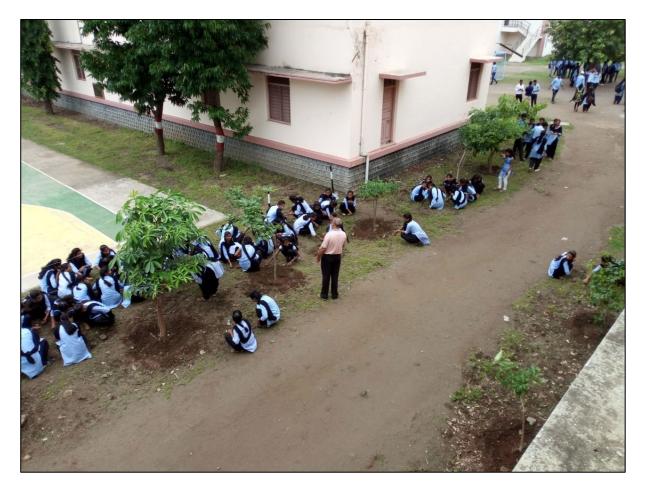

### **Tree Plantation**

Date: 20 June 2020

As per the instructions received from the government, the NSS Unit of the college has decided to arrange Tree Plantation Campaign on 01<sup>st</sup> July 2020. It is requested to all the students of the college and NSS volunteers to take part in the program.

Those who want to contribute willingly by their actual presence during the program, please contact NSS Program officer Dr. Narendra Nagpure.

Dr. Narendra Nagpure NSS Program Officer

### **Tree Plantation Drive**

On 1.07.2020, 200 trees were planted and tree conservation was done at various places in the college premises and other places around Dhamangaon rly. On this special occasion of tree plantation, the students planted trees of different species like Wad, Pimpal, Karanj, Neem, Saptaparni, Eucalyptus, Kanchan, Sitaphal etc. Eco friendly tree guards has been made for the protection of newly planted trees. Despite of tough times of corona pandemic most of the student volunteers participated in the campaign from their home itself and sent photographs of planted trees on college Whats app group. Some interested volunteers and college staff members willingly participated in the college. Principal of the college, Dr. Y. B Gandole participated with full dedication and planted trees in the college Botanical Garden and college premises.