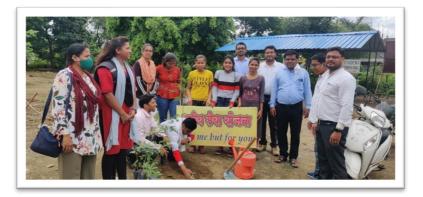

#### Tree Plantation Campaign

Date: 25 June 2017

All the NSS volunteers are here by informed that Department of NSS has decided to organize Tree Plantation Drive on 1<sup>st</sup> July 2017 at 10.00 am. All NSS Volunteers are requested to join the tree plantation programme in the college campus.

#### Report on Tree Plantation Drive

As per the instructions given by the government of Maharashtra as well as from Director of NSS SGBAU, Amravati, Department of NSS has organized a special tree plantation drive in the college campus on 1<sup>st</sup> July 2017. The intention behind organization of this activity is to create pollution free eco-friendly premises of the college and contribute to minimize pollution from the environment. There are 130 plants has been planted during this drive by the NSS volunteers, college staff and other college students. Arrangement of these plants has been done by making request to Dr Babasaheb Ambedkar Nursery, Parsodi Road, Dhamangaon Rly.

Special instructions given to the participants to look after these plants and regularly water them whenever is needed. There are 18 teachers and 94 students participated in the tree plantation drive.

| Number of Teacher Participated | 18 |
|--------------------------------|----|
| Number of Student Participated | 94 |