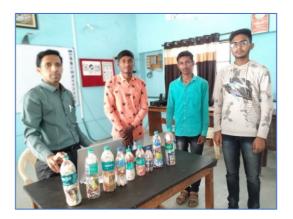

ould be cleaned first, proper disposal of plastic waste and proper use of the accumulated plastic would be done. As a result, or response, plastic eradication campaigns were successfully carried out in about 8 villages. In which 55 volunteers contributed. The photos were taken by google location while carrying out the activities in different areas for. Eco bricks were made by filling the collected plastic in bottles. And it is being used to beautify the college campus and work is underway on it.





सरकारी आदेशानुसार आपल्या महाविद्यालयातील राष्ट्रीय सेवा योजने अंतर्गत प्लास्टिक निर्मुलन अम्हीयान राबविण्यात येत आहे. राष्ट्रीय सेवा योजनेचे स्वयंसेवक कु. अर्पिता शर्मा, कु. सिमरन तुळसकर यांनी अभियानाला सुरुवात केली आहे त्यांनी त्यांच्या परिसरातील देवराई मधील संपूर्ण प्लास्टिक गोळा केले आहे.