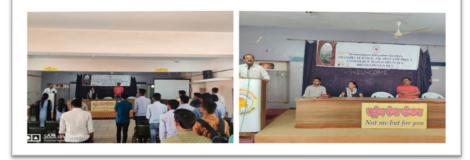

#### **Indian Constitution Day**

Date: 20 November 2019

All the NSS volunteers are here by informed that Department of NSS has decided to organize program on the occasion of Indian Constitution on 26 November 2019. All NSS Volunteers are requested to present on this special social event and seek benefit from the expert talk during the program.

Time: 10.30 am

Venue: College Hall

Principal

# 26 नोव्हेंबर संविधान दिवस

#### Report on Indian Constitution Day

November 26, 2019 was celebrated as "Constitution Day" in the college. Prof. Amol Band guided the audience as the keynote speaker on this occasion. Honourable Principal, Dr. Yogendra Gandole made a fundamental speech in his presidential address. The program was attended by Dr. Narendra Nagpure, Dr. Kopulwar, students of NCC and all the volunteers of NSS and other teachers. The objective of the constitution was read on this occasion.