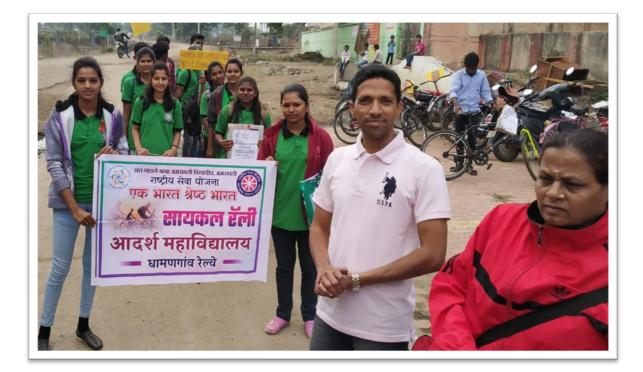

### SINGLE USE PLASTIC & CYCLE RALLY

Date: 28 December 2019

All the NSS volunteers are here by informed that Department of NSS has decided to organize Cycle Rally on the occasion of "NO PLASTIC Campaign" on 04 January 2020. All NSS Volunteers are requested join cycle rally which is scheduled to start from Adarsha Mahavidyalaya, Dhamangaon rly and end at Adopted Village Wadhona, Dhamangaon Rly District Amravati.

Time: 07.30 am

Venue: College Campus to Adopted Village Wadhona

Principal

Dr. Y. B. Gandole

Report of Single use Plastic and Cycle Rally

A cycle rally was organized on 4th January, 2020 to raise awareness about environment, plastic release and health to the rural people of Dhamangaon railway area. While the rally was passing through 8 villages, the men and women of the village were sensitized and a message was given to them not to use plastic bags by distributing paper and cloth bags made from newspapers along with various billboards. Visiting Old Dhamangaon, Shahapur, Dabhada, Kavali, Vasad, Vathoda, Jalgaon villages, 50 Raseyo active volunteers participated up to 25 km on their own bicycles. In the presence of Prof. Nilesh Mohokar in Kavali village, everyone took an oath to protect women. In this, the program officer and co-program officer inspired others by riding their own bicycles.