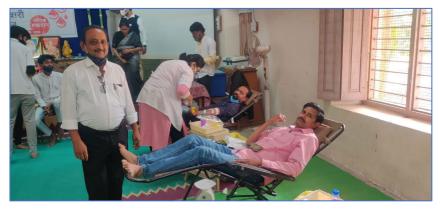

### Report on Blood Donation Camp

On the special occasion of National Youth Day, Department of NSS, Adarsha Mahavidyalaya, has organized Blood Donation Camp and Cycle Rally to create awareness on Blood donation concept on 12<sup>th</sup> of January 2020 followed by blood donation on 13 January 2020. Dr. Nagpure and Dr. Kopulwar showed active participation by completing the 20 km cycle rally from Dhamangaon to Virul Ronghe with Dr. Raju Tukrane and SFL School team at 6.30 am. A grand blood donation camp was organized in the college on 12th January, justifying Swami Vivekananda's birth anniversary. The group from Sawangi Meghe had arrived. Despite the strike, a total of 67 blood donors donated blood. Mr. Pradeep Kumar Lunawat, Vice President of Dhamangaon Education Society, Mr. Ashokji Bhagwat, Working Member, Mr. Chetan Kothari (Chairman of Blood Donation Committee) and all the office bearers of the Society were present on this occasion. Dr. Narendra Nagpure along with many students and teachers donated blood. All the faculty and teaching staff provided valuable assistance for the completion of the program.