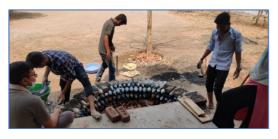

## **Eco Brick Campaign**

Date: 05.09.2020

All students of the college and NSS Volunteers are requested to join Eco Brick Campaign organized by NSS Unit of the College. It is part of the regular activity and it is expected to participate by the student volunteers in huge number. Please Follow following instructions during participation.

- 1. Please collect single use plastic, packing plastic at your home.
- 2. Cut that plastic into the small pieces.
- 3. Fill that plastic pieces in the plastic bottles and bring that plastic bottles as Eco Brick in the college.
- 4. For any query, please contact NSS program officer.

## Report

#### **Eco Brick Campaign**

Eco Brick Campaign activity were started on 20.09.2020. The landscape was created in the form of a mini garden from about 500 eco-bricks collected. Over the last 6 months, enthusiastic students and teachers of NSS started making bottles together with the pure intention of saving about 200 kg of plastic from burning and preventing pollution in the environment due to plastic. An experiment was carried out to beautify the college. It is started with Commerce Department, working as time would allow. The volunteers expressed their intention to carry all the trees from the next 500 bottles of Eco Brick. Dr. Anand Naranje, Dr. Rishiraj Kuralkar, Dr. Madhuri Kopulwar, Dr. Vishnu Sadaphale, Dr. Poonam Gahukar, Dr. Shilpa Vidhale along with many students provided special assistance during thie whole event.