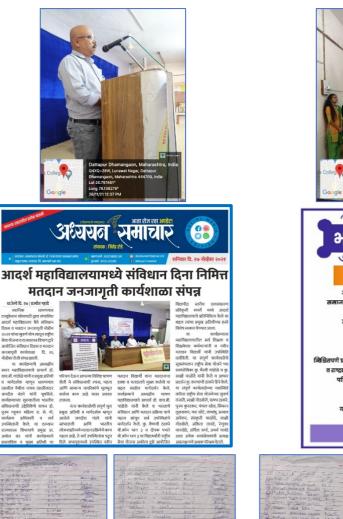

#### Report on Indian Constitution Day

November 26, 2019 was celebrated as "Constitution Day" in the college. Prof. Amol Band guided the audience as the keynote speaker on this occasion. Honourable Principal, Dr. Yogendra Gandole made a fundamental speech in his presidential address. The program was attended by Dr. Narendra Nagpure, Dr. Kopulwar, students of NCC and all the volunteers of NSS and other teachers. The objective of the constitution was read on this occasion.