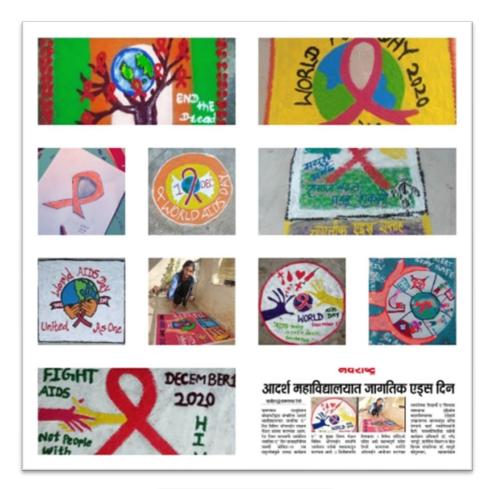

#### International AIDS Day

Date: 28 November 2019

All the NSS volunteers are here by informed that Department of NSS has decided to Celebrate Awareness Campaign on the occasion of International AIDS day on 02 December 2019. All NSS Volunteers are requested to present on this special social event and join the social AIDS awareness Campaign among the society.

Time: 10.30 am

Venue: College Hall

Principal

**पुण्य नगरी** / तालुका प्रतिनिधी

धामणगाव रेल्वे : धामणगाव एज्युकेशन सोसायटी संचालित आदर्श महाविद्यालयात जागतिक एड्सदिनी रेड रिबन क्लबची स्थापना करण्यात आली.

महाराष्ट्रातील युवा पथनाट्य, भिंतीपत्रक, व्याख्यानाचे करीत असल्याचे प्राचार्य डॉ. जिल्हा कार्यक्रम अधिकारी अजय प्रास्ताविक व पाहु ण्यांचा करून सहकार्य केले.

121 साखरे यांनी केले. भारतात आतापर्यंत २३ लाख पिढी व्यसनमुक्त, सशक्त व रुग्ण आढळल्याची धक्कादायक महिला कार्यक्रम अधिकारी डॉ. आरोग्यदायी व्हावे याकरिता माहिती प्रमुख वक्त्यानी सांगितले. माधुरी कोपुलवार, साहाय्यक जनजागृतीला व्यापक स्वरूप या तत्वावर आम्ही काम करू, कार्यक्रम अधिकारी प्रा. श्रीकांत देण्याचा प्रयत्न म्हणून सर्वांनी असे रेड रिबन क्लब स्थापन पाटील यांची उपस्थिती होती. आयोजन यानिमित्ताने केले जावे. गांडोळे यांनी सांगितले. याप्रसंगी रेड रिबन संपर्क अधिकारी तसेच युवा तरुणांना योग्य रासेयो कार्यक्रम अधिकारी डॉ. विशाल मोकाशे, सदस्य व राष्ट्रीय मार्गदर्शन करावे, असे आवाहन नरेंद्र नागपुरे यांनी कार्यक्रमाचे स्वयंसेवक यांनी रेड रिबीन धारण

परिचय दिला. ग्रामीण रुग्णालय समुपदेशक किशोर पाथरे, कार्यक्रमाच्या यशस्वितेकरिता

#### Report on International AIDS Day

December 02, 2019 was celebrated as World AIDS Day in the college. Mr. Ajayji Sakhare, District Coordinator, AIDS Awareness Campaign Government of Maharashtra, was the keynote speaker on this occasion. He guided the audience about causes of HIV AIDSand suggested preventive measures supposed to be taken by the students. Principal Dr. Yogendra Gandole delivered the keynote address. The "Red Ribbon Club" was formed and Mr. Adarsh Barwat was elected president of this "RED RIBOON CLU". Dr. Narendra Nagpure, Dr. Madhuri Kopulwar, Shrikant Patil and Kishore Pathre, Counselor of Rural Hospital, all volunteers of NSS and other teachers spontaneously participated in this program.