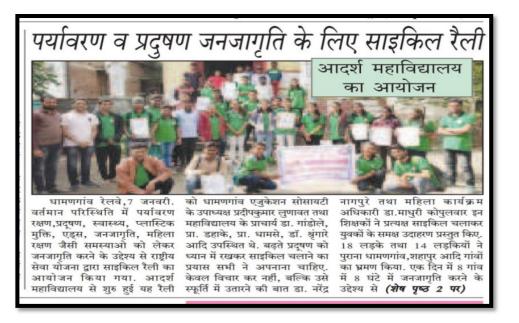

### SINGLE USE PLASTIC & CYCLE RALLY

Date: 28 December 2019

All the NSS volunteers are here by informed that Department of NSS has decided to organize Cycle Rally on the occasion of "NO PLASTIC Campaign" on 04 January 2020. All NSS Volunteers are requested join cycle rally which is scheduled to start from Adarsha Mahavidyalaya, Dhamangaon rly and end at Adopted Village Wadhona, Dhamangaon Rly District Amravati.

Time: 07.30 am

Venue: College Campus to Adopted Village Wadhona

Principal

Dr. Y. B. Gandole

Report of Single use Plastic and Cycle Rally

A cycle rally was organized on 4th January, 2020 to raise awareness about environment, plastic release and health to the rural people of Dhamangaon railway area. While the rally was passing through 8 villages, the men and women of the village were sensitized and a message was given to them not to use plastic bags by distributing paper and cloth bags made from newspapers along with various billboards. Visiting Old Dhamangaon, Shahapur, Dabhada, Kavali, Vasad, Vathoda, Jalgaon villages, 50 Raseyo active volunteers participated up to 25 km on their own bicycles. In the presence of Prof. Nilesh Mohokar in Kavali village, everyone took an oath to protect women. In this, the program officer and co-program officer inspired others by riding their own bicycles.