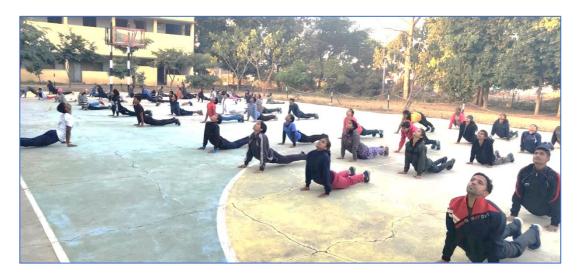

## **Fit India Moment**

Date: 10.08.2020

As per the instructions given by the government, Department of NSS and Department of Sports has decided to organize Fit India Moment on special occasion of Major Dhyanchand's birthday on 29th August 2020. Interested students and NSS volunteers are requested to participate on the moment.

## Report

## **Fit India Campaign - Live Program**

According to the order of the Ministry of Youth Affairs and Sports, Major Dhyanchand's birthday on 29th August, many students flocked for the "Fit India movement" jointly organized by the Sports Department and NSS Adarsh College. Everyone took an oath to stay fit by exercising and doing pranayama and Principal Dr. Gandole gave a live address. Many students including Damini Butle, Devyani Borkar showed up online at this time. Along with the principal, Dr. Kopulwar, Dr. Chinchmalatpure, and Dr. Nagpure, Dr. Rodge and other teachers were present and did fitness and exercise. All covid 19 related social distancing norms has been followed strictly for successful conduction of the program.