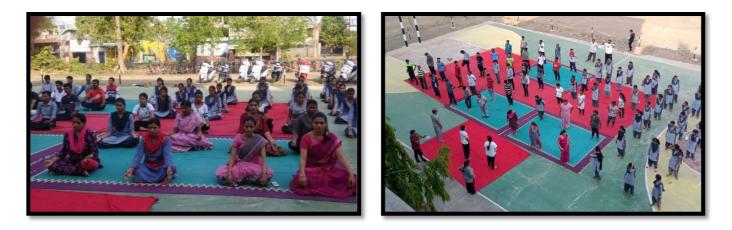

#### International Yoga Day

Date: 18 June 2019

All the NSS volunteers are here by informed that Department of NSS has decided to organize International Yoga Day on 21<sup>st</sup> June 2019. All NSS Volunteers are requested to join the Yoga Session under the guidance of expert teachers in the college campus.

Time: 07.00 am

Principal

Students and College Teachers involved in the Yoga Day Session

#### Report on Yoga Day

As per the government order, International Yoga Day was celebrated in the college on 21.06.2019. Organized by Sports Department, NSS, NCC, Mr. Ankush Thakare and Dr. Madhuri Kopulwar acted as Yoga Instructors for this day. During this event, various yogasanas like Mayurasana, Trikonasana, Vrikshasana, Pranayama, Bhramari etc. were done. N.S.S. Volunteers, Rashtriya Chhatra Sena cadets as well as teachers and non-teaching staff have activelly participated in this Yoga Sessions.