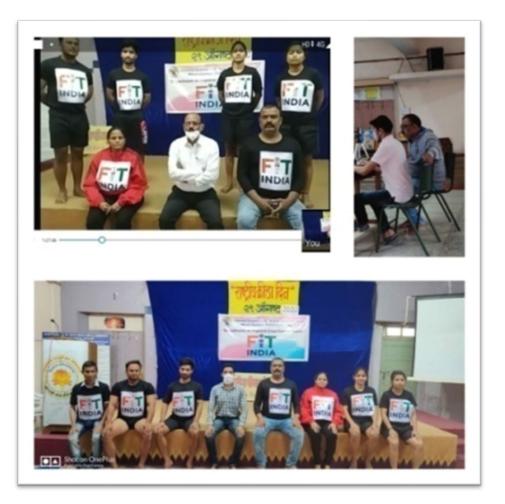

## **Fit India Moment**

Date: 10.08.2020

As per the instructions given by the government, Department of NSS and Department of Sports has decided to organize Fit India Moment on special occasion of Major Dhyanchand's birthday on 29th August 2020. Interested students and NSS volunteers are requested to participate on the moment.

## **Fit India Campaign - Live Program**

According to the order of the Ministry of Youth Affairs and Sports, Major Dhyanchand's birthday on 29th August, many students flocked for the "Fit India movement" jointly organized by the Sports Department and NSS Adarsh College. Everyone took an oath to stay fit by exercising and doing pranayama and Principal Dr. Gandole gave a live address. Many students including Damini Butle, Devyani Borkar showed up online at this time. Along with the principal, Dr. Kopulwar, Dr. Chinchmalatpure, and Dr. Nagpure, Dr. Rodge and other teachers were present and did fitness and exercise. All covid 19 related social distancing norms has been followed strictly for successful conduction of the program.