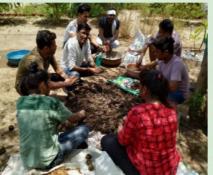

### Seed Ball Campaign

Date: 10.05.2020

All NSS Volunteers are here by informed that, The NSS unit of the college has decided to organize "Seed Ball Campaign" for the protection of environment by encouraging the college students on 15<sup>th</sup> May 2020. Interested students are requested to participate in this program. In the previous year of pandemic situation our NSS unit has successfully organized this event during inset of monsoon season. For any queries about actual execution of the steps to make seed balls please feel free to contact Mr. Shrikant Patil, NSS Co Program Officer and assistant Professor, Department of Botany. Mobile Number: 9011123037

### Report

The Green Army and NSS team, formed last year, produced and distributed environmentally friendly seed balls at home during the summer months of May and June. 2000 seed balls of different types of tree seeds were prepared and distributed in schools and various government departments. With the message of saving the environment, it was worthwhile to establish the Green Army of the college. The government also mentioned about the activities of this college on TWITTER. Not only the environment but also the students were seen working as bird / animal friends.