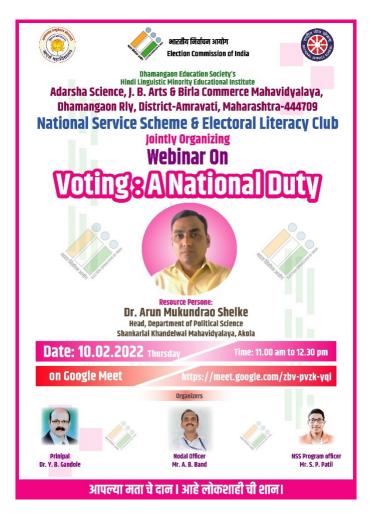

### Voter's Awareness Campaign, National Voters Day

Date: 20 January 2020

All the NSS volunteers are here by informed that, Department of NSS has decided to organize Voter's Awareness Campaign on the occasion of National Voters Day 25 January 2020. All NSS Volunteers are requested to present on this special social event and seek benefit from the expert talk during the program.

Time: 10.30 am

Venue: College Hall

Principal

Dr. Y. B. Gandole

Mr. Jagadish Mandape, Adressing the Students

Demonstration of Voting Machine with students

### Report on Voter's Awareness Campaign

Election Awareness or Election Review Program was organized on this occasion. Principal of Adarsha Mahavidyalaya, Dr. Yogendra Gandole gave valuable guidance to the students about the importance of voter registration and the need for voting. Voter registration was also done by distributing their Voter's Registration forms among the college students specially between the new voters. at the same day, on 25th January 2020, on the occasion of National Voters' Day, a special session has been organized for the students and juvenile voters. Lt. Amol Bund and Dr. Nagpure took part in the program. On this occasion, all the students of NSS as well as students of NCC participated in it.