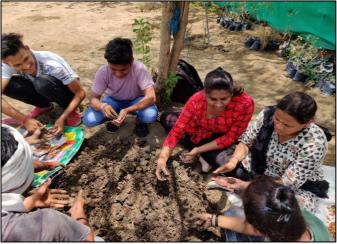

#### Seed Ball Campaign

Date: 15 May 2018

All the NSS volunteers are here by informed that Department of NSS has decided to organize Seed Ball Campaign on 20<sup>th</sup> May 2018. All NSS Volunteers are requested to join the Seed Ball Campaign in the college campus.

Seed Ball Campaign has been organized to protect environment and increase the wild plant number in the natural wilderness.

Time: 10.00 am

Principal

#### Report on Seed Ball Campaign

In the summer of June, 15 days environment friendly seed ball was produced and distributed. 2500 seed balls of different types of trees were prepared and distributed in schools, colleges and various government departments. Raising awareness about environment by distributing seed children mainly at Municipal Commissioner, Amravati, SOS School Dhamangaon, Police Station, LIC Office, Municipal Council, Rural Hospital, Tehsil Office, Lions Club etc. Throwing a seed-ball in a deserted place, N.S.S.O. and junior college students as well as teachers participated in this environmentally friendly campaign. In this connection, it was decided to establish a Green Army of the college with the message of saving the environment.