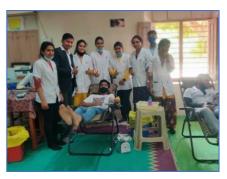

### Report on Blood Donation Camp

On the special occasion of National Youth Day, Department of NSS, Adarsha Mahavidyalaya, has organized Blood Donation Camp and Cycle Rally to create awareness on Blood donation concept on 12<sup>th</sup> of January 2020 followed by blood donation on 13 January 2020. Dr. Nagpure and Dr. Kopulwar showed active participation by completing the 20 km cycle rally from Dhamangaon to Virul Ronghe with Dr. Raju Tukrane and SFL School team at 6.30 am. A grand blood donation camp was organized in the college on 12th January, justifying Swami Vivekananda's birth anniversary. The group from Sawangi Meghe had arrived. Despite the strike, a total of 67 blood donors donated blood. Mr. Pradeep Kumar Lunawat, Vice President of Dhamangaon Education Society, Mr. Ashokji Bhagwat, Working Member, Mr. Chetan Kothari (Chairman of Blood Donation Committee) and all the office bearers of the Society were present on this occasion. Dr. Narendra Nagpure along with many students and teachers donated blood. All the faculty and teaching staff provided valuable assistance for the completion of the program.