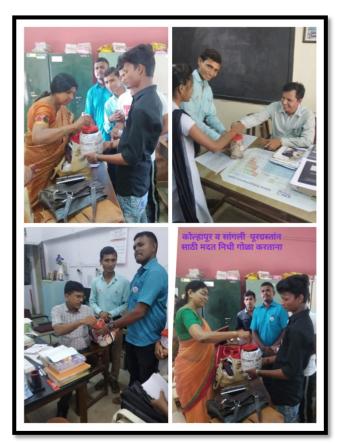

#### Report

On dated 12<sup>th</sup> of August, it is requested to all NSS volunteers to participate in the Donation for flood victims across the Maharashtra state due to heavy monsoon. Simultaneously, teaching, non-teaching staff of the college followed by peoples of Dhamangaon rly have participated in the campaign and given donations whatever possible by them. During this campaign, Mr. Pratap Adsad (MLA, Maharashtra), NSS volunteers, Program officer travelled all across the Dhamangaon rly and requested other peoples to raise funds in the form of donations for Flood Victims of Kolhapur, Sangali, Satara, Bhamragad Maharashtra State. NSS volunteers also raised funds and other means of donations from their respective villages also. After all this collected aid has been collected and placed at one place and sorted accordingly followed by their packaging and made ready for their distribution. This collected aid were sent to Sangali, Satara, Kolhapur, and Bhamragad in the state of Maharashtra by NSS volunteers.

During this whole event, local government authority personnel and offices have given active cooperation and remain involved in this activity with full dedication.

| Teachers Participation | 03           |
|------------------------|--------------|
| NSS Volunteer Number   | More than 40 |