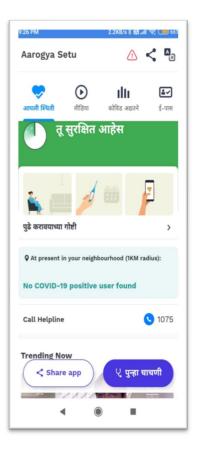

Corona invigorated students to be prepared for physical disasters, blood donations, and emergency assistance in the event of an epidemic. Mr. Kumar Chinta (IPS) Thanedar, Dha. Stayed in touch with Railways and took necessary measures. Registered on the "MyGOV" portal "Self4Society" for Corona Epidemic Services. And everyone got the pledge by staying at home and taking the pledge 'Stay at home, save lives'. Asked everyone to download 'Arogya Setu' app.

### **COVID 19 Awareness Campaign**

During the Lockdown from March 18 to14 April, 2020, as per the instructions of Hon'ble Prime Minister and Chief Minister, during the time of Emergency, the Program Officers and Co-Program Officers, through themselves and all the volunteers, carried out daily safety awareness campaign on Corona virus through social media. On March 22, the people responded to the curfew in full and in the morning all the students called 10 people each and created awareness about corona pandemic. At evening, 5 pm, everyone rang bells and plates and expressed their gratitude to the doctors, health workers, police and cleaning staff. During speech of Mr. Kumar Chinta (IPS) Thanedar, Dhamangaon Railway, he said "Due to strict regulations forced by the government, it is our prime duty as a student specially NSS volunteer to be ready for social distancing, blood donation and any help in case of an emergency", and get Registered on the "MyGOV" portal "Self4Society" for Corona Epidemic Services. All the peoples should follow the orders of government and stay at home and took 'Stay at home save lives pledge' and explained its importance and so everyone got benefited.