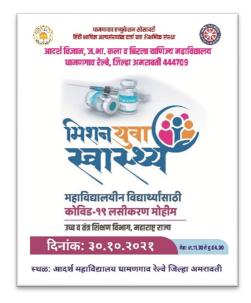

### COVID-19 AWARENESS CAMPAIGN

Date: 10 March 2020

All the NSS volunteers are here by informed that Department of NSS has decided to organize COVID-19 AWARENESS CAMPAIGN DURING 18 March to 14 April 2020. All NSS Volunteers are requested join the campaign using online mode (zoom application) and participate in different activities as per schedule decided by the program officer.

It is Expected that, Covid 19 appropriate Guidelines issued by the state as well as central government should be strictly followed by the student during this lockdown situations.

Mode: Online (Using What's App & Zoom Application)

Principal

Dr. Y. B. Gandole