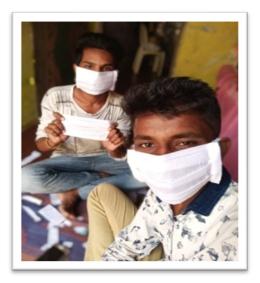

### **Mask Making Distribution**

Date: 01 April 2020

All the NSS Volunteers are here by informed that, NSS Unit of Adarsha Mahavidyalaya, Dhamangaon Rly has decided to conduct "Mask Making and Distribution" Campaign. With this creative idea, it has been decided to organize Mask Making Competition in online mode between 05<sup>th</sup> April 2020 to 1<sup>st</sup> May 2020 and participants are requested to submit their mask making video clip on our What's app Group. Attractive prizes will be to the winners.

### **Online Mask Making and Distribution Competition**

NSS unit of the college has Organized various district level online competitions and mask making training Under 'Socially Distant, Digitally Connected', to promote all the NSS volunteers working in and around Amravati district and to showcase their talents. Taking advantage of the fact that Corona has put everyone at home, the volunteers were motivated to use their talents to reach out to the community on how to fight against Corona. This online competition was held from 5th April to 1st May. Students delivered Poems, stories, articles, digital posters, experience narration videos (30 seconds only), slogans, street plays (code only) monologue (only 1 minute), etc. The theme of the competition was 'Corona Fight, Mentality and Humanity' or 'Corona Crisis through Nature'. Volunteers has been instructed not to leave the house to prepare for the competition, asked to send the material to a specific email id and also accepted on WhatsApp. Organizers received overwhelming response from the entire district. After this, NSS conducted a state level covid19 and NSS quiz using a Google form and 719 people registered for the e-certificate. Jagdish Jogdand, a student from Yavatmal, came first and was awarded Rs. 501. And other students were given incentive prizes.