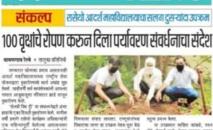

### **Tree Plantation Drive**

On 1.07.2020, 200 trees were planted and tree conservation was done at various places in the college premises and other places around Dhamangaon rly. On this special occasion of tree plantation, the students planted trees of different species like Wad, Pimpal, Karanj, Neem, Saptaparni, Eucalyptus, Kanchan, Sitaphal etc. Eco friendly tree guards has been made for the protection of newly planted trees. Despite of tough times of corona pandemic most of the student volunteers participated in the campaign from their home itself and sent photographs of planted trees on college Whats app group. Some interested volunteers and college staff members willingly participated in the college. Principal of the college, Dr. Y. B Gandole participated with full dedication and planted trees in the college Botanical Garden and college premises.

# 🖌 िफ़र्क घर् र्गे आर्थ स्वर्थनात्मान २००० सीड बॉल, १०० वृक्षारोपण करून पर्यावरणास हातभार 90) घरूनच 2000 सीड बॉल व 100 वृक्ष रोपण करून पर्यावरण संवर्धन