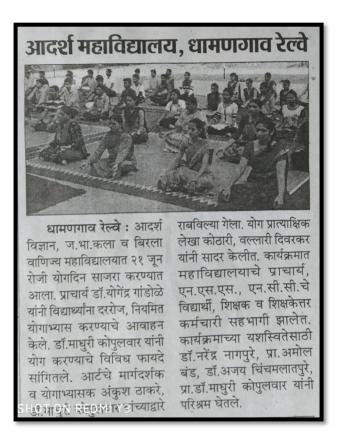

#### Report on Yoga Day

As per the government order, International Yoga Day was celebrated in the college on 21.06.2019. Organized by Sports Department, NSS, NCC, Mr. Ankush Thakare and Dr. Madhuri Kopulwar acted as Yoga Instructors for this day. During this event, various yogasanas like Mayurasana, Trikonasana, Vrikshasana, Pranayama, Bhramari etc. were done. N.S.S. Volunteers, Rashtriya Chhatra Sena cadets as well as teachers and non-teaching staff have activelly participated in this Yoga Sessions.