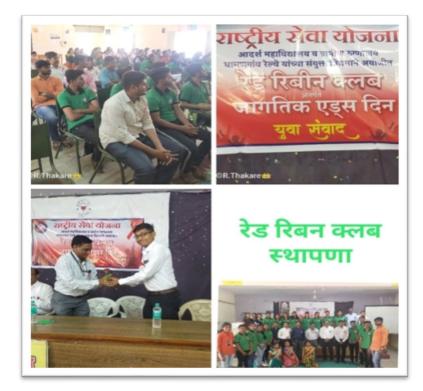

Time: 10.30 am

Venue: College Hall

Principal

**पुण्य नगरी** / तालुका प्रतिनिधी

धामणगाव रेल्वे : धामणगाव एज्युकेशन सोसायटी संचालित आदर्श महाविद्यालयात जागतिक एड्सदिनी रेड रिबन क्लबची स्थापना करण्यात आली.

महाराष्ट्रातील युवा पथनाट्य, भिंतीपत्रक, व्याख्यानाचे करीत असल्याचे प्राचार्य डॉ. जिल्हा कार्यक्रम अधिकारी अजय प्रास्ताविक व पाहु ण्यांचा करून सहकार्य केले.

121 साखरे यांनी केले. भारतात आतापर्यंत २३ लाख पिढी व्यसनमुक्त, सशक्त व रुग्ण आढळल्याची धक्कादायक महिला कार्यक्रम अधिकारी डॉ. आरोग्यदायी व्हावे याकरिता माहिती प्रमुख वक्त्यानी सांगितले. माधुरी कोपुलवार, साहाय्यक जनजागृतीला व्यापक स्वरूप या तत्वावर आम्ही काम करू, कार्यक्रम अधिकारी प्रा. श्रीकांत देण्याचा प्रयत्न म्हणून सर्वांनी असे रेड रिबन क्लब स्थापन पाटील यांची उपस्थिती होती. आयोजन यानिमित्ताने केले जावे. गांडोळे यांनी सांगितले. याप्रसंगी रेड रिबन संपर्क अधिकारी तसेच युवा तरुणांना योग्य रासेयो कार्यक्रम अधिकारी डॉ. विशाल मोकाशे, सदस्य व राष्ट्रीय मार्गदर्शन करावे, असे आवाहन नरेंद्र नागपुरे यांनी कार्यक्रमाचे स्वयंसेवक यांनी रेड रिबीन धारण

परिचय दिला. ग्रामीण रुग्णालय समुपदेशक किशोर पाथरे, कार्यक्रमाच्या यशस्वितेकरिता

#### Report on International AIDS Day

December 02, 2019 was celebrated as World AIDS Day in the college. Mr. Ajayji Sakhare, District Coordinator, AIDS Awareness Campaign Government of Maharashtra, was the keynote speaker on this occasion. He guided the audience about causes of HIV AIDSand suggested preventive measures supposed to be taken by the students. Principal Dr. Yogendra Gandole delivered the keynote address. The "Red Ribbon Club" was formed and Mr. Adarsh Barwat was elected president of this "RED RIBOON CLU". Dr. Narendra Nagpure, Dr. Madhuri Kopulwar, Shrikant Patil and Kishore Pathre, Counselor of Rural Hospital, all volunteers of NSS and other teachers spontaneously participated in this program.