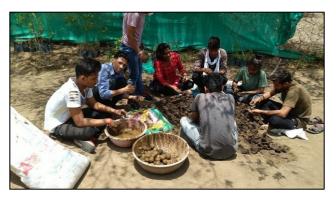

#### Seed Ball Campaign

Date: 15 May 2018

All the NSS volunteers are here by informed that Department of NSS has decided to organize Seed Ball Campaign on 20<sup>th</sup> May 2018. All NSS Volunteers are requested to join the Seed Ball Campaign in the college campus.

Seed Ball Campaign has been organized to protect environment and increase the wild plant number in the natural wilderness.

Time: 10.00 am

Principal

#### Report on Seed Ball Campaign

In the summer of June, 15 days environment friendly seed ball was produced and distributed. 2500 seed balls of different types of trees were prepared and distributed in schools, colleges and various government departments. Raising awareness about environment by distributing seed children mainly at Municipal Commissioner, Amravati, SOS School Dhamangaon, Police Station, LIC Office, Municipal Council, Rural Hospital, Tehsil Office, Lions Club etc. Throwing a seed-ball in a deserted place, N.S.S.O. and junior college students as well as teachers participated in this environmentally friendly campaign. In this connection, it was decided to establish a Green Army of the college with the message of saving the environment.