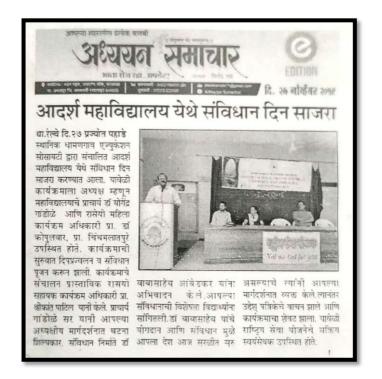

# 26 नोव्हेंबर संविधान दिवस

#### Report on Indian Constitution Day

November 26, 2019 was celebrated as "Constitution Day" in the college. Prof. Amol Band guided the audience as the keynote speaker on this occasion. Honourable Principal, Dr. Yogendra Gandole made a fundamental speech in his presidential address. The program was attended by Dr. Narendra Nagpure, Dr. Kopulwar, students of NCC and all the volunteers of NSS and other teachers. The objective of the constitution was read on this occasion.