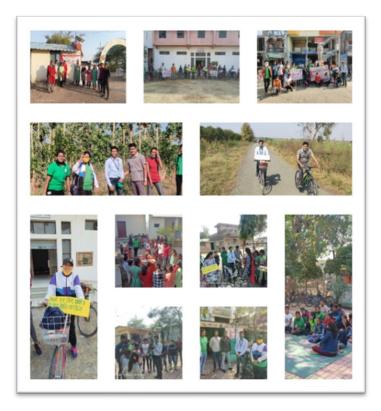

### SINGLE USE PLASTIC & CYCLE RALLY

Date: 28 December 2019

All the NSS volunteers are here by informed that Department of NSS has decided to organize Cycle Rally on the occasion of "NO PLASTIC Campaign" on 04 January 2020. All NSS Volunteers are requested join cycle rally which is scheduled to start from Adarsha Mahavidyalaya, Dhamangaon rly and end at Adopted Village Wadhona, Dhamangaon Rly District Amravati.

Time: 07.30 am

Venue: College Campus to Adopted Village Wadhona

Principal

Dr. Y. B. Gandole

Report of Single use Plastic and Cycle Rally

A cycle rally was organized on 4th January, 2020 to raise awareness about environment, plastic release and health to the rural people of Dhamangaon railway area. While the rally was passing through 8 villages, the men and women of the village were sensitized and a message was given to them not to use plastic bags by distributing paper and cloth bags made from newspapers along with various billboards. Visiting Old Dhamangaon, Shahapur, Dabhada, Kavali, Vasad, Vathoda, Jalgaon villages, 50 Raseyo active volunteers participated up to 25 km on their own bicycles. In the presence of Prof. Nilesh Mohokar in Kavali village, everyone took an oath to protect women. In this, the program officer and co-program officer inspired others by riding their own bicycles.