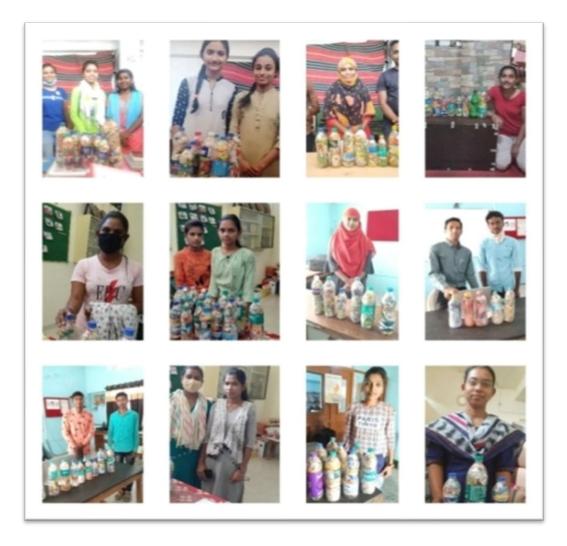

#### **Eco Brick Campaign**

Eco Brick Campaign activity were started on 20.09.2020. The landscape was created in the form of a mini garden from about 500 eco-bricks collected. Over the last 6 months, enthusiastic students and teachers of NSS started making bottles together with the pure intention of saving about 200 kg of plastic from burning and preventing pollution in the environment due to plastic. An experiment was carried out to beautify the college. It is started with Commerce Department, working as time would allow. The volunteers expressed their intention to carry all the trees from the next 500 bottles of Eco Brick. Dr. Anand Naranje, Dr. Rishiraj Kuralkar, Dr. Madhuri Kopulwar, Dr. Vishnu Sadaphale, Dr. Poonam Gahukar, Dr. Shilpa Vidhale along with many students provided special assistance during thie whole event.