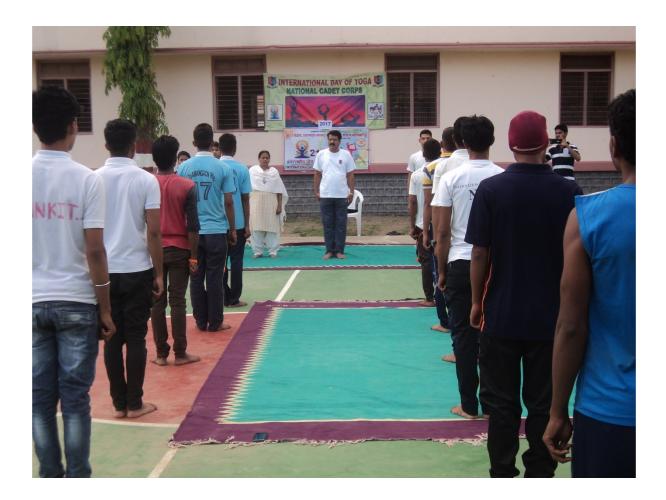

#### International Yoga Day

Date: 20 June 2017

All the NSS volunteers are here by informed that Department of NSS in association of Department of Physical Education, has decided to organize International Yoga Day on 21<sup>st</sup> June 2017. All NSS Volunteers are requested to join the Yoga Session under the guidance of expert teachers in the college campus.

Time: 07.00 am

Principal

Students Attending Yoga session

#### International Yoga Day 2017-18

Department of NSS and Department of physical Education jointly organized International Yoga Day on 21<sup>st</sup> June 2017. On this special occasion, NSS Volunteers, NCC Cadets, students of the college belong to different departments along with teachers of the college has joined the event. Yoga sessions started at morning with special directions given by the yoga expert. During this event different asanas has been demonstrated and practiced by the participants. Following students and teachers has joined the yoga event.

| Number of Teacher Participated | 05 |
|--------------------------------|----|
| Number of Student Participated | 20 |