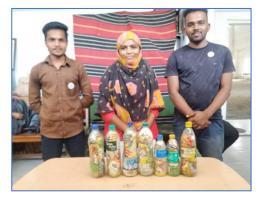

ld be cleaned first, proper disposal of plastic waste and proper use of the accumulated plastic would be done. As a result, or response, plastic eradication campaigns were successfully carried out in about 8 villages. In which 55 volunteers contributed. The photos were taken by google location while carrying out the activities in different areas for. Eco bricks were made by filling the collected plastic in bottles. And it is being used to beautify the college campus and work is underway on it.





सरकारी आदेशानुसार आपल्या महाविद्यालयातील राष्ट्रीय सेवा योजने अंतर्गत प्लास्टिक निर्मुलन अम्हीयान राबविण्यात येत आहे. राष्ट्रीय सेवा योजनेचे स्वयंसेवक कु. अर्पिता शर्मा, कु. सिमरन तुळसकर यांनी अभियानाला सुरुवात केली आहे त्यांनी त्यांच्या परिसरातील देवराई मधील संपूर्ण प्लास्टिक गोळा केले आहे.