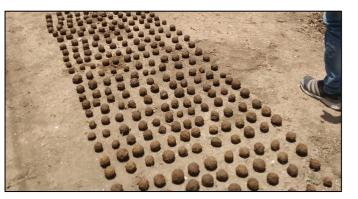

#### Report on Seed Ball Campaign

In the summer of June, 15 days environment friendly seed ball was produced and distributed. 2500 seed balls of different types of trees were prepared and distributed in schools, colleges and various government departments. Raising awareness about environment by distributing seed children mainly at Municipal Commissioner, Amravati, SOS School Dhamangaon, Police Station, LIC Office, Municipal Council, Rural Hospital, Tehsil Office, Lions Club etc. Throwing a seed-ball in a deserted place, N.S.S.O. and junior college students as well as teachers participated in this environmentally friendly campaign. In this connection, it was decided to establish a Green Army of the college with the message of saving the environment.

| Number of Teacher Participated | 08 |
|--------------------------------|----|
| Number of Student Participated | 90 |