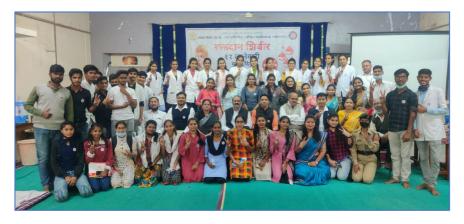

### **BLOOD DONATION CAMPAIGN**

Date: 01 December 2020

All the NSS volunteers are here by informed that Department of NSS has decided to organize BLOOD DONATION CAMP to celebrate "NATIONAL YOUTH DAY" on 13 January 2020. All NSS Volunteers are requested join the blood donation camp and participate actively by donating blood.

Time: 10.30 am

Venue: College Hall

Principal

Dr. Y. B. Gandole

आदर्श महाविद्यालयात रक्तदान शिबिर

**पुण्य नगरी** / तालुका प्रतिनिधी

धामणगाव रेल्वे : स्थानिक धामणगाव एज्युकेशन सोसायटी द्वारा संचालित आदर्श महाविद्यालयात स्वामी विवेकानंद व राजमाता जिजाऊ जयंती निमित्त रक्तवान शिबिर आयोजित करण्यात आले होते. सलग २३ वर्षांमायुन सुरू असलेल्या या शिबीराची परंपरा कामय ठेवत यावर्षी विविध कार्यक्रमांचे देखील आयोजन करण्यात आले होते

कार्यक्रमात धामणगाव एज्युकेशन सोसायटीचे उपाध्यक्ष प्रदीप लूनावत, डॉ प्रकाश राठी, डॉ अशोक सकलेचा, अशोक भागवत उपस्थित होते. रक्तदान शिबिर करिता जवाहरलाल नेहरू मेडिकल कॉलेज ब्लाड बैंकेचे डॉ सुप्रिया गोमासे, देशमुख, नितेश बुरबुरे यांनी सहकार्य केले. या कार्यक्रमात प्रामुख्याने डॉ सुधीर बायस्कर, डॉ. चिंचमलातपुरे, प्रा सचिन मनोहरे, रासेयो कार्यक्रम अधिकारी डॉ नरेंद्र नागपुरे यांनी रक्तदान करून विद्यार्थ्यांना प्रोत्साहित केले. याप्रसंगी मोटर चाहन इंस्पेक्टर सुबोध नळकांडे यार्गनी रक्ता सुरक्षा संदर्भात नियमांचे पालन करावे असा सल्ला दिला. कार्यक्रमाच्या यशस्वितेकरिता महाविद्यालयाचे प्राचार्य डॉ योगेंद्र गांडोळे, डॉ माधुरी कोपुलवार, प्रा नितिन सिंघवी, डॉ कुरेशी, अमोल बांड, चेतन कोठारी व लॉयन्स क्लब चे अध्यक्ष विजय देशमुख तसेच सर्व शिक्षक-शिक्षकेत्तर कर्मचारी व महाविद्यालयातील सर्व विद्यार्थ्यांनी परिश्रम घेतले. कार्यक्रमाचे संचालन प्रा गिरीश मेंढे यांनी केले.

### Report on Blood Donation Camp

On the special occasion of National Youth Day, Department of NSS, Adarsha Mahavidyalaya, has organized Blood Donation Camp and Cycle Rally to create awareness on Blood donation concept on 12<sup>th</sup> of January 2020 followed by blood donation on 13 January 2020. Dr. Nagpure and Dr. Kopulwar showed active participation by completing the 20 km cycle rally from Dhamangaon to Virul Ronghe with Dr. Raju Tukrane and SFL School team at 6.30 am. A grand blood donation camp was organized in the college on 12th January, justifying Swami Vivekananda's birth anniversary. The group from Sawangi Meghe had arrived. Despite the strike, a total of 67 blood donors donated blood. Mr. Pradeep Kumar Lunawat, Vice President of Dhamangaon Education Society, Mr. Ashokji Bhagwat, Working Member, Mr. Chetan Kothari (Chairman of Blood Donation Committee) and all the office bearers of the Society were present on this occasion. Dr. Narendra Nagpure along with many students and teachers donated blood. All the faculty and teaching staff provided valuable assistance for the completion of the program.