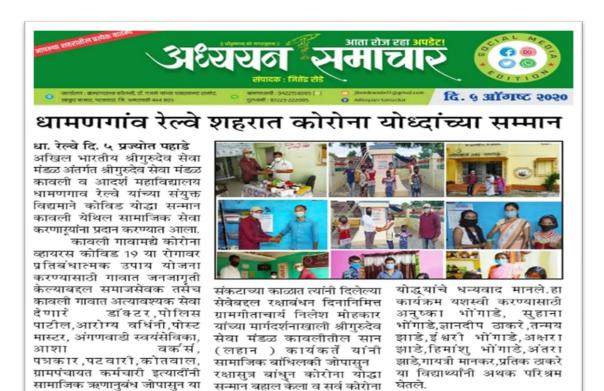

## "Corona Yoddha Sanman & Rakshasutra"

On 4<sup>th</sup> August 2020, on the occasion of Sanskrit Day, Department of NSS in collaboration with NSSS unit "Corona Yoddha Sanman & Rakshasutra" campaign has been organized. About 300 Corona warriors (doctors, nurses, Nagar Parishad and Gram Panchayat staff) were honoured and thanked by the Sanskrit Department and NSS Unit of the college for their work. It started with the first "Rakshasutra" to the principal of the college Dr. Gandole and in this way all the NSS volunteers from 14 villages and students of Sanskrit department also showed their spontaneous participation by felicitating over 300 warriors.