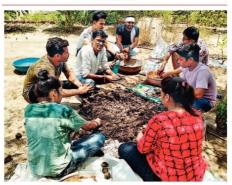

# पर्यावरण रक्षणासाठी २५०० सीड बॉल बनवून आदर्श महाविद्यालयातील विद्यार्थ्यांनी केला स्तुत्य उपक्रम

धामणगाव रेल्वे: निसगचि बिघडत चाललेले संतुलन ,वृक्षांची होणारी कत्तल या सर्वावर व्यापक स्वरुपात वृक्षारोपनाची गरज व नितांत आवश्यकता ओळखून,कॉलेज व पावसाळा सुर होण्यापूर्वी माती, शेण व बिया एकत्र करून त्याचा लाडू सारखा गोळा बनवून आदर्श महाविद्यालयातील शिक्षक व विद्यार्थ्यांनी मिळून २५०० सीड बॉल बनविले व ते विविध शासकीय विभागात व शाळेत वितरित करून त्यांना पर्यावरप विषयक माहिती व जागृति निर्माण केली जाईल. ते सीड बॉल ओसाड जंगलात व विद्यार्थ्यांनी दिलाय.

या करिता प्रामुख्याने रासेयो कार्यक्रम अधिकारी प्रा डॉ नरेंद्र नागपुरे, पुढच्या पिढीला सूचक संदेश या पठारावर फेकून देऊन त्यातून पाऊस प्रा श्रीकांत पाटील, प्रा रुपेश डहाके, प्रा डॉ माधुरी कोपुलवार, प्रा मार्फत दिलाय. पडताच नवीन झाडे आपोआप तयार कुरळकर, प्रा बंड, सर्व कनिष्ठ महाविद्यालयीन शिक्षक व विद्यार्थी यांनी होतील. अश्या प्रकारे पर्यावरणाचे रक्षण विशेष सहकार्य केले. वर्तमानपत्रे वापरून पॅकेट बनविण्यासाठी कुणाल यांनी 'सीड बॉल' या कृतीचे कौतुक होईल असा संदेश सर्व जनतेला या हटवार,नयन निहिते, रोशन वरठी, साहिल कांबळे इत्यादींनी साथ दिली केले व त्यांना पर्यावरणाचे दूत व डॉ नागपुरे यांनी सर्वांचे मनापासून आभार मानले

रासेयो स्वयंसेवक व विद्यार्थी ज्यांनी यात जीव ओतून ८ दिवस प्रयत्न केले यात आदित्य मोहोड, विशाल मोकाशे, पायल गुप्ता, आदर्श ग्रावकर, लक्ष्मी सोंधिया, तेजस भागवत, नरेश बंडे, वैभव बोटरे, भावना चवरे, रोहित दुबे, गणेश तिरले, ऋषिकेश साबळे, गौरव मानकर इत्यादी होते.

याप्रकारे विद्यार्थ्यांनी वाढती वृक्षतोड, वाढते तापमान, पाण्याची भीषणता इत्यादी वर उपाय म्हणून केलेला हा प्रयत्न म्हणजे त्यांच्या

महाविद्यालयाचे प्राचार्य डॉ गांडोळे संबोधले.

Seed Ball Making Moment