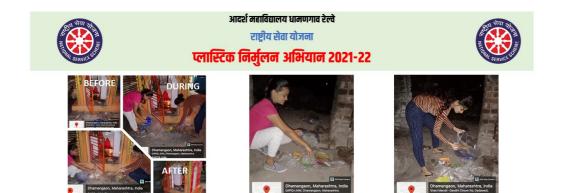

eport

The National Service Scheme team at Adarsh Mahavidyalaya, run by Dhamangaon Education Society, volunteered for the Plastic Eradication Campaign and volunteered through a number of small and large initiatives. As per the guidelines, it was thought that the place where the students reside would be cleaned first, proper disposal of plastic waste and proper use of the accumulated plastic would be done. As a result, or response, plastic eradication campaigns were successfully carried out in about 8 villages. In which 55 volunteers contributed. The photos were taken by google location while carrying out the activities in different areas for. Eco bricks were made by filling the collected plastic in bottles. And it is being used to beautify the college campus and work is underway on it.





सरकारी आदेशानुसार आपल्या महाविद्यालयातील राष्ट्रीय सेवा योजने अंतर्गत प्लास्टिक निर्मुलन अम्हीयान राबविण्यात येत आहे. राष्ट्रीय सेवा योजनेचे स्वयंसेवक कु. अर्पिता शर्मा, कु. सिमरन तुळसकर यांनी अभियानाला सुरुवात केली आहे त्यांनी त्यांच्या परिसरातील देवराई मधील संपूर्ण प्लास्टिक गोळा केले आहे.