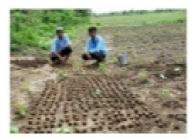

#### Report on Tree Plantation Drive

As per the instructions given by the government of Maharashtra as well as from Director of NSS SGBAU, Amravati, Department of NSS has organized a special tree plantation drive in the college campus on 1<sup>st</sup> July 2017. The intention behind organization of this activity is to create pollution free eco-friendly premises of the college and contribute to minimize pollution from the environment. There are 130 plants has been planted during this drive by the NSS volunteers, college staff and other college students. Arrangement of these plants has been done by making request to Dr Babasaheb Ambedkar Nursery, Parsodi Road, Dhamangaon Rly.

Special instructions given to the participants to look after these plants and regularly water them whenever is needed. There are 18 teachers and 94 students participated in the tree plantation drive.

| Number of Teacher Participated | 18 |
|--------------------------------|----|
| Number of Student Participated | 94 |

Principal Involved in Tree Plantation

ACADEMIC YEAR 2018-19