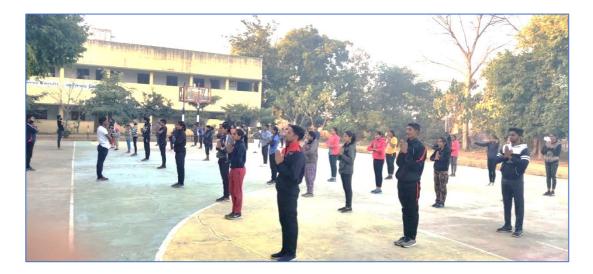

## **Fit India Moment**

Date: 10.08.2020

As per the instructions given by the government, Department of NSS and Department of Sports has decided to organize Fit India Moment on special occasion of Major Dhyanchand's birthday on 29th August 2020. Interested students and NSS volunteers are requested to participate on the moment.

## Report

## **Fit India Campaign - Live Program**

According to the order of the Ministry of Youth Affairs and Sports, Major Dhyanchand's birthday on 29th August, many students flocked for the "Fit India movement" jointly organized by the Sports Department and NSS Adarsh College. Everyone took an oath to stay fit by exercising and doing pranayama and Principal Dr. Gandole gave a live address. Many students including Damini Butle, Devyani Borkar showed up online at this time. Along with the principal, Dr. Kopulwar, Dr. Chinchmalatpure, and Dr. Nagpure, Dr. Rodge and other teachers were present and did fitness and exercise. All covid 19 related social distancing norms has been followed strictly for successful conduction of the program.