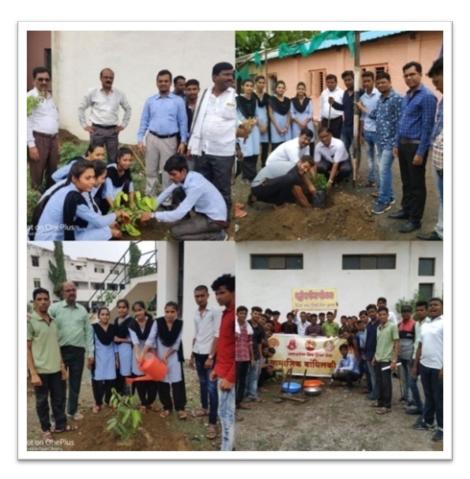

#### Report on Tree Plantation Drive

As per the instructions given by the government of Maharashtra as well as from Director of NSS SGBAU, Amravati, Department of NSS has organized a special tree plantation drive in the college campus on 1<sup>st</sup> July 2017. The intention behind organization of this activity is to create pollution free eco-friendly premises of the college and contribute to minimize pollution from the environment. There are 130 plants has been planted during this drive by the NSS volunteers, college staff and other college students. Arrangement of these plants has been done by making request to Dr Babasaheb Ambedkar Nursery, Parsodi Road, Dhamangaon Rly.

Special instructions given to the participants to look after these plants and regularly water them whenever is needed. There are 18 teachers and 94 students participated in the tree plantation drive.

| Number of Teacher Participated | 18 |
|--------------------------------|----|
| Number of Student Participated | 94 |

Principal Involved in Tree Plantation

ACADEMIC YEAR 2018-19