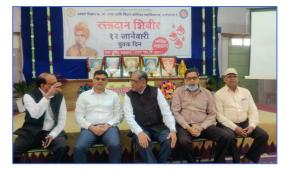

### **BLOOD DONATION CAMPAIGN**

Date: 01 December 2020

All the NSS volunteers are here by informed that Department of NSS has decided to organize BLOOD DONATION CAMP to celebrate "NATIONAL YOUTH DAY" on 13 January 2020. All NSS Volunteers are requested join the blood donation camp and participate actively by donating blood.

Time: 10.30 am

Venue: College Hall

Principal

Dr. Y. B. Gandole

आदर्श महाविद्यालयात रक्तदान शिबिर

**पुण्य नगरी** / तालुका प्रतिनिधी

धामणगाव रेल्वे : स्थानिक धामणगाव एज्युकेशन सोसायटी द्वारा संचालित आदर्श महाविद्यालयात स्वामी विवेकानंद व राजमाता जिजाऊ जयंती निमित्त रक्तवान शिबिर आयोजित करण्यात आले होते. सलग २३ वर्षांमायुन सुरू असलेल्या या शिबीराची परंपरा कामय ठेवत यावर्षी विविध कार्यक्रमांचे देखील आयोजन करण्यात आले होते

कार्यक्रमात धामणगाव एज्युकेशन सोसायटीचे उपाध्यक्ष प्रदीप लूनावत, डॉ प्रकाश राठी, डॉ अशोक सकलेचा, अशोक भागवत उपस्थित होते. रक्तदान शिबिर करिता जवाहरलाल नेहरू मेडिकल कॉलेज ब्लाड बैंकेचे डॉ सुप्रिया गोमासे, देशमुख, नितेश बुरबुरे यांनी सहकार्य केले. या कार्यक्रमात प्रामुख्याने डॉ सुधीर बायस्कर, डॉ. चिंचमलातपुरे, प्रा सचिन मनोहरे, रासेयो कार्यक्रम अधिकारी डॉ नरेंद्र नागपुरे यांनी रक्तदान करून विद्यार्थ्यांना प्रोत्साहित केले. याप्रसंगी मोटर चाहन इंस्पेक्टर सुबोध नळकांडे यार्गनी रक्ता सुरक्षा संदर्भात नियमांचे पालन करावे असा सल्ला दिला. कार्यक्रमाच्या यशस्वितेकरिता महाविद्यालयाचे प्राचार्य डॉ योगेंद्र गांडोळे, डॉ माधुरी कोपुलवार, प्रा नितिन सिंघवी, डॉ कुरेशी, अमोल बांड, चेतन कोठारी व लॉयन्स क्लब चे अध्यक्ष विजय देशमुख तसेच सर्व शिक्षक-शिक्षकेत्तर कर्मचारी व महाविद्यालयातील सर्व विद्यार्थ्यांनी परिश्रम घेतले. कार्यक्रमाचे संचालन प्रा गिरीश मेंढे यांनी केले.