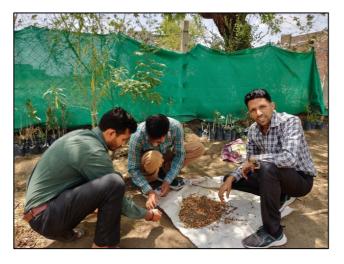

### Seed Ball Campaign

Date: 10.05.2020

All NSS Volunteers are here by informed that, The NSS unit of the college has decided to organize "Seed Ball Campaign" for the protection of environment by encouraging the college students on 15<sup>th</sup> May 2020. Interested students are requested to participate in this program. In the previous year of pandemic situation our NSS unit has successfully organized this event during inset of monsoon season. For any queries about actual execution of the steps to make seed balls please feel free to contact Mr. Shrikant Patil, NSS Co Program Officer and assistant Professor, Department of Botany. Mobile Number: 9011123037

### Report

The Green Army and NSS team, formed last year, produced and distributed environmentally friendly seed balls at home during the summer months of May and June. 2000 seed balls of different types of tree seeds were prepared and distributed in schools and various government departments. With the message of saving the environment, it was worthwhile to establish the Green Army of the college. The government also mentioned about the activities of this college on TWITTER. Not only the environment but also the students were seen working as bird / animal friends.