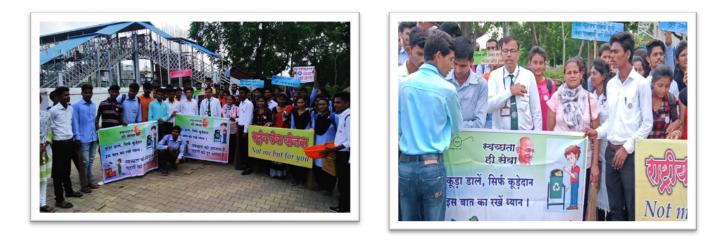

#### <u>Cleanliness Drive</u>

Date: 12.08.2018

All the NSS volunteers are here by informed that Department of NSS has decided to organize Cleanliness Drive on 20<sup>th</sup> August 2018. All NSS Volunteers are requested to join the Cleanliness drive campaign in the college campus.

Time: 10.00 am

Principal

Students engaged in Campus Cleanliness Drive