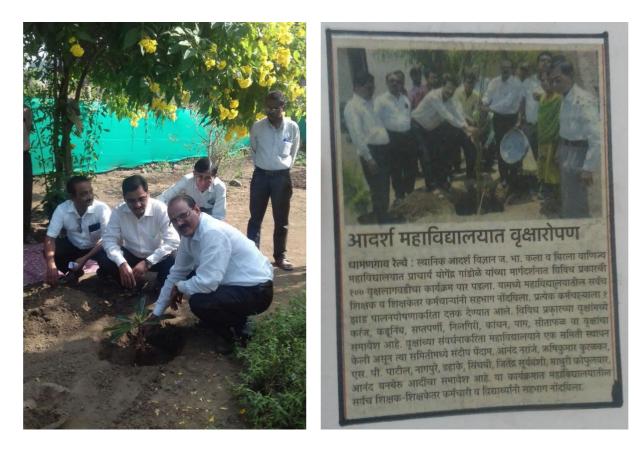

#### Report on Tree Plantation Drive

As per the instructions given by the government of Maharashtra as well as from Director of NSS SGBAU, Amravati, Department of NSS has organized a special tree plantation drive in the college campus on 1<sup>st</sup> July 2017. The intention behind organization of this activity is to create pollution free eco-friendly premises of the college and contribute to minimize pollution from the environment. There are 130 plants has been planted during this drive by the NSS volunteers, college staff and other college students. Arrangement of these plants has been done by making request to Dr Babasaheb Ambedkar Nursery, Parsodi Road, Dhamangaon Rly.

Special instructions given to the participants to look after these plants and regularly water them whenever is needed. There are 18 teachers and 94 students participated in the tree plantation drive.

| Number of Teacher Participated | 18 |
|--------------------------------|----|
| Number of Student Participated | 94 |

Principal Involved in Tree Plantation

ACADEMIC YEAR 2018-19

# पुण्य किनगरी अादर्श महाविद्यालयात वृक्षारोपण

पुण्य नगरी / तालुका प्रतिनिधी

धामणगाव रेल्वे : आदर्श महाविद्यालयात रासेयो तर्फे वृक्षारोपण व संवर्धनाचा कार्यक्रम घेण्यात आला. यामध्ये पर्यावरण पूरक वड, पिंपळ, निंब, करंज, रिठा, अशोक, जांभूळ असे विविध प्रकारची दोनशे रोपटे लावण्यात आले. त्यांनी एक झाड प्रत्येक विद्यार्थी व शिक्षकांनी दत्तक घेऊन झाडे जगविण्याचा संकल्प केला. याप्रसंगी रासेयो कार्यक्रम अधिकारी डॉ. नरेंद्र नागपुरे, प्राचार्य

डॉ. वाय.बी.गांडोळे, माजी विद्यार्थी दीपक भट्टड, विशाल मोकाशे, विलास नागोसे, आदर्श बरवट, नयन निहिते, कुणाल हटवार, मोहन गोपाळ, आदी उपस्थित होते. कार्यक्रम यशस्वितेकरिता

महिला कार्यक्रम अधिकारी डॉ.

माधुरी कोपुलवार, साहाय्यक कार्यक्रम अधिकारी प्रा. श्रीकांत पाटील, ले. अमोल बंड, प्रा नितीन सिंघवी, प्रा. रूपेश डहाके, प्रा. जितेंद्र बारुळकर, प्रा. संदीप पेंदाम व सर्व शिक्षक, शिक्षकेतर कर्मचारी व आदित्य मोहोड, पायल गुप्ता, गौरव मनवर, गणेश तिरले, भावना चवरे, कपिल निहिटे, तेजस भागवत, रिद्धी भांडे, रचना शर्मा ,अपर्णा उड़के, मयूर तितरे, ऐश्वर्या काळे, पीयुषा काळपांडे आणि अन्य विद्यार्थी यांनी परिश्रम घेतले.

#### Report on Tree Plantation & Conservation Campaign

On dated 01.07.2019, Tree Plantation & Conservation Campaign has been organized in the campus. Initially, pits were dug and plants were obtained from theDr. Babasaheb Ambedkar government nursery, Persodi road, Dhamangaon rly for plantation work. Various species of trees like Ficus, Pimpal, Karanj, Neem, Saptaparni, Eucalyptus, Kanchan, Sitaphal were planted in the college premises. For the protectection of the planted trees, special tree guards have been made from bamboo material which are then covered by green net. Famous Heart specialist of Dhamangaon region, Dr. Sandeep Dhawane along with his friends and alumni students of the institution have participated in the event and involved personally in the tree plantation activity. NSS volunteers, NCC cadets and other students of the college along with teaching and non-teaching staff of the college also participated actively in this campaign. At the end everyone that was involved on this campaign have made a pledge to plant at least 1000 trees and their protection.