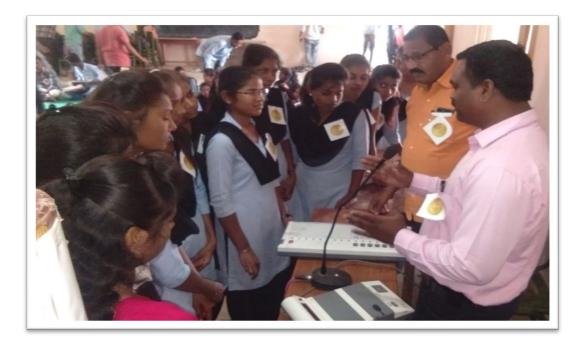

### Voter's Awareness Campaign, National Voters Day

Date: 20 January 2020

All the NSS volunteers are here by informed that, Department of NSS has decided to organize Voter's Awareness Campaign on the occasion of National Voters Day 25 January 2020. All NSS Volunteers are requested to present on this special social event and seek benefit from the expert talk during the program.

Time: 10.30 am

Venue: College Hall

Principal

Dr. Y. B. Gandole

Mr. Jagadish Mandape, Adressing the Students

Demonstration of Voting Machine with students

### Report on Voter's Awareness Campaign

Election Awareness or Election Review Program was organized on this occasion. Principal of Adarsha Mahavidyalaya, Dr. Yogendra Gandole gave valuable guidance to the students about the importance of voter registration and the need for voting. Voter registration was also done by distributing their Voter's Registration forms among the college students specially between the new voters. at the same day, on 25th January 2020, on the occasion of National Voters' Day, a special session has been organized for the students and juvenile voters. Lt. Amol Bund and Dr. Nagpure took part in the program. On this occasion, all the students of NSS as well as students of NCC participated in it.