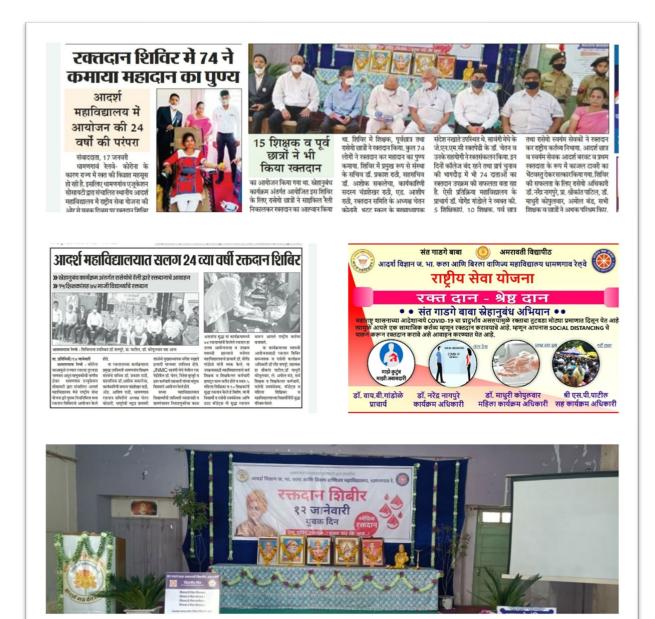

### **BLOOD DONATION CAMPAIGN**

Date: 01 December 2020

All the NSS volunteers are here by informed that Department of NSS has decided to organize BLOOD DONATION CAMP to celebrate "NATIONAL YOUTH DAY" on 13 January 2020. All NSS Volunteers are requested join the blood donation camp and participate actively by donating blood.

Time: 10.30 am

Venue: College Hall

Principal

Dr. Y. B. Gandole

आदर्श महाविद्यालयात रक्तदान शिबिर

**पुण्य नगरी** / तालुका प्रतिनिधी

धामणगाव रेल्वे : स्थानिक धामणगाव एज्युकेशन सोसायटी द्वारा संचालित आदर्श महाविद्यालयात स्वामी विवेकानंद व राजमाता जिजाऊ जयंती निमित्त रक्तवान शिबिर आयोजित करण्यात आले होते. सलग २३ वर्षांमायुन सुरू असलेल्या या शिबीराची परंपरा कामय ठेवत यावर्षी विविध कार्यक्रमांचे देखील आयोजन करण्यात आले होते

कार्यक्रमात धामणगाव एज्युकेशन सोसायटीचे उपाध्यक्ष प्रदीप लूनावत, डॉ प्रकाश राठी, डॉ अशोक सकलेचा, अशोक भागवत उपस्थित होते. रक्तदान शिबिर करिता जवाहरलाल नेहरू मेडिकल कॉलेज ब्लाड बैंकेचे डॉ सुप्रिया गोमासे, देशमुख, नितेश बुरबुरे यांनी सहकार्य केले. या कार्यक्रमात प्रामुख्याने डॉ सुधीर बायस्कर, डॉ. चिंचमलातपुरे, प्रा सचिन मनोहरे, रासेयो कार्यक्रम अधिकारी डॉ नरेंद्र नागपुरे यांनी रक्तदान करून विद्यार्थ्यांना प्रोत्साहित केले. याप्रसंगी मोटर चाहन इंस्पेक्टर सुबोध नळकांडे यार्गनी रक्ता सुरक्षा संदर्भात नियमांचे पालन करावे असा सल्ला दिला. कार्यक्रमाच्या यशस्वितेकरिता महाविद्यालयाचे प्राचार्य डॉ योगेंद्र गांडोळे, डॉ माधुरी कोपुलवार, प्रा नितिन सिंघवी, डॉ कुरेशी, अमोल बांड, चेतन कोठारी व लॉयन्स क्लब चे अध्यक्ष विजय देशमुख तसेच सर्व शिक्षक-शिक्षकेत्तर कर्मचारी व महाविद्यालयातील सर्व विद्यार्थ्यांनी परिश्रम घेतले. कार्यक्रमाचे संचालन प्रा गिरीश मेंढे यांनी केले.

### Report on Blood Donation Camp

On the special occasion of National Youth Day, Department of NSS, Adarsha Mahavidyalaya, has organized Blood Donation Camp and Cycle Rally to create awareness on Blood donation concept on 12<sup>th</sup> of January 2020 followed by blood donation on 13 January 2020. Dr. Nagpure and Dr. Kopulwar showed active participation by completing the 20 km cycle rally from Dhamangaon to Virul Ronghe with Dr. Raju Tukrane and SFL School team at 6.30 am. A grand blood donation camp was organized in the college on 12th January, justifying Swami Vivekananda's birth anniversary. The group from Sawangi Meghe had arrived. Despite the strike, a total of 67 blood donors donated blood. Mr. Pradeep Kumar Lunawat, Vice President of Dhamangaon Education Society, Mr. Ashokji Bhagwat, Working Member, Mr. Chetan Kothari (Chairman of Blood Donation Committee) and all the office bearers of the Society were present on this occasion. Dr. Narendra Nagpure along with many students and teachers donated blood. All the faculty and teaching staff provided valuable assistance for the completion of the program.