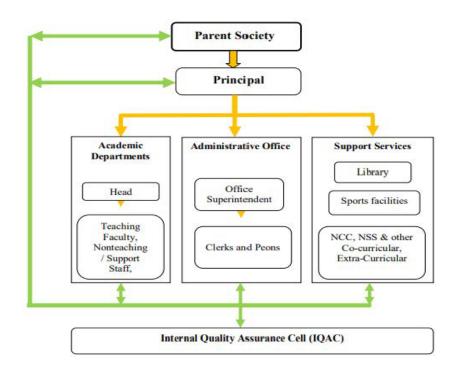

Adarsha Mahavidyalaya has been established in 1961. It has a Governing body to monitor and achieving the vision and mission of the institution. It has an effective organizational structure which monitors and improves the institution. The organizational structure of the institution is given below.