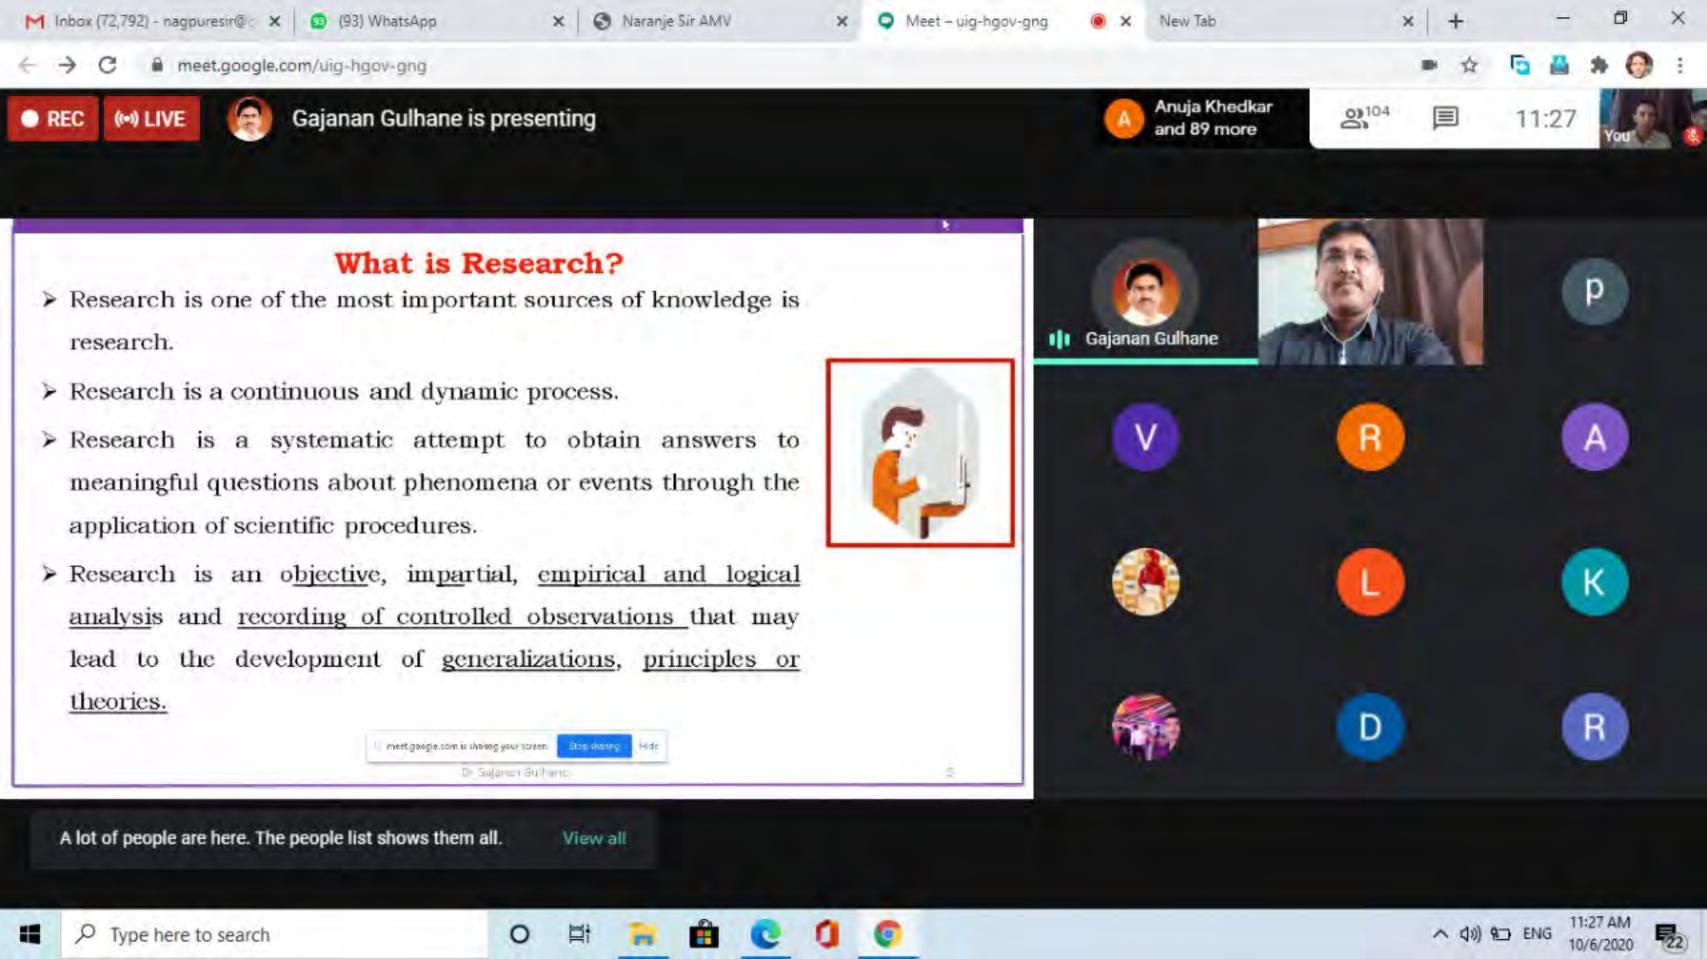

#### The workshop will be conducted on Google Meet platform

E-certificate will be issued to all the registered participants who attend and submit feedback forms on all five days.

Dr. N. K. Nagpure Mr. R. R. Dahake Members Members

Dr. H. P. Mungse Members

| Workshop Sheduled                                                                                                                                                                   |                                                                                 |                                                                                                                                                                                                                                                                                                                                                                |  |  |  |  |
|-------------------------------------------------------------------------------------------------------------------------------------------------------------------------------------|---------------------------------------------------------------------------------|----------------------------------------------------------------------------------------------------------------------------------------------------------------------------------------------------------------------------------------------------------------------------------------------------------------------------------------------------------------|--|--|--|--|
| MODULE                                                                                                                                                                              | Date &<br>Time                                                                  | Topic be covered                                                                                                                                                                                                                                                                                                                                               |  |  |  |  |
| MODULE 1 "Defining a Research Problem" Resource Person DR. RASHMI BATRA Associate Professor and Former Head, Department of Chemistry, Institute of Science, Nagpur                  | 05/10/20<br>Day 1<br>11:00 am<br>to<br>01:00 pm                                 | Steps in conducting research                                                                                                                                                                                                                                                                                                                                   |  |  |  |  |
| MODULE 2 "Approach to Solve the Problem" (Conducting Research) Resource Person DR. G. L. GULHANE Associate Professor, Department of Education, S.G.B. Amravati University, Amravati | 06/10/20<br>Day 2<br>11:00 am<br>to<br>01.00 pm                                 | Selecting and defining a research problem Finding research problem What are the criteria for selecting a problem? Identifying variables Evaluating problems Functions of a hypothesis Approach to solve the problem Conducting The Research Research activities Preparations before conducting your research Sampling techniques Construction of Questionnaire |  |  |  |  |
| MODULE 3 "Analysis of Data" Resource Person DR. RAHUL MOHARE Assistant Professor, Shri. Ramdeobaba College of Engineering and Management Nagpur.                                    | 07/10/20 Day 3 11.00 am to 01:00 pm                                             | Data Analysis Analysis of Qualitative and Quantitative Data Reliability and Validity of Data Result interpretation                                                                                                                                                                                                                                             |  |  |  |  |
| MODULE 4 "Research writing, Plagiarism checking and Thesis submission" Resource Person DR. SANDIP WAGHULE Associate Professor Department of Physics, SGB Amravati University        | 08/10/20<br>Day 4<br>11:00 am<br>to<br>01:00 pm                                 | Writing of Research Article  • Understanding Plagiarism and Copyright Rule  • Selection of suitable journal for paper submission  • Research Article Submission  • Process of Thesis Writing and Submission                                                                                                                                                    |  |  |  |  |
| MODULE 5  "Referencing styles" Resource Person DR. R. R. KURALKAR Librarian, Adarsha Maha.Dmn. rly. DR. Y. B. GANDOLE Principal, Adarsha Maha.Dmn. rly.  Contact: 957934601         | 09/10/20<br>Day 5<br>11:00 am-<br>12:00 pm<br>12:10 pm-<br>1:10 pm<br>3, 774406 | Referencing  Neferencing Styles  Valedictory Function  Final Sum-up and vote of thanks  55967, 9890985463                                                                                                                                                                                                                                                      |  |  |  |  |