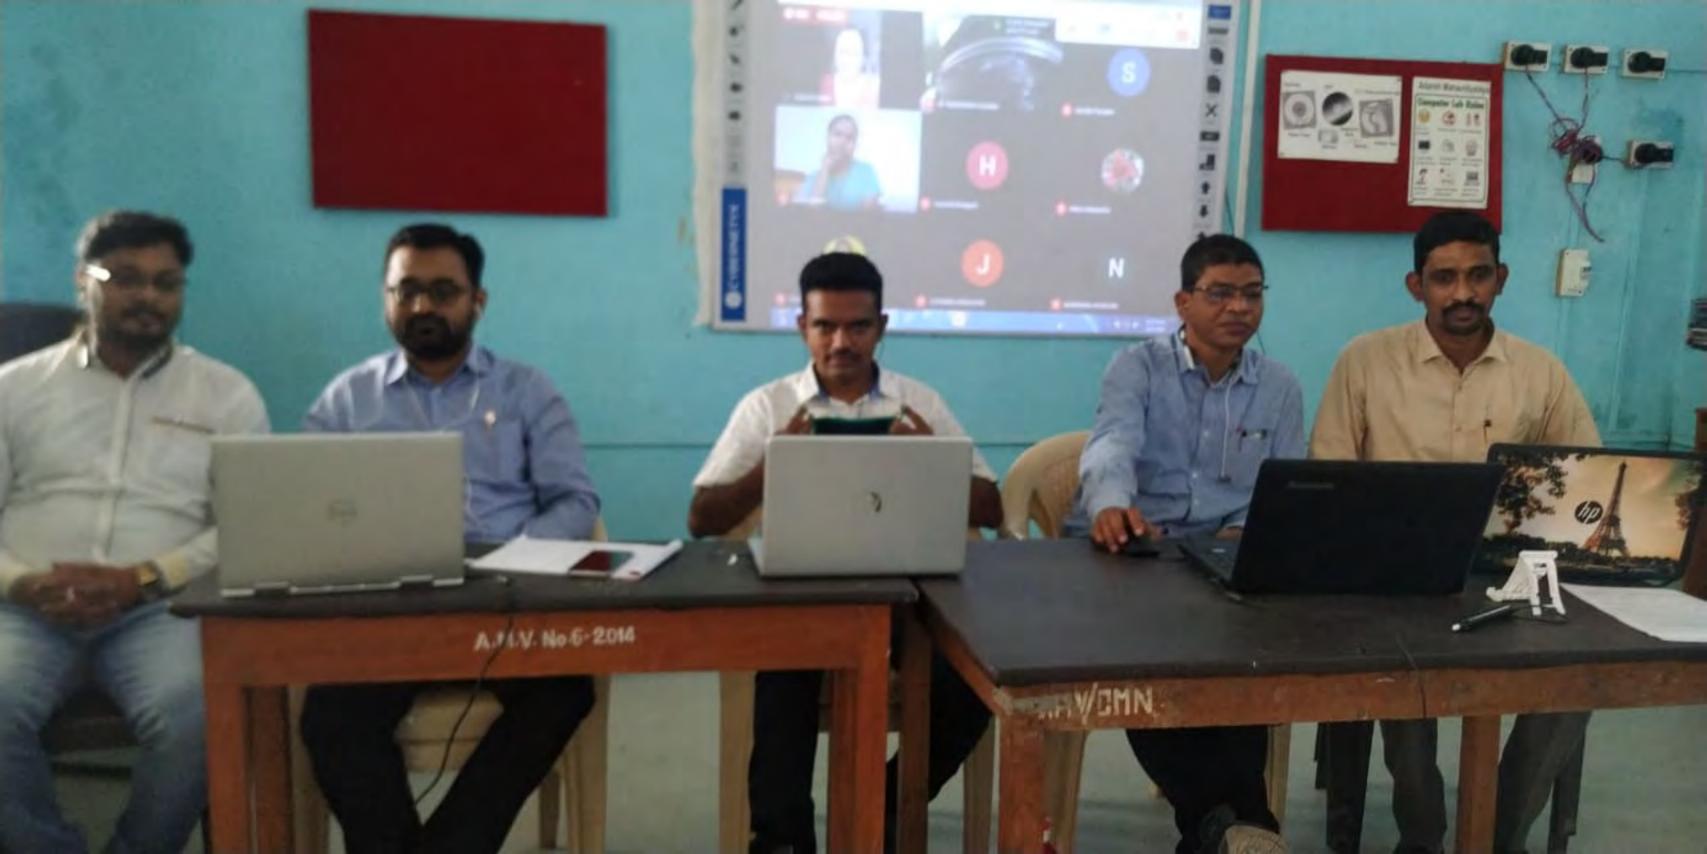

#### The workshop will be conducted on Google Meet platform

E-certificate will be issued to all the registered participants who attend and submit feedback forms on all five days.

#### ORGANIZING COMMITTEE

Dr. Y. B. Gandole
Principal
Dr. R. R. Kuralkar
Convener
Mr. Pravin M. Keche
Organizing Secretary

Dr. A. G. Naranje
IQAC Coordinator
Dr. S. N. Bayaskar
Co-convener
Dr. S. O. Qureshi
Joint Secretary

Dr. N. K. Nagpure Mr. R. R. Dahake Members Members

Dr. H. P. Mungse Members

| Workshop Sheduled                                                                                                                                                                   |                                                                                 |                                                                                                                                                                                                                                                                                                                                                                |  |  |  |  |
|-------------------------------------------------------------------------------------------------------------------------------------------------------------------------------------|---------------------------------------------------------------------------------|----------------------------------------------------------------------------------------------------------------------------------------------------------------------------------------------------------------------------------------------------------------------------------------------------------------------------------------------------------------|--|--|--|--|
| MODULE                                                                                                                                                                              | Date &<br>Time                                                                  | Topic be covered                                                                                                                                                                                                                                                                                                                                               |  |  |  |  |
| MODULE 1 "Defining a Research Problem" Resource Person DR. RASHMI BATRA Associate Professor and Former Head, Department of Chemistry, Institute of Science, Nagpur                  | 05/10/20<br>Day 1<br>11:00 am<br>to<br>01:00 pm                                 | Steps in conducting research                                                                                                                                                                                                                                                                                                                                   |  |  |  |  |
| MODULE 2 "Approach to Solve the Problem" (Conducting Research) Resource Person DR. G. L. GULHANE Associate Professor, Department of Education, S.G.B. Amravati University, Amravati | 06/10/20<br>Day 2<br>11:00 am<br>to<br>01.00 pm                                 | Selecting and defining a research problem Finding research problem What are the criteria for selecting a problem? Identifying variables Evaluating problems Functions of a hypothesis Approach to solve the problem Conducting The Research Research activities Preparations before conducting your research Sampling techniques Construction of Questionnaire |  |  |  |  |
| MODULE 3 "Analysis of Data" Resource Person DR. RAHUL MOHARE Assistant Professor, Shri. Ramdeobaba College of Engineering and Management Nagpur.                                    | 07/10/20 Day 3 11.00 am to 01:00 pm                                             | Data Analysis Analysis of Qualitative and Quantitative Data Reliability and Validity of Data Result interpretation                                                                                                                                                                                                                                             |  |  |  |  |
| MODULE 4 "Research writing, Plagiarism checking and Thesis submission" Resource Person DR. SANDIP WAGHULE Associate Professor Department of Physics, SGB Amravati University        | 08/10/20<br>Day 4<br>11:00 am<br>to<br>01:00 pm                                 | Writing of Research Article  • Understanding Plagiarism and Copyright Rule  • Selection of suitable journal for paper submission  • Research Article Submission  • Process of Thesis Writing and Submission                                                                                                                                                    |  |  |  |  |
| MODULE 5  "Referencing styles" Resource Person DR. R. R. KURALKAR Librarian, Adarsha Maha.Dmn. rly. DR. Y. B. GANDOLE Principal, Adarsha Maha.Dmn. rly.  Contact: 957934601         | 09/10/20<br>Day 5<br>11:00 am-<br>12:00 pm<br>12:10 pm-<br>1:10 pm<br>3, 774406 | Referencing  Neferencing Styles  Valedictory Function  Final Sum-up and vote of thanks  55967, 9890985463                                                                                                                                                                                                                                                      |  |  |  |  |