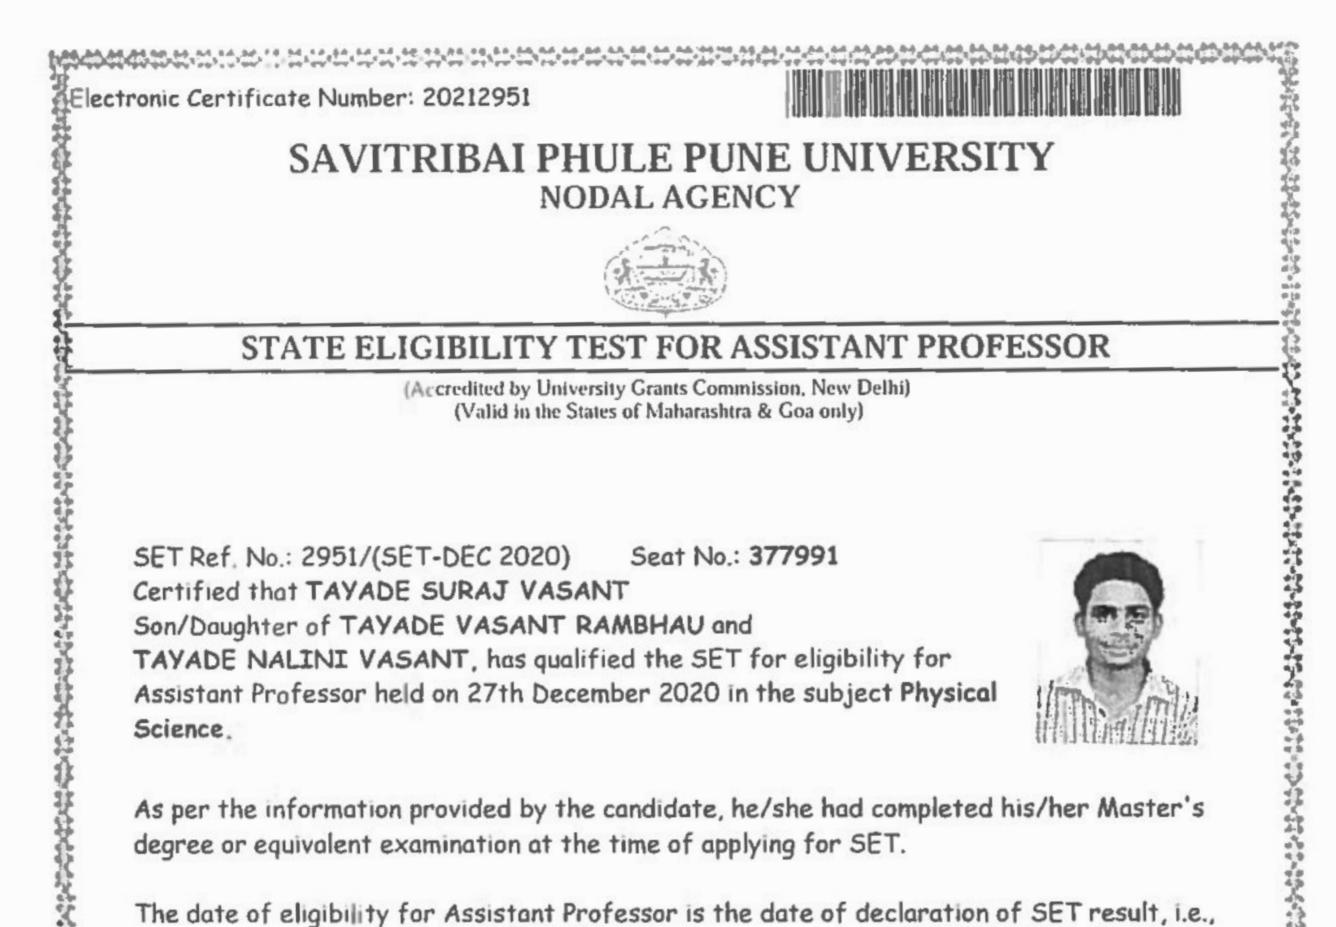

## NATIONAL ELIGIBILITY TEST FOR ASSISTANT PROFESSOR

N IA Ref. No: 211610025172

Roll No: MR03000234

Certified that SHOEB AKHTAR ABDUL QADEER.

Sou Abaughter of RAISA BANO

and ABDUL QADEER

has qualified

in June 2021 Joint CSIR-UGC Test for eligibility for Assistant Professor in the subject Mathematical Sciences

As per information provided by the candidate, he/she had completed/appeared or was pursuing his/her Master's degree or equivalent examination in the concerned/related subject at the time of applying for Joint CSIR-UGC Test.

The date of eligibility for Assistant Professor is the date of declaration of Joint CSIR-UGC Test result, i.e., <u>24.03.2022</u>, or the date of completion of Master's degree or equivalent examination with required percentage of marks within two years from the date of declaration of Joint CSIR-UGC Test result, i.e. by <u>23.03.2024</u>, whichever is later.