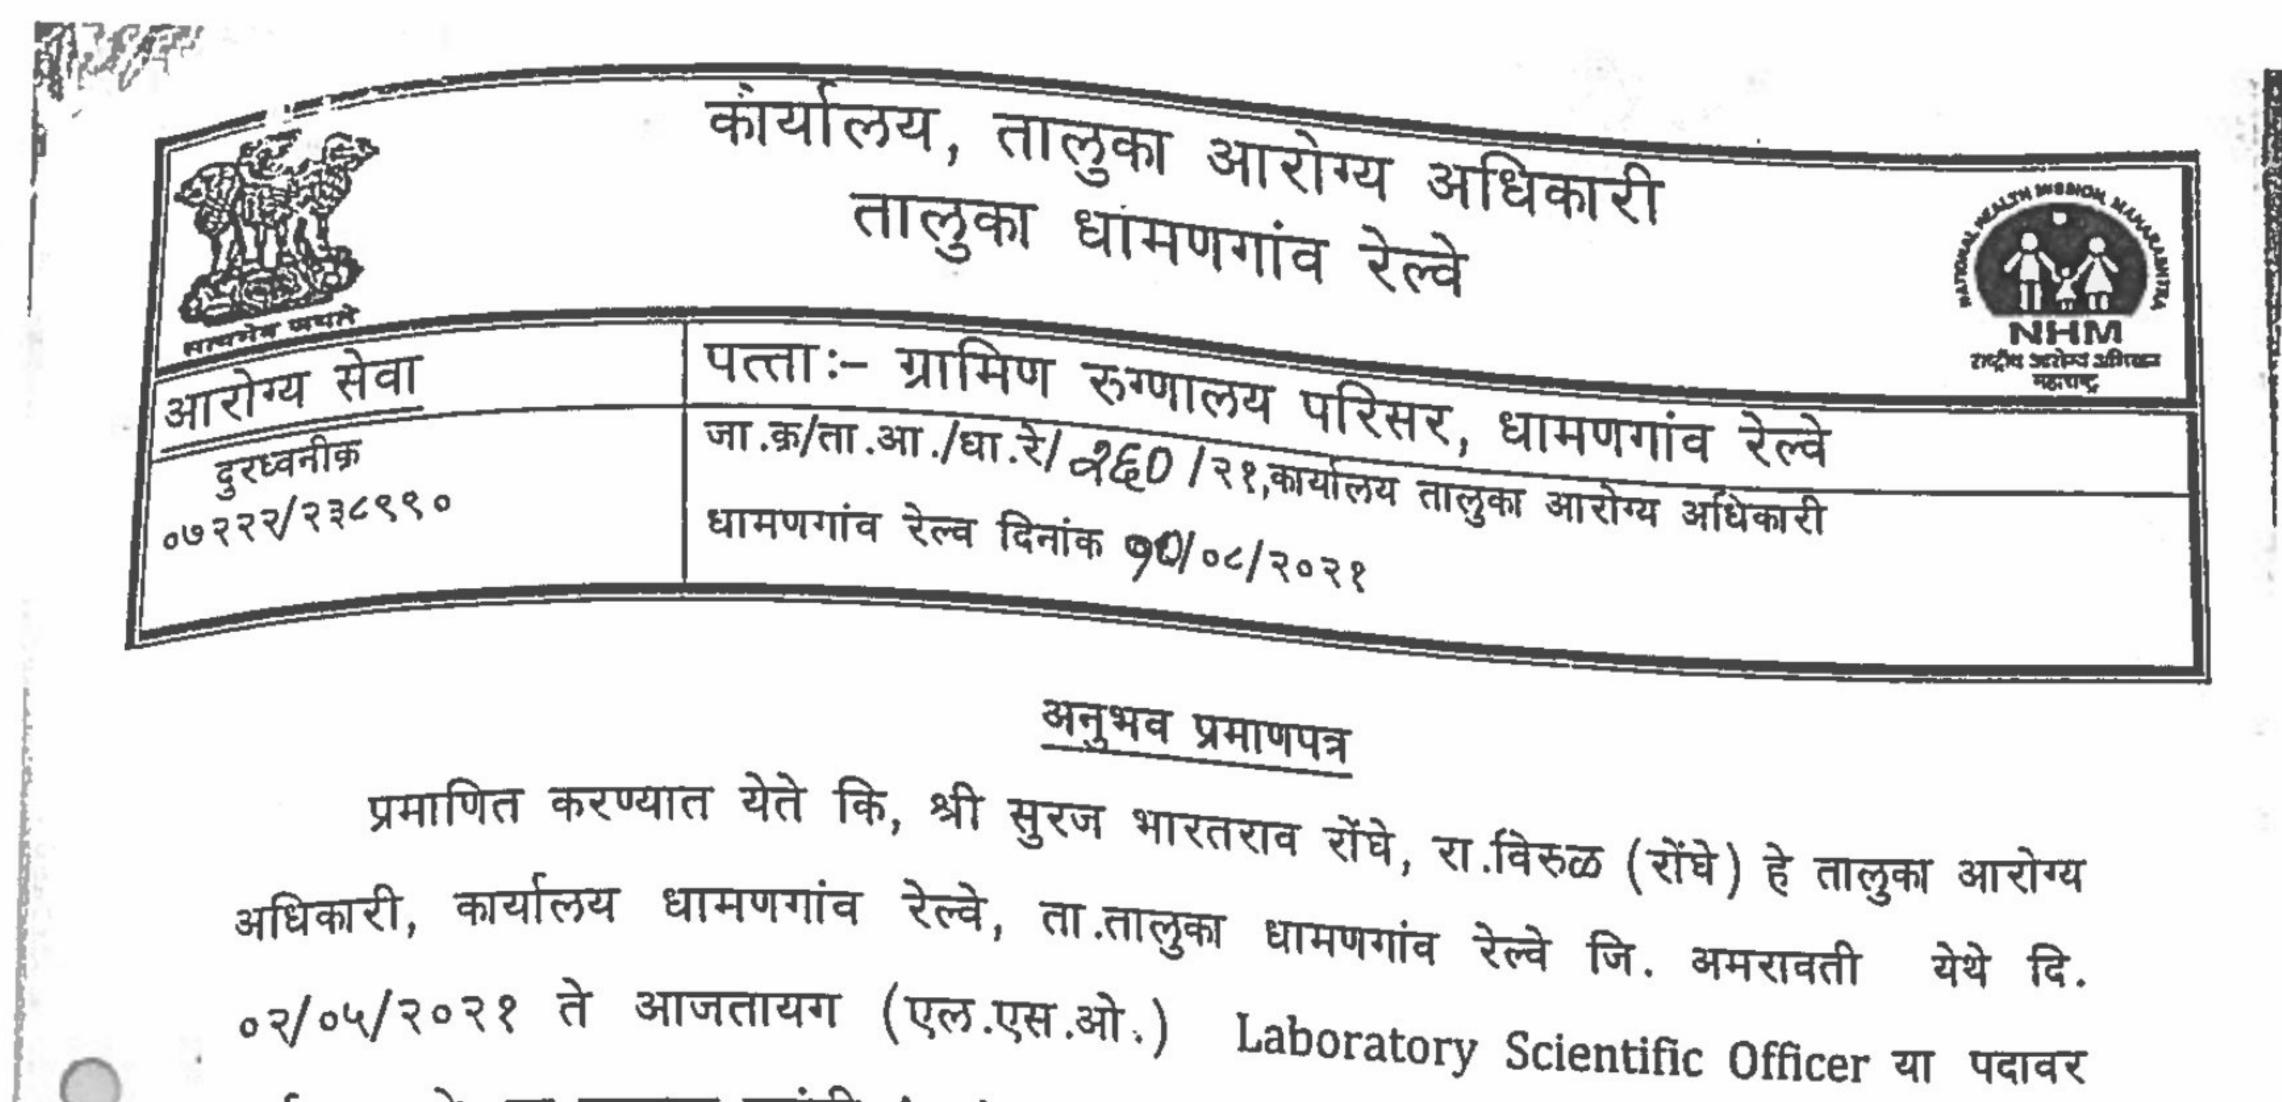

|        | INDEX                  |                                       |          |  |  |
|--------|------------------------|---------------------------------------|----------|--|--|
| Sr.No. | Year                   | Names of students selected/ qualified | Page No. |  |  |
| 1      | 2021-2022              | MR. SHOEB QUADEER                     | 7        |  |  |
| 2      | 2021-2022              | MR. SHOEB QUADEER                     | 8-9      |  |  |
| 3      | 2021-2022              | CHITRALEKHA ANIL KOLHE                | 10       |  |  |
| 4      | 2021-2022              | ROSHANEE LOMTE                        | 11       |  |  |
| 5      | 2021-2022              | KIRAN THAKARE                         | 12       |  |  |
| 6      | 2021-2022              | ADARSH BARWAT                         | 13-14    |  |  |
| 7      | 2020-2021              | MR. SHOEB QUADEER                     | 16       |  |  |
| 8      | 2020-2021              | HARSHAD EKNATH SALVE                  | 17       |  |  |
| 9      | 2020-2021              | SURAJ VASANT TAYADE                   | 18       |  |  |
| 10     | 2020-2021              | AKSHAY NICHAT                         | 19       |  |  |
| 10     | 2020-2021              | KU. REENA VIJAYRAO GAIKWAD            | 20-22    |  |  |
| 11     | 2020-2021<br>2020-2021 | S.S. CHOUDHARI<br>SURAJ RONGHE        | 23-26    |  |  |
| 12     | 2019-2020              | KOMAL BHIKAMCHANDJI LAHOTI            | 31-32    |  |  |
| 14     | 2019-2020              | MR. TUSHAR LOHIT                      | 33-34    |  |  |
| 15     | 2018-2019              | GANESH V. SAHARE                      | 36       |  |  |
| 16     | 2018-2019              | PUJA GANESHRAO SAWSAKADE              | 37       |  |  |
| 17     | 2018-2019              | KANAK KISHORKUMAR MURARKA             | 38       |  |  |
| 18     | 2018-2019              | SHREYA VIJAY UNONE                    | 39       |  |  |
| 19     | 2018-2019              | AKSHAY ANANTKUMAR BORGAONKAR          | 40       |  |  |
| 20     | 2017-2018              | RAJU. K. DHAWALE                      | 42       |  |  |