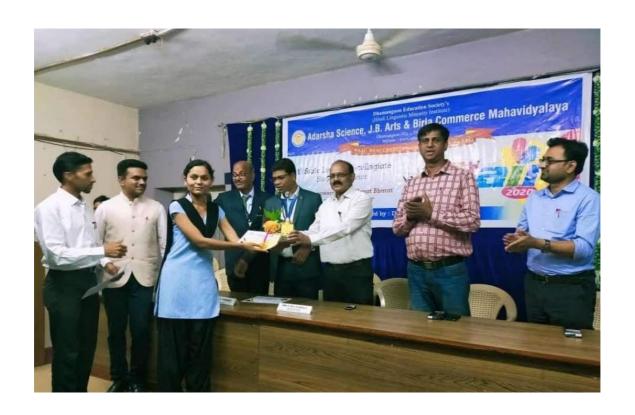

#### Report on Intercollegiate Seminar Competition "FLAIR 2020"

An intercollegiate seminar competition "FLAIR 2020" was organized by the department of commerce, Adarsha Mahavidyalaya, Dhamangaon Rly. on 7<sup>th</sup> March 2020. The competition was organized to improve various skills of students and to provide them with a platform to express their views on the topic of "Youth Empowerment for Unnat Bharat". 159 students accompanied by 5 teacher participants from various colleges of Maharashtra participated in the event. The registration of the participants for the competition was done through online registration form.

Dr. Anil Bankar, Head, Department of Political Science, Vasantrao Naik Government Institute of Arts and Social Sciences, Nagpur inaugurated the event and Dr. Y. B. Gandole presided over the inaugural function.

The competition was divided into two rounds. 79 students presented their topics in round one. Seven students were selected for the second / final round.. Best three students were selected as the winners and the 5 remaining students were declared runner-ups. The winner of the competition was Miss. Juhi Raghuwanshi, Adarsha Mahavidyalaya, dhamangaon Rly. She was awarded with a trophy and the cash prize of Rs. 1501/-. The second prize, a trophy and cash prize of Rs. 1001/- went to Sana Ahamad, Adarsha Mahavidyalaya, dhamangaon Rly. The third prize was grabbed by Shreya Chikhalkar, Brijlal Biyani Amravati.