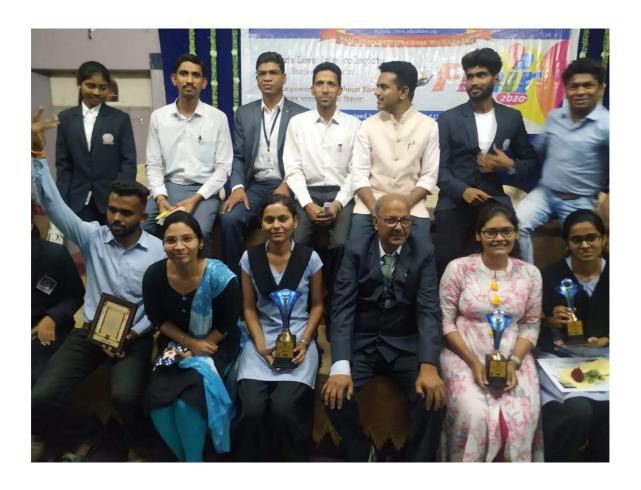

The competition was divided into two rounds. 79 students presented their topics in round one. Seven students were selected for the second / final round.. Best three students were selected as the winners and the 5 remaining students were declared runner-ups. The winner of the competition was Miss. Juhi Raghuwanshi, Adarsha Mahavidyalaya, dhamangaon Rly. She was awarded with a trophy and the cash prize of Rs. 1501/-. The second prize, a trophy and cash prize of Rs. 1001/- went to Sana Ahamad, Adarsha Mahavidyalaya, dhamangaon Rly. The third prize was grabbed by Shreya Chikhalkar, Brijlal Biyani Amravati.