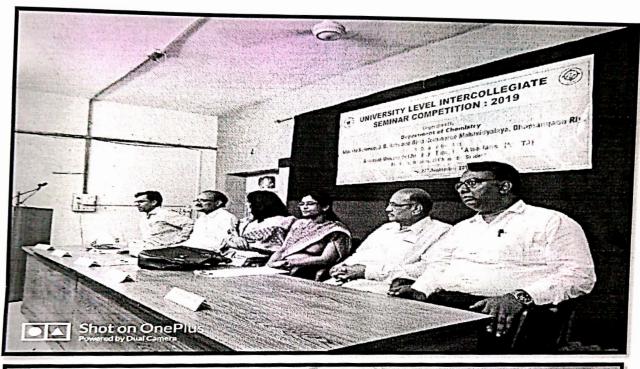

#### Brief report of inaugural ceremony:

University level intercollegiate seminar activity for B. Sc. III (Sem V) was jointly organized by Department of Chemistry, Adarsha Science, J. B. Arts and Birla Commerce Mahavidyalaya Dhamangaon Riy. and Amravati University Chemistry Teachers' Association Amravati (AUCTA) on 27<sup>th</sup> September 2019 at Adarsha Science, J. B. Arts and Birla Commerce Mahavidyalaya Dhamangaon Riy.

Dr. Y. B. Gandole, Principal, Adarsha Science, J. B. Arts and Birla Commerce Mahavidyalaya Dhamangaon Rly. chaired the function as a president. Dr. P. R. Rajput, Principal, S. S. S. K. R. Innani Mahavidyalaya, Karnja lad and President, AUCTA was the chief guest and inaugurator of the seminar activity. Prof. Dr. S. P. Kulkarni, Former Head Department of Chemistry, Adarsha Science, J. B. Arts and Birla Commerce Mahavidyalaya Dhamangaon Rly. adorned the occasion. Shri. S. V. Manohare, Head Department of Chemistry and Shri. V. A. Sadafale, Convener, Seminar activity, were present on the dies. Dr. M. R. Mourya, Vidya Bharti Mahavidylaya Amravati and Dr. D. P. Gulwade, G. V. I. S. H. Amravati were the judges for the seminar competition. Introductory remark was given by

Shri. S. V. Manohare, Dr. P. R. Rajput Inaugurated the seminar activity, Dr. Y. B. Gandole gave the presidential speech and Shri. V. A. Sadafale presented the vote of thanks.