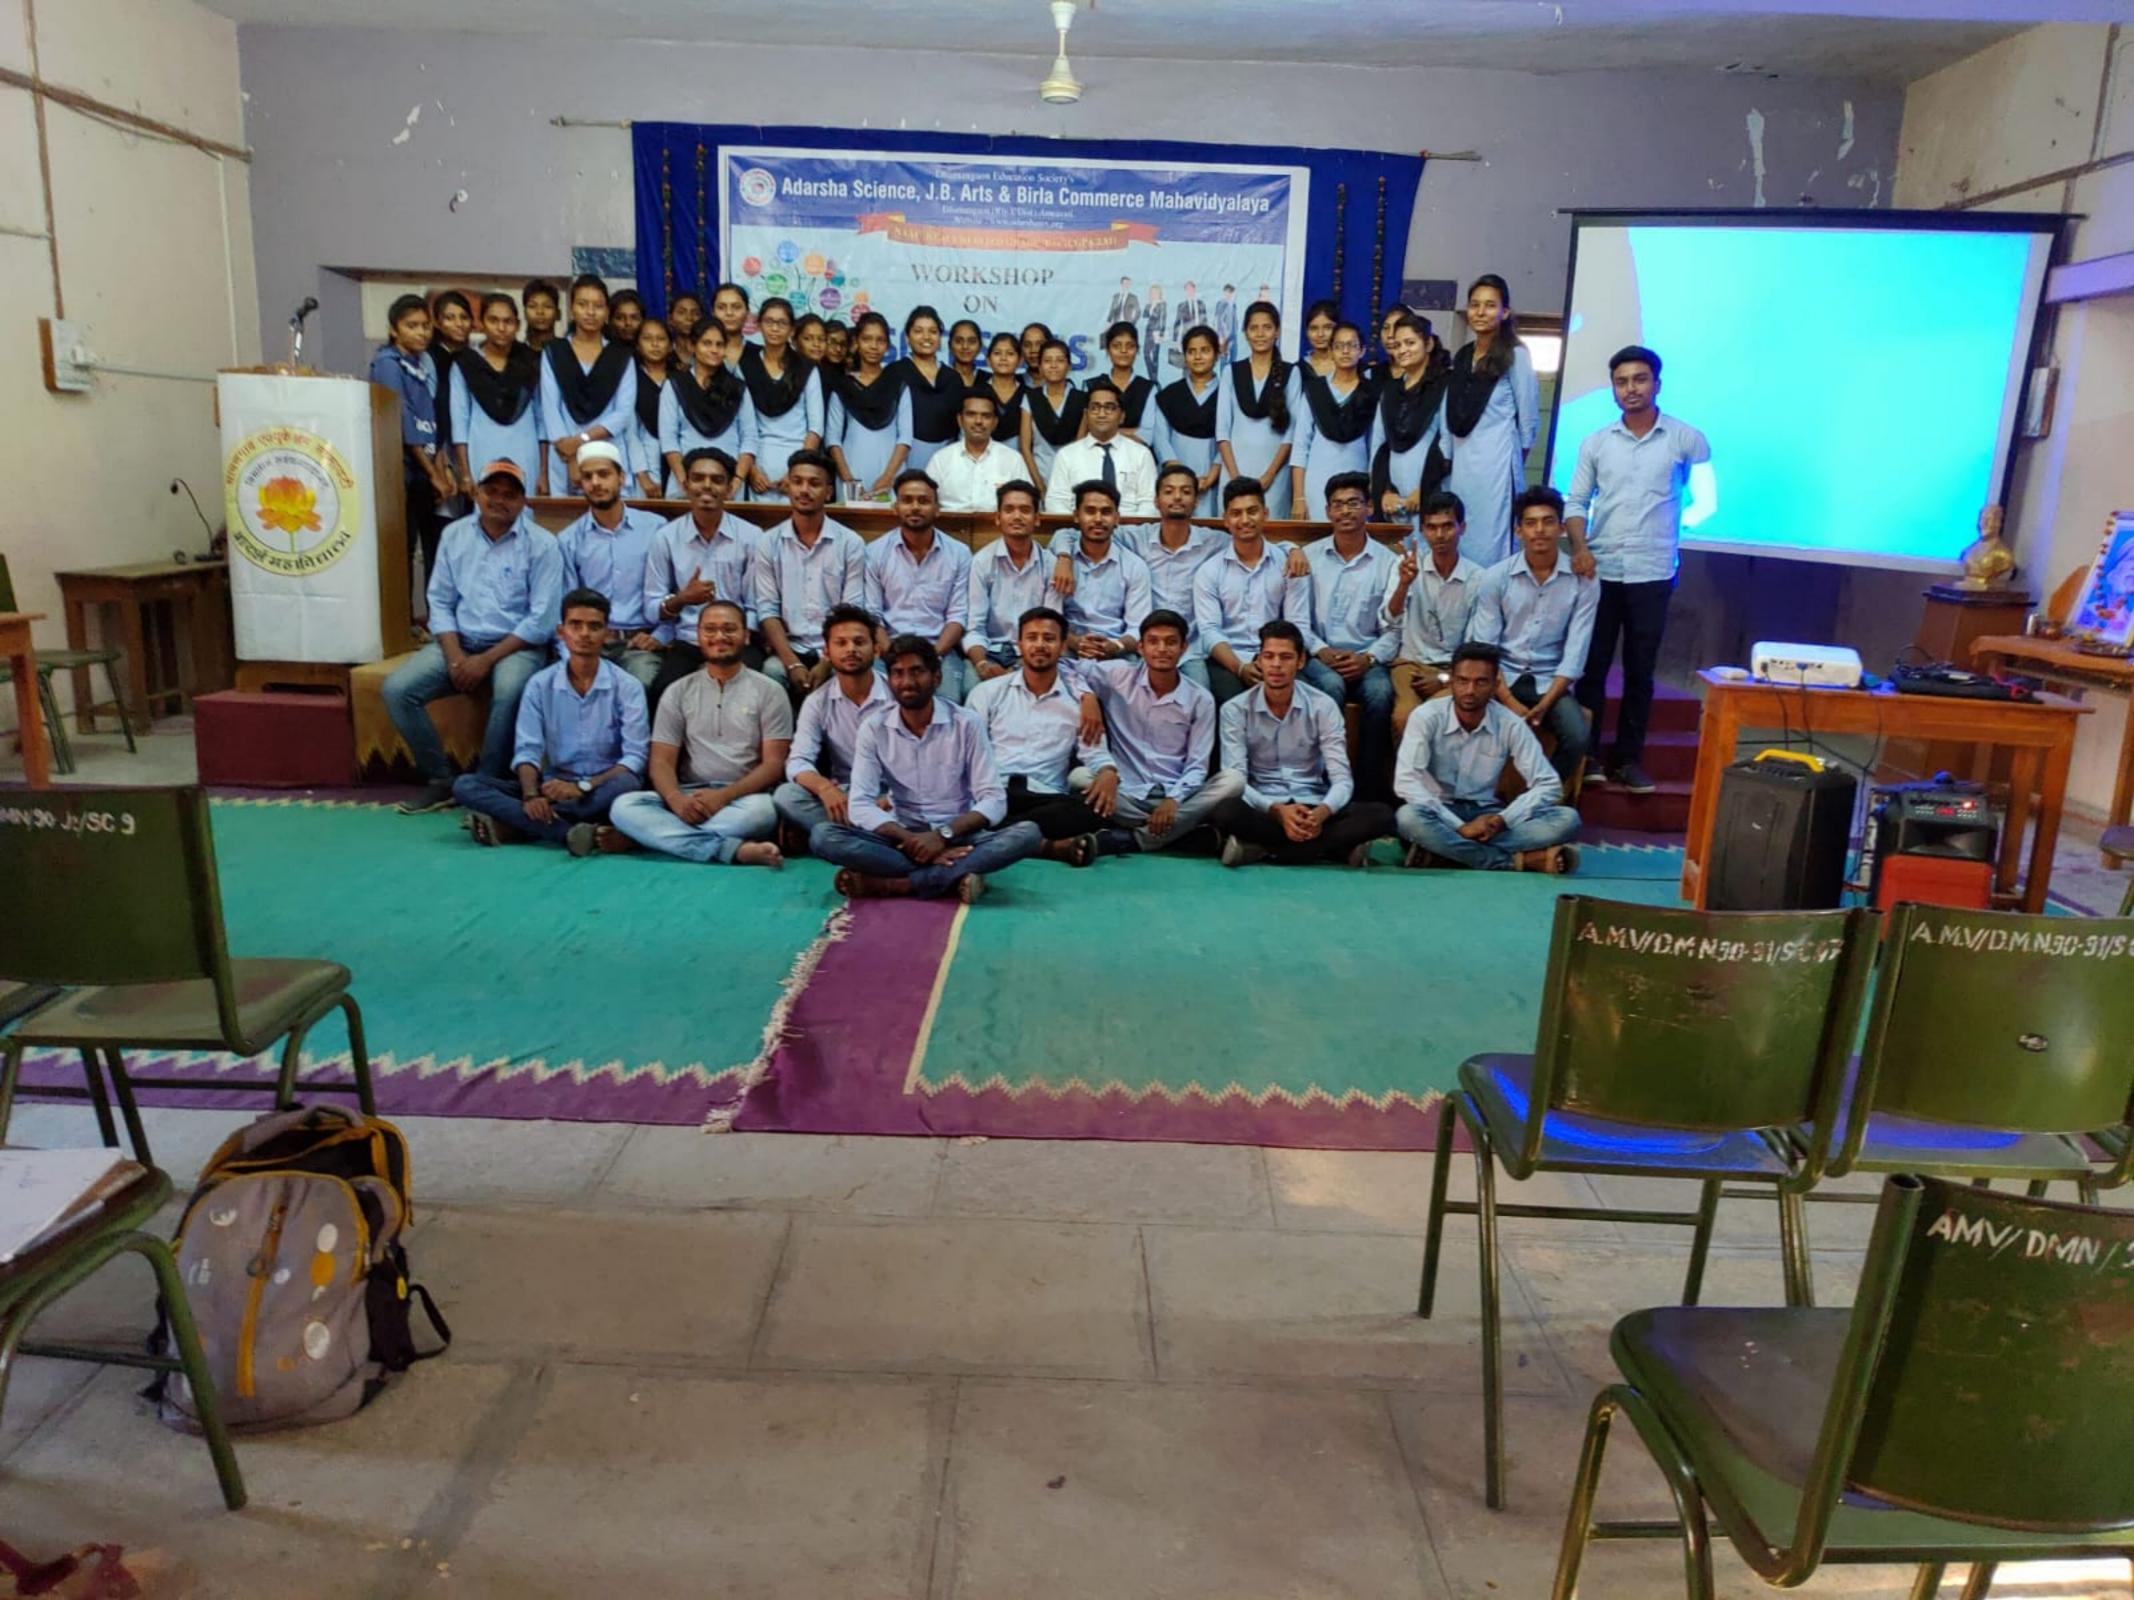

#### Report on Intercollegiate Seminar Competition "FLAIR 2020"

An intercollegiate seminar competition "FLAIR 2020" was organized by the department of commerce, Adarsha Mahavidyalaya, Dhamangaon Rly. on 7<sup>th</sup> March 2020. The competition was organized to improve various skills of students and to provide them with a platform to express their views on the topic of "Youth Empowerment for Unnat Bharat". 159 students accompanied by 5 teacher participants from various colleges of Maharashtra participated in the event. The registration of the participants for the competition was done through online registration form.

Dr. Anil Bankar, Head, Department of Political Science, Vasantrao Naik Government Institute of Arts and Social Sciences, Nagpur inaugurated the event and Dr. Y. B. Gandole presided over the inaugural function.

Students, representing 16 colleges from three universities viz. RTM University, Nagpur, SGBA University, Amravati and SRTM University, Nanded, presented their PPTs on various topics having three broader categories Economy, Development, & Technology.

The competition was divided into two rounds. 79 students presented their topics in round one. Seven students were selected for the second / final round.. Best three students were selected as the winners and the 5 remaining students were declared runner-ups. The winner of the competition was Miss. Juhi Raghuwanshi, Adarsha Mahavidyalaya, dhamangaon Rly. She was awarded with a trophy and the cash prize of Rs. 1501/-. The second prize, a trophy and cash prize of Rs. 1001/- went to Sana Ahamad, Adarsha Mahavidyalaya, dhamangaon Rly. The third prize was grabbed by Shreya Chikhalkar, Brijlal Biyani Amravati.