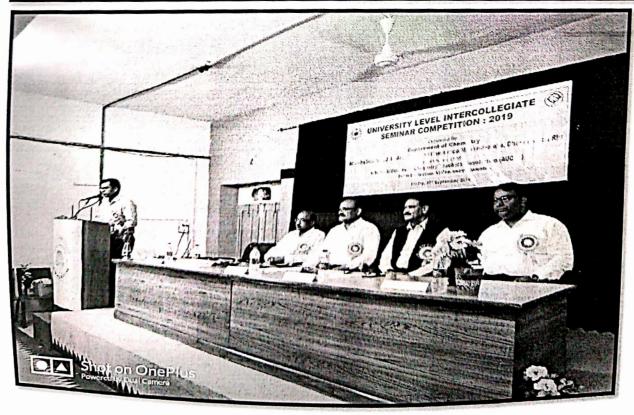

#### Brief report of inaugural ceremony:

University level intercollegiate seminar activity for B. Sc. III (Sem V) was jointly organized by Department of Chemistry, Adarsha Science, J. B. Arts and Birla Commerce Mahavidyalaya Dhamangaon Riy. and Amravati University Chemistry Teachers' Association Amravati (AUCTA) on 27<sup>th</sup> September 2019 at Adarsha Science, J. B. Arts and Birla Commerce Mahavidyalaya Dhamangaon Riy.

Dr. Y. B. Gandole, Principal, Adarsha Science, J. B. Arts and Birla Commerce Mahavidyalaya Dhamangaon Rly. chaired the function as a president. Dr. P. R. Rajput, Principal, S. S. S. K. R. Innani Mahavidyalaya, Karnja lad and President, AUCTA was the chief guest and inaugurator of the seminar activity. Prof. Dr. S. P. Kulkarni, Former Head Department of Chemistry, Adarsha Science, J. B. Arts and Birla Commerce Mahavidyalaya Dhamangaon Rly. adorned the occasion. Shri. S. V. Manohare, Head Department of Chemistry and Shri. V. A. Sadafale, Convener, Seminar activity, were present on the dies. Dr. M. R. Mourya, Vidya Bharti Mahavidylaya Amravati and Dr. D. P. Gulwade, G. V. I. S. H. Amravati were the judges for the seminar competition. Introductory remark was given by

Shri. S. V. Manohare, Dr. P. R. Rajput Inaugurated the seminar activity, Dr. Y. B. Gandole gave the presidential speech and Shri. V. A. Sadafale presented the vote of thanks.