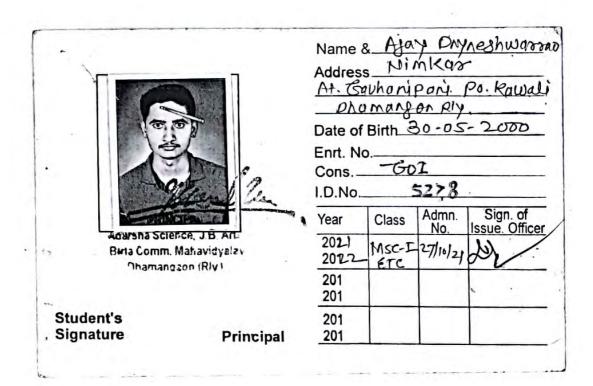

| Г  |       |         |     |     |
|----|-------|---------|-----|-----|
| 11 | A/4 - |         |     |     |
| 11 |       | -       | 111 |     |
| 11 | 13    | £ .     |     |     |
| 11 | 100   | -/:     |     |     |
|    |       |         |     |     |
|    |       | 1       |     | `   |
|    |       |         | 4   | \   |
| _  |       | LINCIPA | -   | - ; |