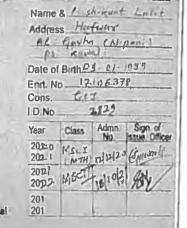

| 7,500,00      |





0



Alwadker Student's Signature

Principal





Student's Signature Principal





Name & P-cancy Gage non

Address Ghouse f

Fry une on:

Date of Birth 19-11-1999

Ent. No. 17106374

Cons. Goz

I D.No. 3657

Year Class Admn. Sign of
2020 MSc x
2021 MSc x
202

3000









Thransonaelt . Htt.

Student's Signature Principal Name & Kurchallali Address Yasudavvaa kaloga Kowali

Date of Birth 25-08-2999 Enrt No Cons

1D.No 3824

| Year         | Class | Admn.<br>No | Sign. of |
|--------------|-------|-------------|----------|
| 201/9        | MASCI | 1/2/20      | 868      |
| 201/<br>2012 | MSell | 6/10/21     | 54       |
| 201<br>201   |       |             |          |













## Progression to higher education 2020-21









Name: OWES RAHEMAN MUGAL

Class: M.SC.I ZOOLO(Roll No.: 13

Validity: to

Year: 2020-2021

nature

Librarian

P.G. College

Address: