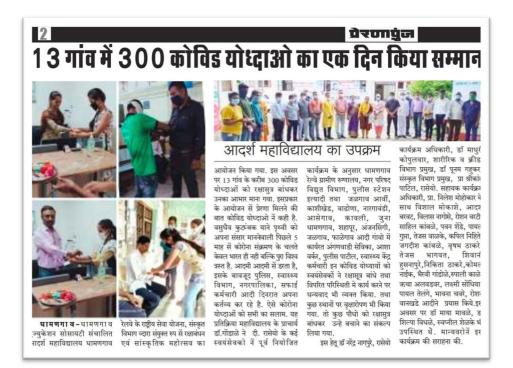

#### "Corona Yoddha Sanman & Rakshasutra"

On 4<sup>th</sup> August 2020, on the occasion of Sanskrit Day, Department of NSS in collaboration with NSSS unit "Corona Yoddha Sanman & Rakshasutra" campaign has been organized. About 300 Corona warriors (doctors, nurses, Nagar Parishad and Gram Panchayat staff) were honoured and thanked by the Sanskrit Department and NSS Unit of the college for their work. It started with the first "Rakshasutra" to the principal of the college Dr. Gandole and in this way all the NSS volunteers from 14 villages and students of Sanskrit department also showed their spontaneous participation by felicitating over 300 warriors.