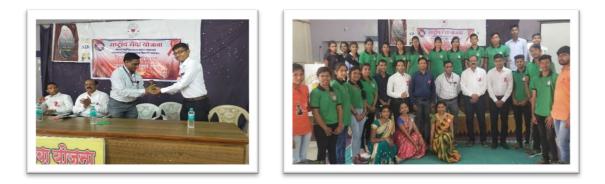

#### **Internal AIDS Day (Rangoli Competition)**

December 2, 2020 was celebrated as World AIDS Day in the college. On this occasion Mr. Kishorji Pathre, Counselor of Rural Hospital gave valuable guidance on AIDS. Principal Dr. Yogendra Gandole addressed the gathering. At this time, all the students spontaneously responded to the rangoli competition and sent rangoli with AIDS message from home. Dr. Narendra Nagpure, Dr. Kopulwar, Shrikant Patil and Adarsh Barwat along with all the volunteers of NSS spontaneously participated in this program. The winners were honoured in the NSS online meet.