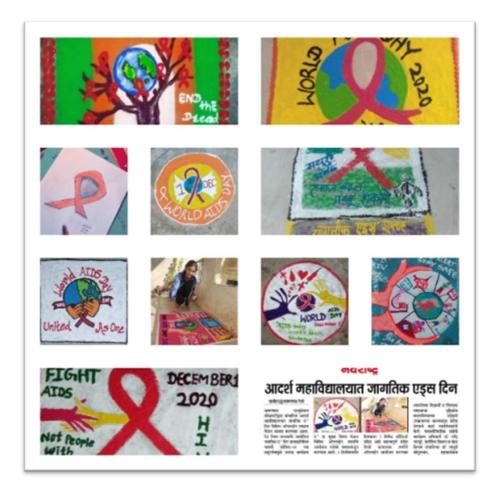

#### AIDS Awareness Program (Rangoli)

Date: 28.11.2020

All NSS Volunteers are here by informed that, NSS unit of the college gas decided to organize Rangoli Competition to create Awareness about the deadly human disease HIV AIDS amongst the students and Society on the occasion of International AIDS day 02.12.2020. It is requested to all the NSS volunteers as well as other students of the college to participate in the competition. Attractive prizes will be given to the winners. "Red Ribbon Club" will take responsibility of all arrangement of the Competition.

#### **Internal AIDS Day (Rangoli Competition)**

December 2, 2020 was celebrated as World AIDS Day in the college. On this occasion Mr. Kishorji Pathre, Counselor of Rural Hospital gave valuable guidance on AIDS. Principal Dr. Yogendra Gandole addressed the gathering. At this time, all the students spontaneously responded to the rangoli competition and sent rangoli with AIDS message from home. Dr. Narendra Nagpure, Dr. Kopulwar, Shrikant Patil and Adarsh Barwat along with all the volunteers of NSS spontaneously participated in this program. The winners were honoured in the NSS online meet.