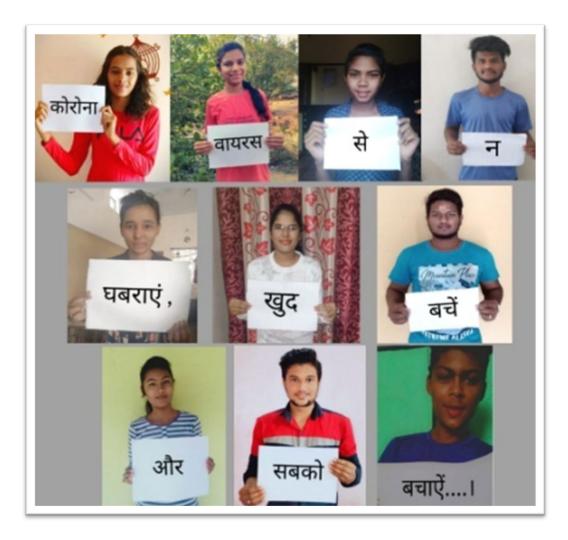

#### **COVID 19 Awareness Campaign**

During the Lockdown from March 18 to14 April, 2020, as per the instructions of Hon'ble Prime Minister and Chief Minister, during the time of Emergency, the Program Officers and Co-Program Officers, through themselves and all the volunteers, carried out daily safety awareness campaign on Corona virus through social media. On March 22, the people responded to the curfew in full and in the morning all the students called 10 people each and created awareness about corona pandemic. At evening, 5 pm, everyone rang bells and plates and expressed their gratitude to the doctors, health workers, police and cleaning staff. During speech of Mr. Kumar Chinta (IPS) Thanedar, Dhamangaon Railway, he said "Due to strict regulations forced by the government, it is our prime duty as a student specially NSS volunteer to be ready for social distancing, blood donation and any help in case of an emergency", and get Registered on the "MyGOV" portal "Self4Society" for Corona Epidemic Services. All the peoples should follow the orders of government and stay at home and took 'Stay at home save lives pledge' and explained its importance and so everyone got benefited.