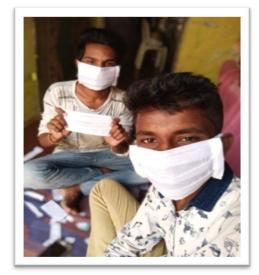

#### Mask Making Distribution

Date: 01 April 2020

All the NSS Volunteers are here by informed that, NSS Unit of Adarsha Mahavidyalaya, Dhamangaon Rly has decided to conduct "Mask Making and Distribution" Campaign. With this creative idea, it has been decided to organize Mask Making Competition in online mode between 05<sup>th</sup> April 2020 to 1<sup>st</sup> May 2020 and participants are requested to submit their mask making video clip on our What's app Group. Attractive prizes will be to the winners.

#### **Online Mask Making and Distribution Competition**

NSS unit of the college has Organized various district level online competitions and mask making training Under 'Socially Distant, Digitally Connected', to promote all the NSS volunteers working in and around Amravati district and to showcase their talents. Taking advantage of the fact that Corona has put everyone at home, the volunteers were motivated to use their talents to reach out to the community on how to fight against Corona. This online competition was held from 5th April to 1st May. Students delivered Poems, stories, articles, digital posters, experience narration videos (30 seconds only), slogans, street plays (code only) monologue (only 1 minute), etc. The theme of the competition was 'Corona Fight, Mentality and Humanity' or 'Corona Crisis through Nature'. Volunteers has been instructed not to leave the house to prepare for the competition, asked to send the material to a specific email id and also accepted on WhatsApp. Organizers received overwhelming response from the entire district. After this, NSS conducted a state level covid19 and NSS quiz using a Google form and 719 people registered for the e-certificate. Jagdish Jogdand, a student from Yavatmal, came first and was awarded Rs. 501. And other students were given incentive prizes.