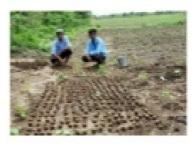

#### Seed Ball Campaign

#### Date: 10.05.2020

All NSS Volunteers are here by informed that, The NSS unit of the college has decided to organize "Seed Ball Campaign" for the protection of environment by encouraging the college students on 15<sup>th</sup> May 2020. Interested students are requested to participate in this program. In the previous year of pandemic situation our NSS unit has successfully organized this event during inset of monsoon season.

For any queries about actual execution of the steps to make seed balls please feel free to contact Mr. Shrikant Patil, NSS Co Program Officer and assistant Professor, Department of Botany. Mobile Number: 9011123037

#### Report

The Green Army and NSS team, formed last year, produced and distributed environmentally friendly seed balls at home during the summer months of May and June. 2000 seed balls of different types of tree seeds were prepared and distributed in schools and various government departments. With the message of saving the environment, it was worthwhile to establish the Green Army of the college. The government also mentioned about the activities of this college on TWITTER. Not only the environment but also the students were seen working as bird / animal friends.