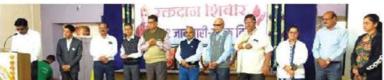

### 24<sup>th</sup> Blood Donation on Indian Youth Day

When the Corona epidemic caused a worldwide shortage of blood. On 12th January, on the occasion of Swami Vivekananda Jayanti, a grand blood donation camp was organized in the college. J.N.M.C. for blood collection in this camp. The group from Sawangi Meghe had arrived. Despite the Corona period, a total of 74 blood donors, including female teachers, donated blood. Mr. Pradeep Kumar Lunawat, Vice President of Dhamangaon Education Society, Mr. Chandrasekharji Rathi, Working Member, Dr. Rathi, Chetan Kothari (Chairman of Blood Donation Committee) and office bearers of the Society were present on this occasion. Dr. Narendra Nagpure along with many students and teachers donated blood. All the faculty and teaching staff contributed a lot for the completion of the program. 25 km cycle rally in 3 villages on 27th December 2020 has been organized to create awareness about Blood Donation, Single use Plastic, From Dhamangaon, visiting Dattapur, Kashikhed and Wadhona villages.

कार्यक्रमात धामणगाव एज्युकेशन सोसायटीचे उपाध्यक्ष प्रदीप लूनावत, डॉ प्रकाश राठी, डॉ अशोक सकलेचा, अशोक भागवत उपस्थित होते. रक्तदान

शिबिर करिता जवाहरलाल नेहरू मेडिकल कॉलेज ब्लड बँकेचे डॉ सुप्रिया गोमासे, देशमुख, नितेश बुरबुरे यांनी सहकायें केले. या कार्यक्रमात प्रामुख्याने डॉ सुधीर बायस्कर, डॉ. चिंचमलातपुरे, प्रा सचिन मनोहरे, रासेयो कार्यक्रम अधिकारी डॉ नरेंद्र नागपुरे यांनी रक्तदान करून विद्यार्थ्यांना प्रोत्साहित केले. याप्रसंगी मोटर वाहन इंस्पेक्टर सुबोध नळकांडे यांनी रस्ता सुरक्षा संदर्भात नियमांचे पालन करावे असा सल्ला दिला. कार्यक्रमाच्या यशस्वितेकरिता महाविद्यालयाचे प्राचार्य डॉ योगेंद्र गांडोळे, डॉ माधुरी कोपुलवार, प्रा नितिन सिंघवी,डॉ कुरेशी, अमोल बंड, चेतन कोठारी व लॉयन्स क्लब चे अध्यक्ष विजय देशमुख तसेच सर्व शिक्षक-शिक्षकेत्तर कर्मचारी व महाविद्यालयातील सर्व विद्यार्थ्यांनी परिश्रम घेतले. कार्यक्रमाचे संचालन प्रा गिरीश मेंढे यांनी केले.