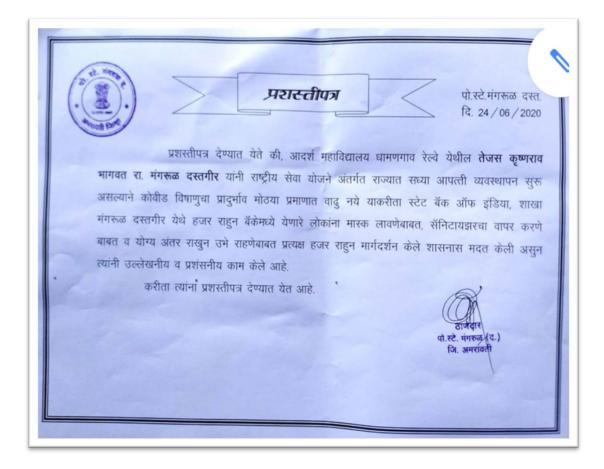

| पो.स्टे.मंगरूळ दस्त.<br>दि. 24/06/2020<br>प्रशस्तीपत्र देण्यात येते की, आदर्श महाविद्यालय धामणगाव रेल्वे येथील कु. निकिता |
|---------------------------------------------------------------------------------------------------------------------------|
| विनोदराव ठाकरे रा. मंगरूळ दस्तगीर यांनी राष्ट्रीय सेवा योजने अंतर्गत राज्यात सध्या आपत्ती व्यवस्थापन                      |
| सुरू असल्याने कोवीड विषाणुचा प्रादुर्भाव मोठया प्रमाणात वाढु नये याकरीता स्टेट बॅक ऑफ इंडिया, शाखा                        |
| मंगरूळ दस्तगीर येथे हजर राहुन बॅकेमध्ये येणारे लोकांना मास्क लावणेबाबत, सॅनिटायझरचा वापर करणे                             |
| बाबत व योग्य अंतर राखुन उभे राहणेबाबत प्रत्यक्ष हजर राहुन मार्गदर्शन केले शासनास मदत केली असुन                            |
| त्यांनी उल्लेखनीय व प्रशंसनीय काम केले आहे.                                                                               |
| करीता त्यांना प्रशस्तीपत्र देण्यात येत आहे.                                                                               |
| पोल्स्य<br>पो.स्टे. मंगरुछ (द.)<br>जि. अर्मस्वती                                                                          |
|                                                                                                                           |
|                                                                                                                           |
|                                                                                                                           |