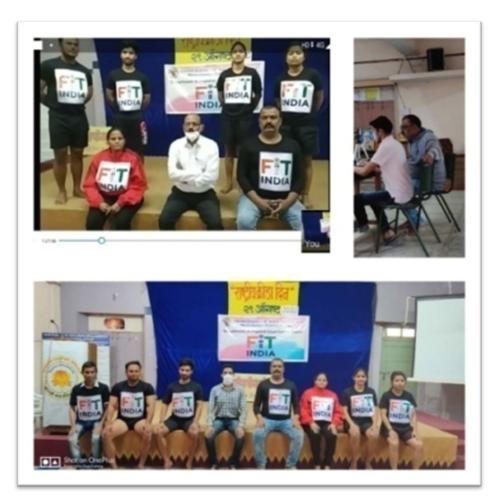

#### Fit India Moment

Date: 10.08.2020

As per the instructions given by the government, Department of NSS and Department of Sports has decided to organize Fit India Moment on special occasion of Major Dhyanchand's birthday on 29th August 2020. Interested students and NSS volunteers are requested to participate on the moment.

#### **Fit India Campaign - Live Program**

According to the order of the Ministry of Youth Affairs and Sports, Major Dhyanchand's birthday on 29th August, many students flocked for the "Fit India movement" jointly organized by the Sports Department and NSS Adarsh College. Everyone took an oath to stay fit by exercising and doing pranayama and Principal Dr. Gandole gave a live address. Many students including Damini Butle, Devyani Borkar showed up online at this time. Along with the principal, Dr. Kopulwar, Dr. Chinchmalatpure, and Dr. Nagpure, Dr. Rodge and other teachers were present and did fitness and exercise. All covid 19 related social distancing norms has been followed strictly for successful conduction of the program.