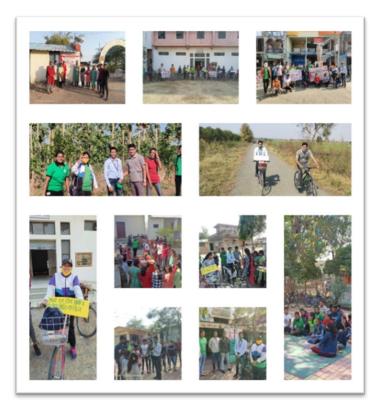

### 24<sup>th</sup> Blood Donation on Indian Youth Day

When the Corona epidemic caused a worldwide shortage of blood. On 12th January, on the occasion of Swami Vivekananda Jayanti, a grand blood donation camp was organized in the college. J.N.M.C. for blood collection in this camp. The group from Sawangi Meghe had arrived. Despite the Corona period, a total of 74 blood donors, including female teachers, donated blood. Mr. Pradeep Kumar Lunawat, Vice President of Dhamangaon Education Society, Mr. Chandrasekharji Rathi, Working Member, Dr. Rathi, Chetan Kothari (Chairman of Blood Donation Committee) and office bearers of the Society were present on this occasion. Dr. Narendra Nagpure along with many students and teachers donated blood. All the faculty and teaching staff contributed a lot for the completion of the program. 25 km cycle rally in 3 villages on 27th December 2020 has been organized to create awareness about Blood Donation, Single use Plastic, From Dhamangaon, visiting Dattapur, Kashikhed and Wadhona villages.