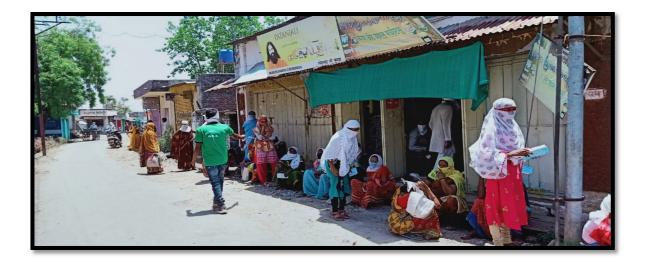

#### Police and Bank Mitra Campaign

Date: 30.04.2020

All the NSS Volunteers are here by informed that NSS unit of the college has decided to organize Police and Bank Mitra Campaign in order to help Corona Worriers like Police, Bank Workers etc during this Pandemic situation between 1<sup>st</sup> of May to 30<sup>th</sup> of June. It will help to encourage these helpers of the society for betterment of the society in this tough time of Covid 19 Pandemic.

#### Police and Bank Friend Social Work

"Police and Bank Friend Social Work" done by NSS Volunteers During Corona Pandemic in the month of May & June 2020. NSS volunteers of the college Tejas Bhagwat, Ms. Nikita Thackeray, Ms. Shivani Husnapure participated in this event to help as a police friend. Followed by helping common peoples standing in the ques in front of Bank. At the same time, student guided peoples about importance of social distancing, social responsibility, importance of Mask and regular washing of the hand. In this regard NSS unit and Adarsha Mahavidyalaya honoured by the police authority as well as by the Bank Authority about this social work.