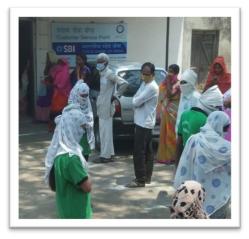

#### Police and Bank Mitra Campaign

Date: 30.04.2020

All the NSS Volunteers are here by informed that NSS unit of the college has decided to organize Police and Bank Mitra Campaign in order to help Corona Worriers like Police, Bank Workers etc during this Pandemic situation between 1<sup>st</sup> of May to 30<sup>th</sup> of June. It will help to encourage these helpers of the society for betterment of the society in this tough time of Covid 19 Pandemic.

#### Police and Bank Friend Social Work

"Police and Bank Friend Social Work" done by NSS Volunteers During Corona Pandemic in the month of May & June 2020. NSS volunteers of the college Tejas Bhagwat, Ms. Nikita Thackeray, Ms. Shivani Husnapure participated in this event to help as a police friend. Followed by helping common peoples standing in the ques in front of Bank. At the same time, student guided peoples about importance of social distancing, social responsibility, importance of Mask and regular washing of the hand. In this regard NSS unit and Adarsha Mahavidyalaya honoured by the police authority as well as by the Bank Authority about this social work.