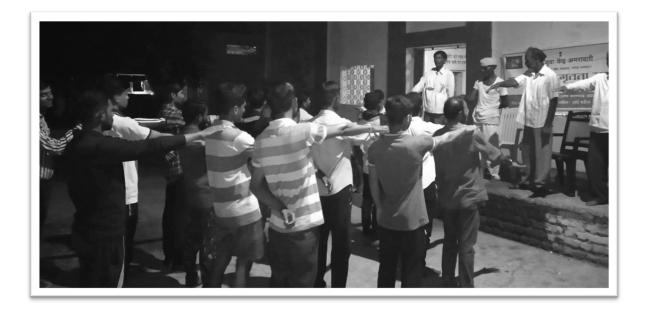

#### Police and Bank Mitra Campaign

Date: 30.04.2020

All the NSS Volunteers are here by informed that NSS unit of the college has decided to organize Police and Bank Mitra Campaign in order to help Corona Worriers like Police, Bank Workers etc during this Pandemic situation between 1<sup>st</sup> of May to 30<sup>th</sup> of June. It will help to encourage these helpers of the society for betterment of the society in this tough time of Covid 19 Pandemic.

#### Police and Bank Friend Social Work

"Police and Bank Friend Social Work" done by NSS Volunteers During Corona Pandemic in the month of May & June 2020. NSS volunteers of the college Tejas Bhagwat, Ms. Nikita Thackeray, Ms. Shivani Husnapure participated in this event to help as a police friend. Followed by helping common peoples standing in the ques in front of Bank. At the same time, student guided peoples about importance of social distancing, social responsibility, importance of Mask and regular washing of the hand. In this regard NSS unit and Adarsha Mahavidyalaya honoured by the police authority as well as by the Bank Authority about this social work.