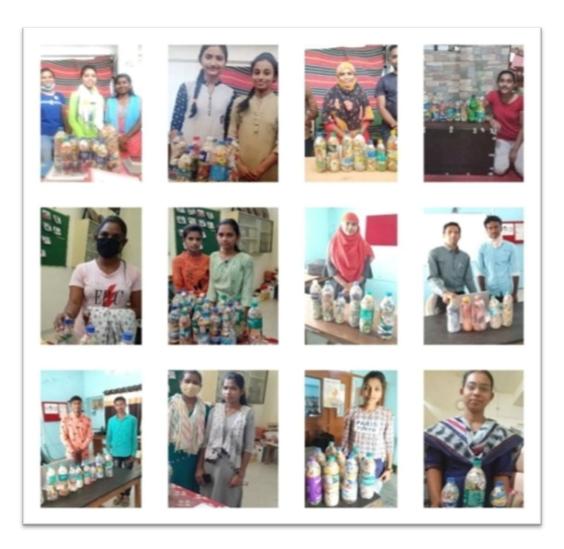

#### **Online Mask Making and Distribution Competition**

NSS unit of the college has Organized various district level online competitions and mask making training Under 'Socially Distant, Digitally Connected', to promote all the NSS volunteers working in and around Amravati district and to showcase their talents. Taking advantage of the fact that Corona has put everyone at home, the volunteers were motivated to use their talents to reach out to the community on how to fight against Corona. This online competition was held from 5th April to 1st May. Students delivered Poems, stories, articles, digital posters, experience narration videos (30 seconds only), slogans, street plays (code only) monologue (only 1 minute), etc. The theme of the competition was 'Corona Fight, Mentality and Humanity' or 'Corona Crisis through Nature'. Volunteers has been instructed not to leave the house to prepare for the competition, asked to send the material to a specific email id and also accepted on WhatsApp. Organizers received overwhelming response from the entire district. After this, NSS conducted a state level covid19 and NSS quiz using a Google form and 719 people registered for the e-certificate. Jagdish Jogdand, a student from Yavatmal, came first and was awarded Rs. 501. And other students were given incentive prizes.

Selected Photographs of the Event

**आदर्श विज्ञान, ज. भा,** कला व बिर्ला वाणिज्य महाविद्यालय, धामणगाव रेल्वे