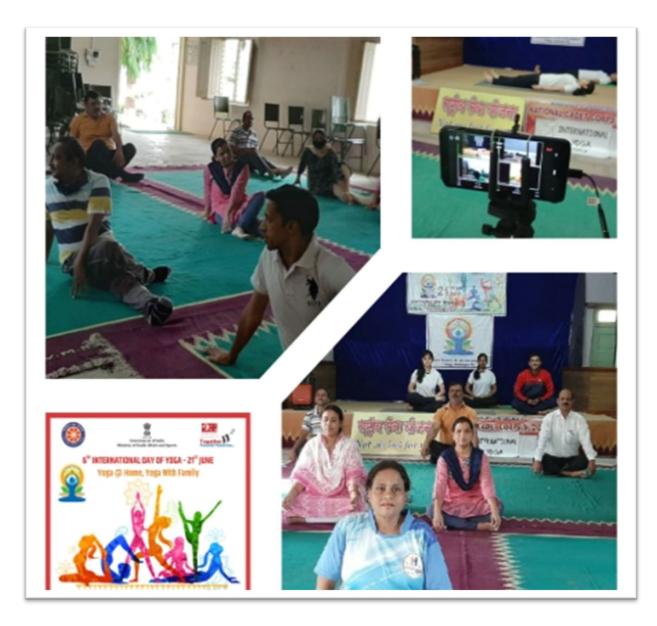

#### **International Yoga Day**

Date: 15.06.2020

All the NSS Volunteers of the college are here by informed that, as per the instructions given by the government, NSS Unit & Department of Sports in collaboration has decided to conduct International Yoga Day (IYD Online mode) on 21.06.2022 at 6.30 am in the college auditorium. Interested candidates can take part in the program.

Rules: 1. Social Distancing should be maintained by the participants.

#### "Yoga with Family" - 6th International Yoga Day Live

As per government order, 6th International Yoga Day was celebrated in the college on 21.06.2020. The event was jointly organized by the Sports Department, NSS, NCC. In this, various yoga and asanas like Mayurasana, Trikonasana, Vrikshasana, Pranayama, Bhramari etc. were performed live on Zoom Portal. In this campaign, the students of NSS.

#### Photographs of the Event