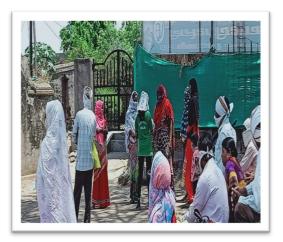

#### "Corona Yoddha Sanman & Rakshasutra"

On 4<sup>th</sup> August 2020, on the occasion of Sanskrit Day, Department of NSS in collaboration with NSSS unit "Corona Yoddha Sanman & Rakshasutra" campaign has been organized. About 300 Corona warriors (doctors, nurses, Nagar Parishad and Gram Panchayat staff) were honoured and thanked by the Sanskrit Department and NSS Unit of the college for their work. It started with the first "Rakshasutra" to the principal of the college Dr. Gandole and in this way all the NSS volunteers from 14 villages and students of Sanskrit department also showed their spontaneous participation by felicitating over 300 warriors.