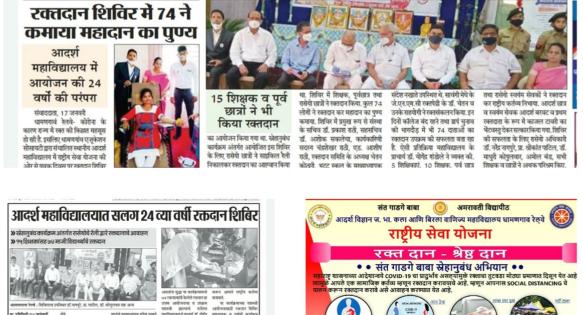

### 24<sup>th</sup> Blood Donation on Indian Youth Day

When the Corona epidemic caused a worldwide shortage of blood. On 12th January, on the occasion of Swami Vivekananda Jayanti, a grand blood donation camp was organized in the college. J.N.M.C. for blood collection in this camp. The group from Sawangi Meghe had arrived. Despite the Corona period, a total of 74 blood donors, including female teachers, donated blood. Mr. Pradeep Kumar Lunawat, Vice President of Dhamangaon Education Society, Mr. Chandrasekharji Rathi, Working Member, Dr. Rathi, Chetan Kothari (Chairman of Blood Donation Committee) and office bearers of the Society were present on this occasion. Dr. Narendra Nagpure along with many students and teachers donated blood. All the faculty and teaching staff contributed a lot for the completion of the program. 25 km cycle rally in 3 villages on 27th December 2020 has been organized to create awareness about Blood Donation, Single use Plastic, From Dhamangaon, visiting Dattapur, Kashikhed and Wadhona villages.

आदर्श महाविद्यालयात रक्तदान शिबिर

**पुण्य नगरी** / तालुका प्रतिनिधी

धामणगाव रेल्वे : स्थानिक धामणगाव एञ्चुकेशन सोसायटी द्वारा संचालित आदर्श महाविद्यालयात स्वामी विवेकानंद व राजमाता जिजाऊ जयंती निमित्त रक्तदान शिबिर आयोजित करण्यात आले होते. सलग २३ वर्षापासुन सुरू असलेल्या या शिबीराची परंपरा कामय ठेवत यावर्षी विविध कार्यक्रमांचे देखील आयोजन करण्यात आले होते

कार्यक्रमात धामणगाव एज्युकेशन सोसायटीचे उपाध्यक्ष प्रदीप लूनावत, डॉ प्रकाश राठी, डॉ अशोक सकलेचा, अशोक भागवत उपस्थित होते. रक्तदान

शिबिर करिता जवाहरलाल नेहरू मेडिकल कॉलेज ब्लड बँकेचे डॉ सुप्रिया गोमासे, देशमुख, नितेश बुरबुरे यांनी सहकायें केले. या कार्यक्रमात प्रामुख्याने डॉ सुधीर बायस्कर, डॉ. चिंचमलातपुरे, प्रा सचिन मनोहरे, रासेयो कार्यक्रम अधिकारी डॉ नरेंद्र नागपुरे यांनी रक्तदान करून विद्यार्थ्यांना प्रोत्साहित केले. याप्रसंगी मोटर वाहन इंस्पेक्टर सुबोध नळकांडे यांनी रस्ता सुरक्षा संदर्भात नियमांचे पालन करावे असा सल्ला दिला. कार्यक्रमाच्या यशस्वितेकरिता महाविद्यालयाचे प्राचार्य डॉ योगेंद्र गांडोळे, डॉ माधुरी कोपुलवार, प्रा नितिन सिंघवी,डॉ कुरेशी, अमोल बंड, चेतन कोठारी व लॉयन्स क्लब चे अध्यक्ष विजय देशमुख तसेच सर्व शिक्षक-शिक्षकेत्तर कर्मचारी व महाविद्यालयातील सर्व विद्यार्थ्यांनी परिश्रम घेतले. कार्यक्रमाचे संचालन प्रा गिरीश मेंढे यांनी केले.