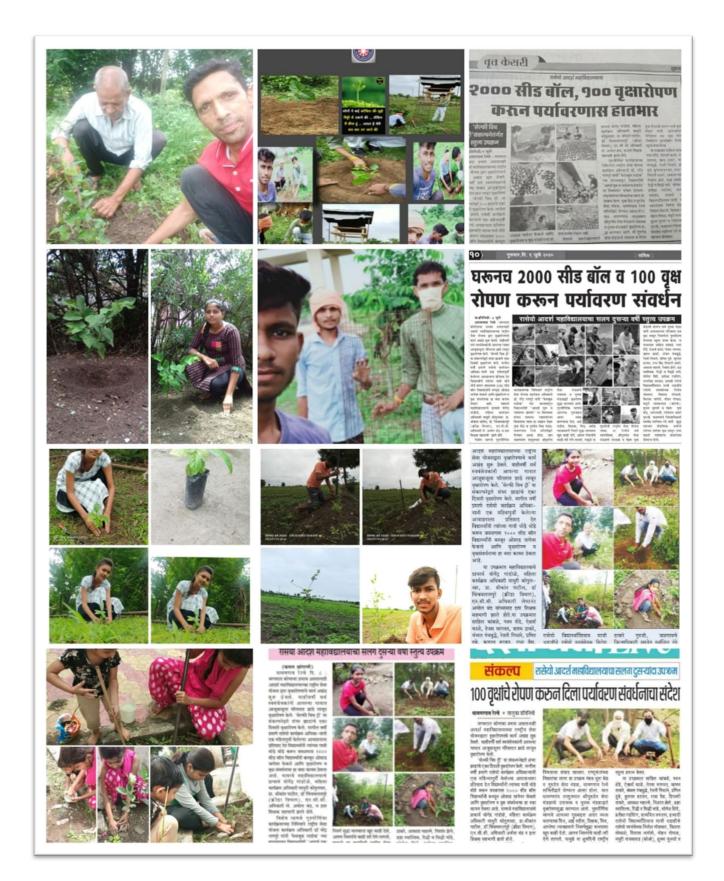

#### Seed Ball Campaign

#### Report

The Green Army and NSS team, formed last year, produced and distributed environmentally friendly seed balls at home during the summer months of May and June. 2000 seed balls of different types of tree seeds were prepared and distributed in schools and various government departments. With the message of saving the environment, it was worthwhile to establish the Green Army of the college. The government also mentioned about the activities of this college on TWITTER. Not only the environment but also the students were seen working as bird / animal friends.

#### Selected Photographs of the Event

Maharashtra Goa NSS @MaharashtraNSS

NSS unit of Adarsh College prepared 2000 seed balls and planted them near the house and also planted 100 trees in the area .@PMOIndia @CMOMaharashtra @RijijuOffice @YASMinistry @\_NSSIndia

2:58 · 09 Jul 20 · Twitter for Android