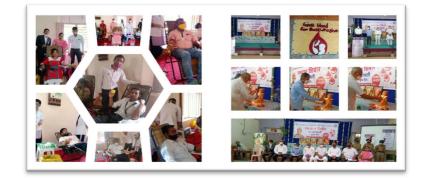

#### **Blood Donation Campaign**

Date: 02.01.2022

All NSS volunteers are here by informed that, NSS unit of the college has decided to organize "Blood Donation Campaign" to celebrate Swami Vivekananda Birth Anniversary as "National Youth Day" on 12<sup>th</sup> of January 2021. All NSS Volunteers are requested to attend meeting regarding planning and execution of the program on 05.01.2021, 11.30 am.

### 24<sup>th</sup> Blood Donation on Indian Youth Day

When the Corona epidemic caused a worldwide shortage of blood. On 12th January, on the occasion of Swami Vivekananda Jayanti, a grand blood donation camp was organized in the college. J.N.M.C. for blood collection in this camp. The group from Sawangi Meghe had arrived. Despite the Corona period, a total of 74 blood donors, including female teachers, donated blood. Mr. Pradeep Kumar Lunawat, Vice President of Dhamangaon Education Society, Mr. Chandrasekharji Rathi, Working Member, Dr. Rathi, Chetan Kothari (Chairman of Blood Donation Committee) and office bearers of the Society were present on this occasion. Dr. Narendra Nagpure along with many students and teachers donated blood. All the faculty and teaching staff contributed a lot for the completion of the program. 25 km cycle rally in 3 villages on 27th December 2020 has been organized to create awareness about Blood Donation, Single use Plastic, From Dhamangaon, visiting Dattapur, Kashikhed and Wadhona villages.