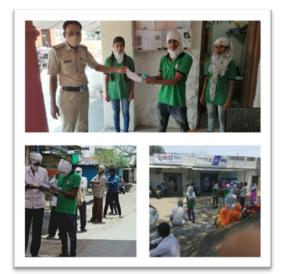

#### Police and Bank Friend Social Work

"Police and Bank Friend Social Work" done by NSS Volunteers During Corona Pandemic in the month of May & June 2020. NSS volunteers of the college Tejas Bhagwat, Ms. Nikita Thackeray, Ms. Shivani Husnapure participated in this event to help as a police friend. Followed by helping common peoples standing in the ques in front of Bank. At the same time, student guided peoples about importance of social distancing, social responsibility, importance of Mask and regular washing of the hand. In this regard NSS unit and Adarsha Mahavidyalaya honoured by the police authority as well as by the Bank Authority about this social work.