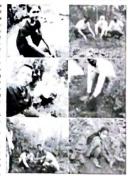

#### **Tree Plantation Drive**

On 1.07.2020, 200 trees were planted and tree conservation was done at various places in the college premices and other places around Dhamangaon rly. On this special occasion of tree plantation, the students planted trees of different species like Wad, Pimpal, Karanj, Neem, Saptaparni, Eucalyptus, Kanchan, Sitaphal etc. Eco friendly tree guards has been made for the protection of newly planted trees. Despite of tough times of corona pandemic most of the student volunteers participated in the campaign from their home itself and sent photographs of planted trees on college Whats app group. Some interested volunteers and college staff members willingly participated in the college. Principal of the college, Dr. Y. B Gandole participated with full dedication and planted trees in the college Botanical Garden and college premises.