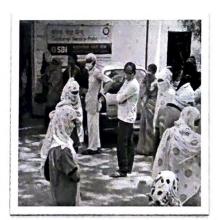

### धामणगांव रेल्वे शहरात कोरोना योध्दांच्या सम्मान

धा. रेल्वे दि. ५ प्रज्योत पहाडे अखिल भारतीय श्रीगुरुदेव सेवा मंडळ अंतर्गत श्रीगुरुदेव सेवा मंडळ कावली व आदर्श महाविद्यालय भामणगाव रेल्वे यांच्या संयुक्त विद्यमाने कोविङ योद्धा सन्मान कावली येथिल सामाजिक सेवा करणाखांना प्रदान करण्यात आला. कावली गावामहो कोरोना

खायरस कीविड 19 या रोगावर प्रतिबंधात्मक उपाय योजना करण्यासाठी गावात जनजागृती केल्याबहल समाजसेवक तसेच कावली गावात अल्याबहरक सेवा हं गारें डॉक्टर, पोलिस पाटील, आरोग्य वर्षिनी, पोलिस भास्टर, अंगणवाडी स्वयंसेविका, आशा वर्क सं, प्रकार, पट बारी, कोत्वाल, ग्रामपंचायत कर्मचारी हत्यादीनी सामाजिक ऋणानुबंध जोपासुन या

संकटाच्या काळत त्यांनी दिलंल्या सेवंबद्दल रक्षाबंधन दिनानिमत्त ग्रामगीताचार्य निलंश मोहकार यांच्या मार्गदर्शनाखाली श्रीगुरुदेव सेवा मंडळ कावलीतील सान (लहान ) कार्यकर्ते यांनी सामाजिक बॉधिलको जोपासुन रक्षासुत्र बांधुन कोरोना योद्धा सन्मान बहाल कला व सर्व कोरोना योद्ध्यांचे धन्यवाद मानले.हा कार्यक्रम यशस्वी करण्यासाठी अनुष्का भाँगाडे, सुहाना भाँगाडे,ज्ञानदीप ठाकरे,तत्मय झाडे,ई धरा भाँगाडे,अक्तरा झाडे,हिमांशु भाँगाडे,अंतरा झाडे,गायबा मानकर,प्रतिक ठाकरे या विद्यार्थ्यांनी अथक परिश्रम घेतले.