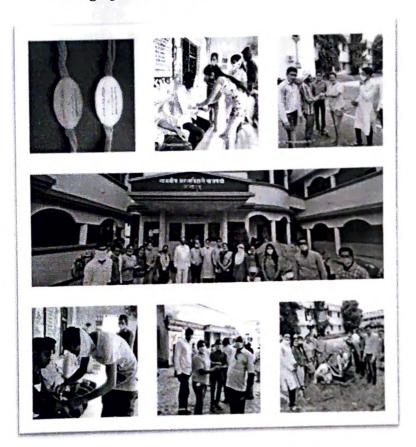

#### 24th Blood Donation on Indian Youth Day

When the Corona epidemic caused a worldwide shortage of blood. On 12th January, on the occasion of Swami Vivekananda Jayanti, a grand blood donation camp was organized in the college. J.N.M.C. for blood collection in this camp. The group from Sawangi Meghe had arrived. Despite the Corona period, a total of 74 blood donors, including female teachers, donated blood. Mr. Pradeep Kumar Lunawat, Vice President of Dhamangaon Education Society, Mr. Chandrasekharji Rathi, Working Member, Dr. Rathi, Chetan Kothari (Chairman of Blood Donation Committee) and office bearers of the Society were present on this occasion. Dr. Narendra Nagpure along with many students and teachers donated blood. All the faculty and teaching staff contributed a lot for the completion of the program. 25 km cycle rally in 3 villages on 27th December 2020 has been organized to create awareness about Blood Donation, Single use Plastic, From Dhamangaon, visiting Dattapur, Kashikhed and Wadhona villages.

# आदर्श महाविद्यालयात रक्तदान शिबिर

पुण्य नगरी / तालुका प्रतिनिधी

धामणगाव रेख्ये : स्थानिक धामणगाव एज्युकेशन सोसायटी द्वारा संचालित आदर्श महाविद्यालयात स्यामी विवेकानंद व राजमाता जिजाक जयंती निमित्त रक्तवान शिविर आयोजित करण्यात आले होते. सलग २३ वर्षापायुन सुरू असलेल्या या शिवीराची परंपरा कामय ठेवत यायपी विविध कार्यक्रमांचे देखील आयोजन करण्यात आले होते

कार्यक्रमात धामणगाव एज्युकेशन सोसायटीचे उगाध्यक्ष प्रदीप लृनावत, डॉ प्रकाश राठी, डॉ अशोक सकरतेचा, अशोक भागवत उपस्थित होते. रक्तचन

शिबिर करिता जवाहरलाल नेहरू मेडिकल कॉलेंग ब्लड बँकेचे डॉ सुप्रिया गोमासे, देशमुख, नितेश बुरबुरे गांनी सहकार्य केले. या कार्यक्रमात प्रामुख्याने डॉ सुधीर बायस्कर, डॉ. चिचमलातपुरे, प्रा सचिन मनोहरे, रासेयो कार्यक्रम अधिकारी डॉ नरेंद्र नागपुरे बांनी रक्तदान करून विद्यार्थ्यांना प्रोत्साहित केले. याप्रसंगी मोटर वाहन इंस्पेक्टर सुबोच नळकांडे बांनी रस्ता सुरक्षा संदर्भात नियमांचे पालन करावे