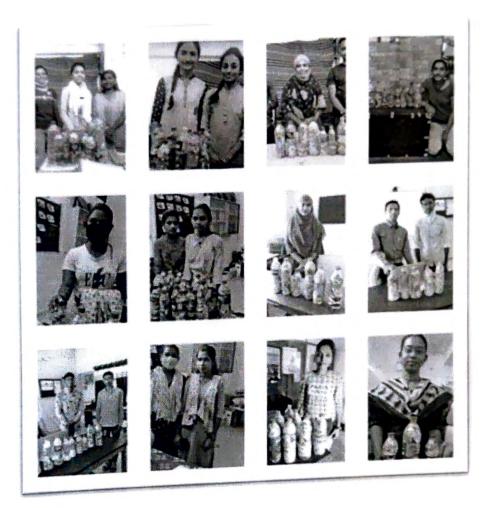

डा. नम्डू के. नागपुर कार्यक्रम अधिकारी, राष्ट्रीय सेवा योजना आदर्श विज्ञान,ज. भा. कला व बिरला वाणिज्य महाविद्यालय,धामणगांव रेल्वे

Eco Brick Campaign

Date: 05.09.2020

All students of the college and NSS Volunteers are requested to join Eco Brick

Campaign organized by NSS Unit of the College. It is part of the regular activity and it

is expected to participate by the student volunteers in huge number. Please Follow

following instructions during participation.

1. Please collect single use plastic, packing plastic at your home.

2. Cut that plastic into the small pieces.

3. Fill that plastic pieces in the plastic bottles and bring that plastic bottles as Eco Brick

in the college.

4. For any query, please contact NSS program officer.

Dr. Narendra Nagpure NSS Program Officer

forunder

डॉ. नरेंडु क. नागपुरे

कार्यक्रम अधिकारी, राष्ट्रीय सेवा योजना जादश विज्ञान,ज. भा. कला व बिरला वाणिज्य महाविद्यालय,धामणगांव रेलवे

#### **Eco Brick Campaign**

Eco Brick Campaign activity were started on 20.09.2020. The landscape was created in the form of a mini garden from about 500 eco-bricks collected. Over the last 6 months, enthusiastic students and teachers of NSS started making bottles together with the pure intention of saving about 200 kg of plastic from burning and preventing pollution in the environment due to plastic. An experiment was carried out to beautify the college. It is started with Commerce Department, working as time would allow. The volunteers expressed their intention to carry all the trees from the next 500 bottles of Eco Brick. Dr. Anand Naranje, Dr. Rishiraj Kuralkar, Dr. Madhuri Kopulwar, Dr. Vishnu Sadaphale, Dr. Poonam Gahukar, Dr. Shilpa Vidhale along with many students provided special assistance during thie whole event.