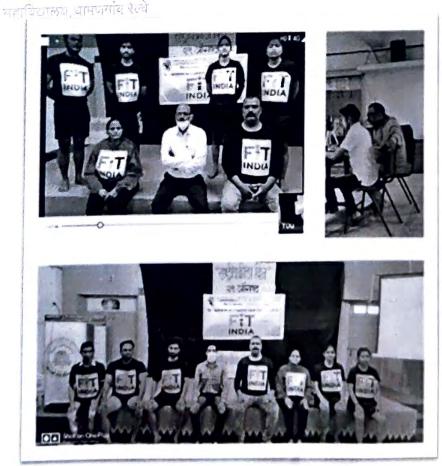

## Fit India Moment

Date: 10.08.2020

As per the instructions given by the government, Department of NSS and Department of Sports has decided to organize Fit India Moment on special occasion of Major Dhyanchand's birthday on 29th August 2020. Interested students and NSS volunteers are requested to participate on the moment.

Dr. Narendra Nagpure NSS Program Officer

डाँ. नरेंद्र क. नागपुरे कार्यक्रम अधिकारी, राष्ट्रीय सेवा योजना आदर्श विज्ञान,ज. भा. कला व बिरला वाणिज्य महाविद्यालय,धामणगांव रेल्वे Adarasha Science,
Jairandas Bhagchand Arts
Biria Commerce Mahavidyalaya

#### Fit India Campaign - Live Program

According to the order of the Ministry of Youth Affairs and Sports, Major Dhyanchand's birthday on 29th August, many students flocked for the "Fit India movement" jointly organized by the Sports Department and NSS Adarsh College. Everyone took an oath to stay fit by exercising and doing pranayama and Principal Dr. Gandole gave a live address. Many students including Damini Butle, Devyani Borkar showed up online at this time. Along with the principal, Dr. Kopulwar, Dr. Chinchmalatpure, and Dr. Nagpure, Dr. Rodge and other teachers were present and did fitness and exercise. All covid 19 related social distancing norms has been followed strictly for successful conduction of the program.