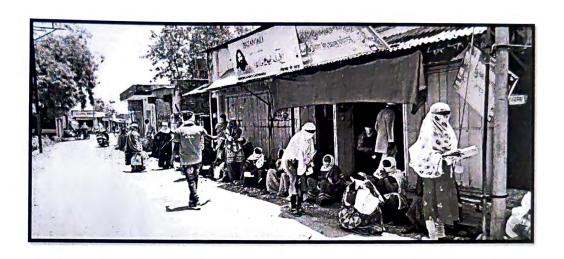

### धामणगांव रेल्वे शहरात कोरोना योध्दांच्या सम्मान

धा. रेल्वे दि. ५ प्रज्योत पहाडे अखिल भारतीय श्रीगुरुदेव सेवा मंडळ अंतर्गत श्रीगुरुदेव सेवा मंडळ कावली व आदर्श महाविद्यालय भामणगाव रेल्वे यांच्या संयुक्त विद्यमाने कोविङ योद्धा सन्मान कावली येथिल सामाजिक सेवा करणाखांना प्रदान करण्यात आला. कावली गावामहो कोरोना

खायरस कीविड 19 या रोगावर प्रतिबंधात्मक उपाय योजना करण्यासाठी गावात जनजागृती केल्याबहल समाजसेवक तसेच कावली गावात अल्याबहरक सेवा हं गारें डॉक्टर, पोलिस पाटील, आरोग्य वर्षिनी, पोलिस भास्टर, अंगणवाडी स्वयंसेविका, आशा वर्क सं, प्रकार, पट बारी, कोत्वाल, ग्रामपंचायत कर्मचारी हत्यादीनी सामाजिक ऋणानुबंध जोपासुन या

संकटाच्या काळत त्यांनी दिलंल्या सेवंबद्दल रक्षाबंधन दिनानिमत्त ग्रामगीताचार्य निलंश मोहकार यांच्या मार्गदर्शनाखाली श्रीगुरुदेव सेवा मंडळ कावलीतील सान (लहान ) कार्यकर्ते यांनी सामाजिक बॉधिलको जोपासुन रक्षासुत्र बांधुन कोरोना योद्धा सन्मान बहाल कला व सर्व कोरोना योद्ध्यांचे धन्यवाद मानले.हा कार्यक्रम यशस्वी करण्यासाठी अनुष्का भाँगाडे, सुहाना भाँगाडे,ज्ञानदीप ठाकरे,तत्मय झाडे,ई धरा भाँगाडे,अक्तरा झाडे,हिमांशु भाँगाडे,अंतरा झाडे,गायबा मानकर,प्रतिक ठाकरे या विद्यार्थ्यांनी अथक परिश्रम घेतले.