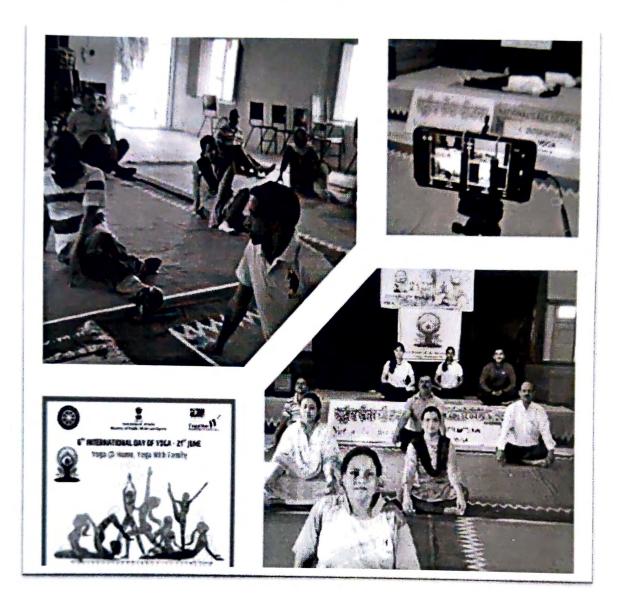

#### **International Yoga Day**

Date: 15.06.2020

All the NSS Volunteers of the college are here by informed that, as per the instructions given by the government, NSS Unit & Department of Sports in collaboration has decided to conduct International Yoga Day (IYD Online mode) on 21.06.2022 at 6.30 am in the college auditorium. Interested candidates can take part in the program.

Rules: 1. Social Distancing should be maintained by the participants.

Dr. Narendra Nagpure NSS Program Officer

डॉ. नरेंड्र क. सार्वा के कार्यक्रम अधिक विज्ञान, ज. व

PRINCIPAL
Adarasha Science,
Jalramdas Bhagchand Arts
Biris Commerce Mahavidyalaya
DHAMANGAON Riy.

# "Yoga with Family" - 6th International Yoga Day Live

As per government order, 6th International Yoga Day was celebrated in the college on 21.06.2020. The event was jointly organized by the Sports Department, NSS, NCC. In

this, various yoga and asanas like Mayurasana, Trikonasana, Vrikshasana, Pranayama,

Bhramari etc. were performed live on Zoom Portal. In this campaign, the students of

हो, निरंद का नामपुरे स्पोक्त मिदेवारी, न जिन क्रियान संबित्ति को भारता क्रियान सहारिक्षात्र साराकांत्र स्वे