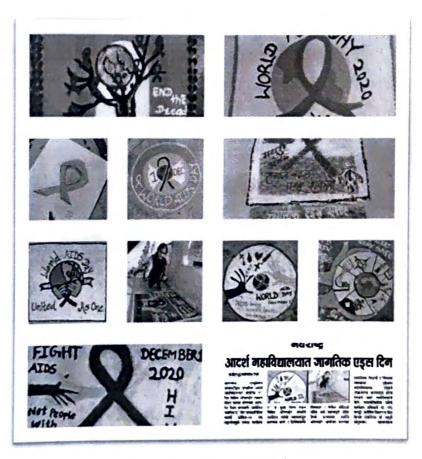

AIDS Awareness Program (Rangoli)

Date: 28.11.2020

All NSS Volunteers are here by informed that, NSS unit of the college gas decided to

organize Rangoli Competition to create Awareness about the deadly human disease HIV

AIDS amongst the students and Society on the occasion of International AIDS day

02.12.2020. It is requested to all the NSS volunteers as well as other students of the college

to participate in the competition. Attractive prizes will be given to the winners. "Red

Ribbon Club" will take responsibility of all arrangement of the Competition.

For any queries regarding the competition please contact NSS officers in the college and

visit NSS office in the college.

Note: Participants and NSS Volunteers are requested to follow COVID 19 Social

#### Internal AIDS Day (Rangoli Competition)

December 2, 2020 was celebrated as World AIDS Day in the college. On this occasion Mr. Kishorji Pathre, Counselor of Rural Hospital gave valuable guidance on AIDS. Principal Dr. Yogendra Gandole addressed the gathering. At this time, all the students spontaneously responded to the rangoli competition and sent rangoli with AIDS message from home. Dr. Narendra Nagpure, Dr. Kopulwar, Shrikant Patil and Adarsh Barwat along with all the volunteers of NSS spontaneously participated in this program. The winners were honoured in the NSS online meet.