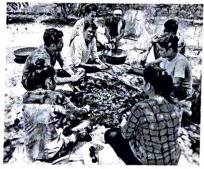

#### Online Mask Making and Distribution Competition

NSS unit of the college has Organized various district level online competitions and mask making training Under 'Socially Distant, Digitally Connected', to promote all the NSS volunteers working in and around Amravati district and to showcase their talents. Taking advantage of the fact that Corona has put everyone at home, the volunteers were motivated to use their talents to reach out to the community on how to fight against Corona. This online competition was held from 5th April to 1st May. Students delivered Poems, stories, articles, digital posters, experience narration videos (30 seconds only), slogans, street plays (code only) monologue (only 1 minute), etc. The theme of the competition was 'Corona Fight, Mentality and Humanity' or 'Corona Crisis through Nature'. Volunteers has been instructed not to leave the house to prepare for the competition, asked to send the material to a specific email id and also accepted on WhatsApp. Organizers received overwhelming response from the entire district. After this, NSS conducted a state level covid19 and NSS quiz using a Google form and 719 people registered for the e-certificate. Jagdish Jogdand, a student from Yavatmal, came first and was awarded Rs. 501. And other students were given incentive prizes.

#### Selected Photographs of the Event