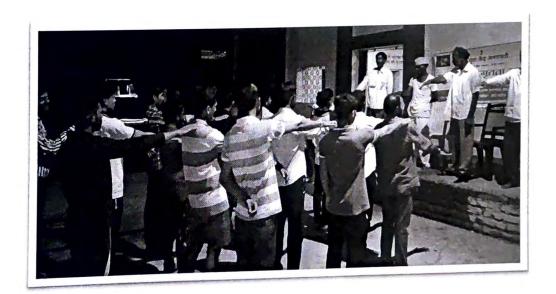

डॉ. नरेंद्र नागपुरे कार्यक्रम अधिकारी डॉ. बाय.बी.गांडोळे

डॉ. माधुरी कोपुरुवार वी प्र महिरा कार्यक्रम अधिकारी सह का

Corona Yoddha Sanman & Rakshasutra

Date: 25.07.2020

As we all know that government officers and workers putting their all efforts for safety of the peoples of society in this tough pandemic times. Doctors, Police, Bank Workers, Cleaners are the front-line worriers of this situation. So, as a NSS volunteers it is our prime duty to felicitate them and encourage them for their work. It is decided that NSS unit has organize Corona Yodha Sanman & Rakshasutra Program on 04.08.2020 at 10.00 am at Government Hospital, Police Station Dhamangaon Rly and Nagar Parishad Office, Dhamangao Rly. Interested volunteers are requested to gather at these places on said time by following strict Pandemic regulations. Mask are compulsory for all students and Teachers.

Dr. Narendra Nagpure NSS Program Officer

डॉ. नरेंद्र क. नागपुरे कार्यक्रम अधिकारी, राष्ट्रीय सेवा योजना अटश विज्ञान,ज. भा कला व विरला वाणिज्य यदाविद्यालय,धामणमांव रेल्पे PRACPAI
Aderasha Science,
Jairandas Bhagchand Arts
Birls Commerce Mahavidyataya
DHAMANGAON Riy.

#### "Corona Yoddha Sanman & Rakshasutra"

On 4<sup>th</sup> August 2020, on the occasion of Sanskrit Day, Department of NSS in collaboration with NSSS unit "Corona Yoddha Sanman & Rakshasutra" campaign has been organized. About 300 Corona warriors (doctors, nurses, Nagar Parishad and Gram Panchayat staff) were honoured and thanked by the Sanskrit Department and NSS Unit of the college for their work. It started with the first "Rakshasutra" to the principal of the college Dr. Gandole and in this way all the NSS volunteers from 14 villages and students of Sanskrit department also showed their spontaneous participation by felicitating over 300 warriors.

डॉ. नरेंद्र क. नागपुरे

कार्यक्रम अधिकारी, राष्ट्रीय सेवा योजना आदश विज्ञान,ज. भा. कला व विरला वाणिज्य

महाविद्यालय, धामणगांव रेलवे