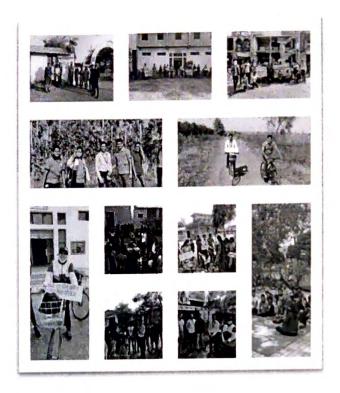

#### 24th Blood Donation on Indian Youth Day

When the Corona epidemic caused a worldwide shortage of blood. On 12th January, on the occasion of Swami Vivekananda Jayanti, a grand blood donation camp was organized in the college. J.N.M.C. for blood collection in this camp. The group from Sawangi Meghe had arrived. Despite the Corona period, a total of 74 blood donors, including female teachers, donated blood. Mr. Pradeep Kumar Lunawat, Vice President of Dhamangaon Education Society, Mr. Chandrasekharji Rathi, Working Member, Dr. Rathi, Chetan Kothari (Chairman of Blood Donation Committee) and office bearers of the Society were present on this occasion. Dr. Narendra Nagpure along with many students and teachers donated blood. All the faculty and teaching staff contributed a lot for the completion of the program. 25 km cycle rally in 3 villages on 27th December 2020 has been organized to create awareness about Blood Donation, Single use Plastic, From Dhamangaon, visiting Dattapur, Kashikhed and Wadhona villages.