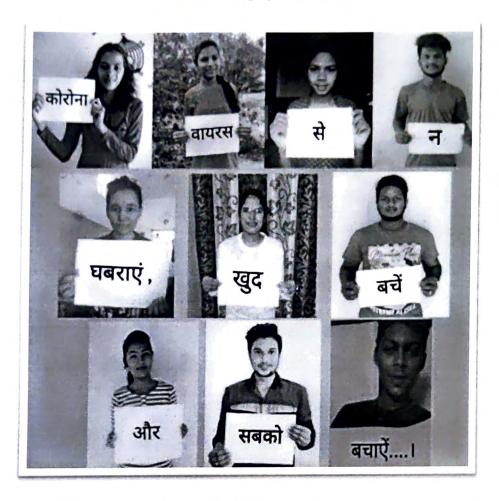

#### **COVID 19 Awareness Campaign**

During the Lockdown from March 18 to14 April, 2020, as per the instructions of Hon'ble Prime Minister and Chief Minister, during the time of Emergency, the Program Officers and Co-Program Officers, through themselves and all the volunteers, carried out daily safety awareness campaign on Corona virus through social media. On March 22, the people responded to the curfew in full and in the morning all the students called 10 people each and created awareness about corona pandemic. At evening, 5 pm, everyone rang bells and plates and expressed their gratitude to the doctors, health workers, police and cleaning staff. During speech of Mr. Kumar Chinta (IPS) Thanedar, Dhamangaon Railway, he said "Due to strict regulations forced by the government, it is our prime duty as a student specially NSS volunteer to be ready for social distancing, blood donation and any help in case of an emergency", and get Registered on the "MyGOV" portal "Self4Society" for Corona Epidemic Services. All the peoples should follow the orders of government and stay at home and took 'Stay at home save lives pledge' and explained its importance and so everyone got benefited.