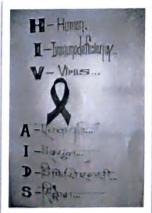

AIDS Awareness Program (Rangoli)

Date: 28.11.2020

All NSS Volunteers are here by informed that, NSS unit of the college gas decided to

organize Rangoli Competition to create Awareness about the deadly human disease HIV

AIDS amongst the students and Society on the occasion of International AIDS day

02.12.2020. It is requested to all the NSS volunteers as well as other students of the college

to participate in the competition. Attractive prizes will be given to the winners. "Red

#### Internal AIDS Day (Rangoli Competition)

December 2, 2020 was celebrated as World AIDS Day in the college. On this occasion Mr. Kishorji Pathre, Counselor of Rural Hospital gave valuable guidance on AIDS. Principal Dr. Yogendra Gandole addressed the gathering. At this time, all the students spontaneously responded to the rangoli competition and sent rangoli with AIDS message from home. Dr. Narendra Nagpure, Dr. Kopulwar, Shrikant Patil and Adarsh Barwat along with all the volunteers of NSS spontaneously participated in this program. The winners were honoured in the NSS online meet.