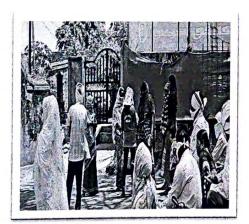

### धामणगांव रेल्वे शहरात कोरोना योध्दांच्या सम्मान

धा. रेल्वे दि. ५ प्रज्योत पहाडे अखिल भारतीय श्रीगुरुदेव सेवा मंडळ अंतर्गत श्रीगुरुदेव सेवा मंडळ कावली व आदर्श महाविद्यालय भामणगाव रेल्वे यांच्या संयुक्त विद्यमाने कोविङ योद्धा सन्मान कावली येथिल सामाजिक सेवा करणाखांना प्रदान करण्यात आला. कावली गावामहो कोरोना

खायरस कीविड 19 या रोगावर प्रतिबंधात्मक उपाय योजना करण्यासाठी गावात जनजागृती केल्याबहल समाजसेवक तसेच कावली गावात अल्याबहरक सेवा हं गारें डॉक्टर, पोलिस पाटील, आरोग्य वर्षिनी, पोलिस भास्टर, अंगणवाडी स्वयंसेविका, आशा वर्क सं, प्रकार, पट बारी, कोत्वाल, ग्रामपंचायत कर्मचारी हत्यादीनी सामाजिक ऋणानुबंध जोपासुन या

संकटाच्या काळत त्यांनी दिलंल्या सेवंबद्दल रक्षाबंधन दिनानिमत्त ग्रामगीताचार्य निलंश मोहकार यांच्या मार्गदर्शनाखाली श्रीगुरुदेव सेवा मंडळ कावलीतील सान (लहान ) कार्यकर्ते यांनी सामाजिक बॉधिलको जोपासुन रक्षासुत्र बांधुन कोरोना योद्धा सन्मान बहाल कला व सर्व कोरोना योद्ध्यांचे धन्यवाद मानले.हा कार्यक्रम यशस्वी करण्यासाठी अनुष्का भाँगाडे, सुहाना भाँगाडे,ज्ञानदीप ठाकरे,तत्मय झाडे,ई धरा भाँगाडे,अक्तरा झाडे,हिमांशु भाँगाडे,अंतरा झाडे,गायबा मानकर,प्रतिक ठाकरे या विद्यार्थ्यांनी अथक परिश्रम घेतले.