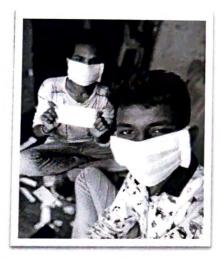

distancing rules. Mask are compulsory for those students visiting the college.

Dr. Narendra Nagpure NSS Program Officer

डॉ. नरेंड्र क. नागपुर कार्यक्रम अधिकारी, राष्ट्रीय सेवा योजना आदर्श विज्ञान, ज. भा. फला व बिरला वाणिएय Adarasha Science,
Jairamas Bhagchand Area
Biria Commerce Mahavidyataya
OHAMANGAGN Riya

## **COVID 19 Awareness Campaign**

Date: 08.04.2020

All the Student of NSS is hereby informed that, to create awareness about Corona Pandemic in the society and amongst the college students, the NSS Unit of Adarsha Mahavidyalaya, Dhamangaon Rly has decided to conduct COVID 19 Awareness Campaign on 14.04.2022. All the NSS volunteers are requested to take part in this campaign by maintaining social distancing and COVID 19 related government regulations.

#### **COVID 19 Awareness Campaign**

During the Lockdown from March 18 to14 April, 2020, as per the instructions of Hon'ble Prime Minister and Chief Minister, during the time of Emergency, the Program Officers and Co-Program Officers, through themselves and all the volunteers, carried out daily safety awareness campaign on Corona virus through social media. On March 22, the people responded to the curfew in full and in the morning all the students called 10 people each and created awareness about corona pandemic. At evening, 5 pm, everyone rang bells and plates and expressed their gratitude to the doctors, health workers, police and cleaning staff. During speech of Mr. Kumar Chinta (IPS) Thanedar, Dhamangaon Railway, he said "Due to strict regulations forced by the government, it is our prime duty as a student specially NSS volunteer to be ready for social distancing, blood donation and any help in case of an emergency", and get Registered on the "MyGOV" portal "Self4Society" for Corona Epidemic Services. All the peoples should follow the orders of government and stay at home and took 'Stay at home save lives pledge' and explained its importance and so everyone got benefited.