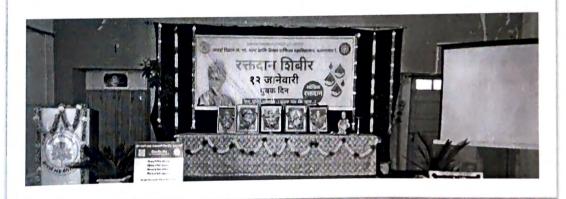

#### 24th Blood Donation on Indian Youth Day

When the Corona epidemic caused a worldwide shortage of blood. On 12th January, on the occasion of Swami Vivekananda Jayanti, a grand blood donation camp was organized in the college. J.N.M.C. for blood collection in this camp. The group from Sawangi Meghe had arrived. Despite the Corona period, a total of 74 blood donors, including female teachers, donated blood. Mr. Pradeep Kumar Lunawat, Vice President of Dhamangaon Education Society, Mr. Chandrasekharji Rathi, Working Member, Dr. Rathi, Chetan Kothari (Chairman of Blood Donation Committee) and office bearers of the Society were present on this occasion. Dr. Narendra Nagpure along with many students and teachers donated blood. All the faculty and teaching staff contributed a lot for the completion of the program. 25 km cycle rally in 3 villages on 27th December 2020 has been organized to create awareness about Blood Donation, Single use Plastic, From Dhamangaon, visiting Dattapur, Kashikhed and Wadhona villages.

# आदर्श महाविद्यालयात रक्तदान शिबिर

पुण्य नगरी / तालुका प्रतिनिधी

धामणगाव रेख्ये : स्थानिक धामणगाव एज्युकेशन सोसायटी द्वारा संचालित आदर्श महाविद्यालयात स्यामी विवेकानंद व राजमाता जिजाक जयंती निमित्त रक्तवान शिविर आयोजित करण्यात आले होते. सलग २३ वर्षापायुन सुरू असलेल्या या शिवीराची परंपरा कामय ठेवत यायपी विविध कार्यक्रमांचे देखील आयोजन करण्यात आले होते

कार्यक्रमात धामणगाव एज्युकेशन सोसायटीचे उगाध्यक्ष प्रदीप लृनावत, डॉ प्रकाश राठी, डॉ अशोक सकरतेचा, अशोक भागवत उपस्थित होते. रक्तचन

शिबिर करिता जवाहरलाल नेहरू मेडिकल कॉलेंग ब्लड बँकेचे डॉ सुप्रिया गोमासे, देशमुख, नितेश बुरबुरे गांनी सहकार्य केले. या कार्यक्रमात प्रामुख्याने डॉ सुधीर बायस्कर, डॉ. चिचमलातपुरे, प्रा सचिन मनोहरे, रासेयो कार्यक्रम अधिकारी डॉ नरेंद्र नागपुरे बांनी रक्तदान करून विद्यार्थ्यांना प्रोत्साहित केले. याप्रसंगी मोटर वाहन इंस्पेक्टर सुबोच नळकांडे बांनी रस्ता सुरक्षा संदर्भात नियमांचे पालन करावे