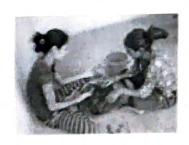

### **Eco Brick Campaign**

Eco Brick Campaign activity were started on 20.09.2020. The landscape was created in the form of a mini garden from about 500 eco-bricks collected. Over the last 6 months, enthusiastic students and teachers of NSS started making bottles together with the pure intention of saving about 200 kg of plastic from burning and preventing pollution in the environment due to plastic. An experiment was carried out to beautify the college. It is started with Commerce Department, working as time would allow. The volunteers expressed their intention to carry all the trees from the next 500 bottles of Eco Brick. Dr. Anand Naranje, Dr. Rishiraj Kuralkar, Dr. Madhuri Kopulwar, Dr. Vishnu Sadaphale, Dr. Poonam Gahukar, Dr. Shilpa Vidhale along with many students provided special assistance during thie whole event.