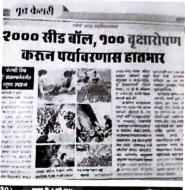

### Seed Ball Campaign

#### Report

The Green Army and NSS team, formed last year, produced and distributed environmentally friendly seed balls at home during the summer months of May and June. 2000 seed balls of different types of tree seeds were prepared and distributed in schools and various government departments. With the message of saving the environment, it was worthwhile to establish the Green Army of the college. The government also mentioned about the activities of this college on TWITTER. Not only the environment but also the students were seen working as bird / animal friends.

### ← Tweet

NSS unit of Adarsh College prepared 2000 seed balls and planted them near the house and also planted 100 trees in the area .@PMOIndia @CMOMaharashtra @RijijuOffice @YASMinistry @\_NSSIndia

2:58 · 09 Jul 20 · Twitter for Android