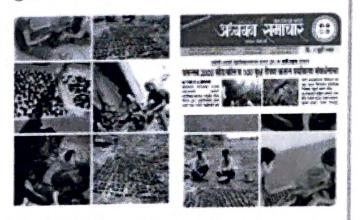

#### Report

The Green Army and NSS team, formed last year, produced and distributed environmentally friendly seed balls at home during the summer months of May and June. 2000 seed balls of different types of tree seeds were prepared and distributed in schools and various government departments. With the message of saving the environment, it was worthwhile to establish the Green Army of the college. The government also mentioned about the activities of this college on TWITTER. Not only the environment but also the students were seen working as bird / animal friends.

### ← Tweet

NSS unit of Adarsh College prepared 2000 seed balls and planted them near the house and also planted 100 trees in the area .@PMOIndia @CMOMaharashtra @RijijuOffice @YASMinistry @\_NSSIndia

2:58 · 09 Jul 20 · Twitter for Android