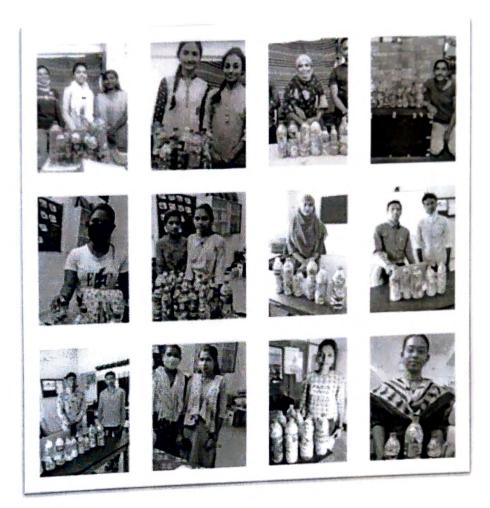

### **Eco Brick Campaign**

Eco Brick Campaign activity were started on 20.09.2020. The landscape was created in the form of a mini garden from about 500 eco-bricks collected. Over the last 6 months, enthusiastic students and teachers of NSS started making bottles together with the pure intention of saving about 200 kg of plastic from burning and preventing pollution in the environment due to plastic. An experiment was carried out to beautify the college. It is started with Commerce Department, working as time would allow. The volunteers expressed their intention to carry all the trees from the next 500 bottles of Eco Brick. Dr. Anand Naranje, Dr. Rishiraj Kuralkar, Dr. Madhuri Kopulwar, Dr. Vishnu Sadaphale, Dr. Poonam Gahukar, Dr. Shilpa Vidhale along with many students provided special assistance during thie whole event.

## Photographs of the Event