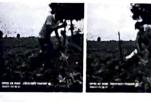

### **Eco Brick Campaign**

Eco Brick Campaign activity were started on 20.09.2020. The landscape was created in the form of a mini garden from about 500 eco-bricks collected. Over the last 6 months, enthusiastic students and teachers of NSS started making bottles together with the pure intention of saving about 200 kg of plastic from burning and preventing pollution in the environment due to plastic. An experiment was carried out to beautify the college. It is started with Commerce Department, working as time would allow. The volunteers expressed their intention to carry all the trees from the next 500 bottles of Eco Brick. Dr. Anand Naranje, Dr. Rishiraj Kuralkar, Dr. Madhuri Kopulwar, Dr. Vishnu Sadaphale, Dr. Poonam Gahukar, Dr. Shilpa Vidhale along with many students provided special assistance during thie whole event.

## Photographs of the Event