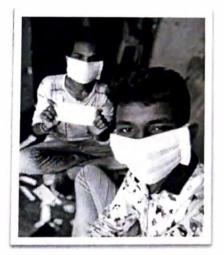

# MASK MAKING AND DISTRIBUTION BY NSS VOLENTEER DURING CORONA PANDEMIC

लॉकझ्रज्न काळात रा.से.यो. चा अतुलनीय सहभाग

# तालुक्यात 500 मॉस्क वितरीत

वे दि.६ प्रतिनिधी स्थानिक धामणगात

एन्युकंशन सीसायटी द्वार। संचालित आदर्श महाविद्यालयातप कीरोना म्हापरी स्थ मुख्यतीपासून अनेक उपक्रम राजीवस्थात अस्ते ज्यात

वान भारत्याव वागण्ड कर्म वाह्म वास्त्र क्षेत्र वाह्म वाह्म

अहेत निकत समदे हिने मान्य अवेद निकत करूद विन मास्क तथार करूप मंगरूक दत्त येथे चित्तम स्टेशन, वैक कर्मकरी व गादु लोकरंग क्लिरत केटी मध्ये प्रयक्तवाड, मध्ये तितरे, तेवस वार्क्स, साथी मास्त्रेटे, प्रतीख पायकवाड पानी वादोना येथे गावकरी सीवत मास्क वाटा केले