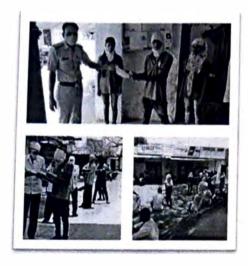

# MASK MAKING AND DISTRIBUTION BY NSS VOLENTEER DURING CORONA PANDEMIC

लॉकझ्रज्न काळात रा.से.यो. चा अतुलनीय सहभाग

# तालुक्यात 500 मॉस्क वितरीत

वे दि.६ प्रतिनिधी स्थानिक धामणगात

एन्युकंशन सीसायटी द्वार। संचालित आदर्श महाविद्यालयातप कीरोना म्हापरी स्थ मुख्यतीपासून अनेक उपक्रम राजीवस्थात अस्ते ज्यात

वान भारत्याव वागण्ड कर्म वाह्म वास्त्र क्षेत्र वाह्म वाह्म

अहेत निकत समदे हिने मान्य अवेद निकत करूद विन मास्क तथार करूप मंगरूक दत्त येथे चित्तम स्टेशन, वैक कर्मकरी व गादु लोकरंग क्लिरत केटी मध्ये प्रयक्तवाड, मध्ये तितरे, तेवस वार्क्स, साथी मास्त्रेटे, प्रतीख पायकवाड पानी वादोना येथे गावकरी सीवत मास्क वाटा केले