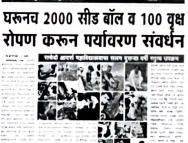

### Seed Ball Campaign

#### Report

The Green Army and NSS team, formed last year, produced and distributed environmentally friendly seed balls at home during the summer months of May and June. 2000 seed balls of different types of tree seeds were prepared and distributed in schools and various government departments. With the message of saving the environment, it was worthwhile to establish the Green Army of the college. The government also mentioned about the activities of this college on TWITTER. Not only the environment but also the students were seen working as bird / animal friends.

### ← Tweet

NSS unit of Adarsh College prepared 2000 seed balls and planted them near the house and also planted 100 trees in the area .@PMOIndia @CMOMaharashtra @RijijuOffice @YASMinistry @\_NSSIndia

2:58 · 09 Jul 20 · Twitter for Android