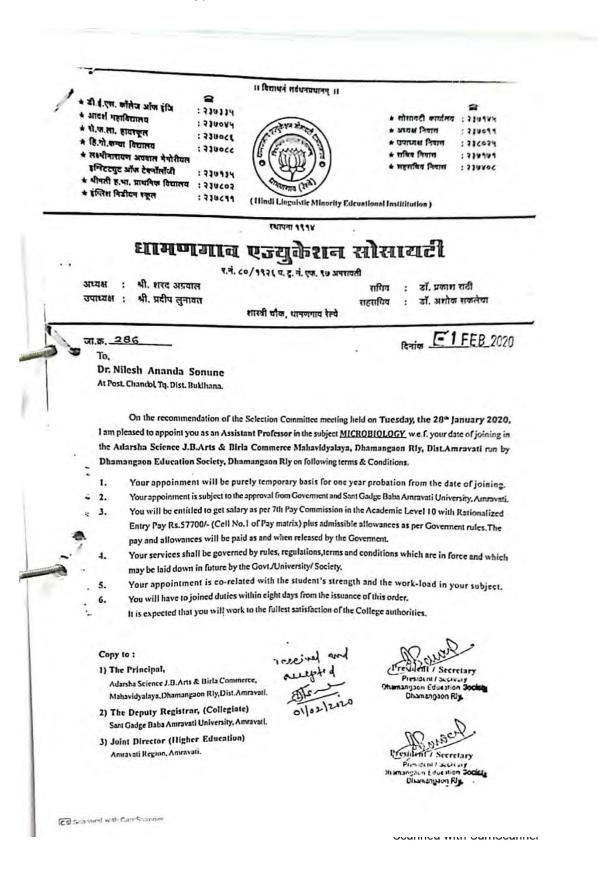

## List of Full Time Teachers with Departmental affiliation during year 2019-2020 Department of Microbiology

| Sr.<br>No. | Name of the Full Time<br>Teacher | Designation            | Date of<br>Joining | Nature of<br>Appointment<br>Temporary/Permanent |  |  |  |
|------------|----------------------------------|------------------------|--------------------|-------------------------------------------------|--|--|--|
| 1          | Dr. Shri. V. A. Kamble           | Associate<br>Professor | 26.08.1984         | Permanent                                       |  |  |  |
| 2          | Dr. G. N. Budhalani              | Associate<br>Professor | 26.07.1984         | Permanent                                       |  |  |  |
| 3          | Dr. Nilesh A. Sonune             | Assistant Professor    | 01-02-2020         | Permanent                                       |  |  |  |

| <b>CRITERION – II: TEACHING LEARNING AND EVALUATION</b> |                      | QnM- 2.4.1          |            |           |
|---------------------------------------------------------|----------------------|---------------------|------------|-----------|
| 2                                                       | Dr. Nilesh A. Sonune | Assistant Professor | 01-02-2020 | Permanent |