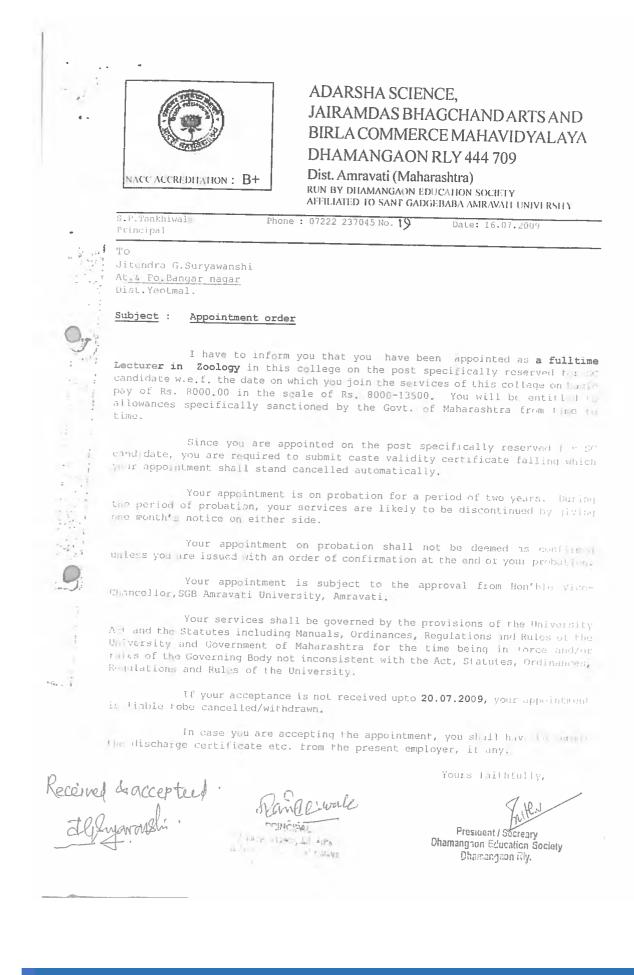

#### List of Full Time Teachers with Departmental affiliation during year 2017-2018

| Sr.<br>No. | Name of the Full Time<br>Teacher | Designation             | Date of<br>Joining | Nature of<br>Appointment<br>Temporary/Permanent |
|------------|----------------------------------|-------------------------|--------------------|-------------------------------------------------|
| 1          | Shri. S. O. Qureshi              | Associate<br>Professor  | 13.04.2005         | Permanent                                       |
| 2          | Shri. J. G. Suryawanshi          | Assistant<br>Professor. | 17.07.2009         | Permanent                                       |

## List of Full Time Teachers with Departmental affiliation during year 2018-2019 Department of Zoology

|   | Department of Zoology |                         |                        |            |                     |  |
|---|-----------------------|-------------------------|------------------------|------------|---------------------|--|
|   | Sr.                   | Name of the Full Time   | Designation            | Date of    | Nature of           |  |
|   | No.                   | Teacher                 |                        | Joining    | Appointment         |  |
|   |                       |                         |                        |            | Temporary/Permanent |  |
|   | 1                     | Shri. S. O. Qureshi     | Associate<br>Professor | 13.04.2005 | Permanent           |  |
| ſ | 2                     | Shri. J. G. Suryawanshi | Assistant              | 17.07.2009 | Permanent           |  |
|   |                       |                         | Professor.             |            |                     |  |

# List of Full Time Teachers with Departmental affiliation during year 2019-2020

Department of Zoology

| Sr. | Name of the Full Time   | Designation | Date of    | Nature of           |
|-----|-------------------------|-------------|------------|---------------------|
| No. | Teacher                 |             | Joining    | Appointment         |
|     |                         |             |            | Temporary/Permanent |
| 1   | Shri. S. O. Qureshi     | Associate   | 13.04.2005 | Permanent           |
|     |                         | Professor   |            |                     |
| 2   | Shri. J. G. Suryawanshi | Assistant   | 17.07.2009 | Permanent           |
|     |                         | Professor.  |            |                     |

## List of Full Time Teachers with Departmental affiliation during year 2020-2021 Department of Zoology

| Sr.<br>No. | Name of the Full Time<br>Teacher | Designation            | Date of<br>Joining | Nature of<br>Appointment<br>Temporary/Permanent |
|------------|----------------------------------|------------------------|--------------------|-------------------------------------------------|
| 1          | Shri. S. O. Qureshi              | Associate<br>Professor | 13.04.2005         | Permanent                                       |

| <b>CRITERION – II: TEACHING LEARNING AND EVALUATION</b> |                         | QnM- 2.4.1 |            |           |
|---------------------------------------------------------|-------------------------|------------|------------|-----------|
| 2                                                       | Shri. J. G. Suryawanshi | Assistant  | 17.07.2009 | Permanent |
|                                                         |                         | Professor. |            |           |

## List of Full Time Teachers with Departmental affiliation during year 2021-2022 Department of Zoology

|            |                                  | •                       | •.                 |                                                 |
|------------|----------------------------------|-------------------------|--------------------|-------------------------------------------------|
| Sr.<br>No. | Name of the Full Time<br>Teacher | Designation             | Date of<br>Joining | Nature of<br>Appointment<br>Temporary/Permanent |
| 1          | Shri. S. O. Qureshi              | Associate<br>Professor  | 13.04.2005         | Permanent                                       |
| 2          | Shri. J. G. Suryawanshi          | Assistant<br>Professor. | 17.07.2009         | Permanent                                       |