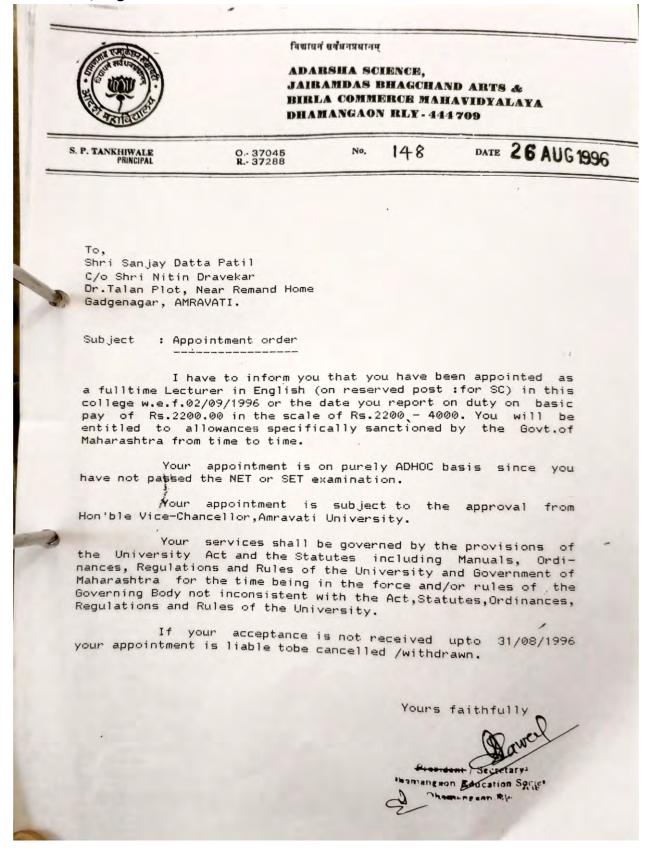

| CRITERION – II: TEACHING LEARNING AND EVALUATION                                         | QnM- 2.4.1 |
|------------------------------------------------------------------------------------------|------------|
| List of Full Time Teachers with Departmental affiliati                                   |            |
| List of Full Time Teachers with Departmental affiliati                                   | •••        |
|                                                                                          |            |
| Department of Library                                                                    |            |
| List of Full Time Teachers with Departmental affiliati                                   |            |
| List of Full Time Teachers with Departmental affiliati                                   |            |
| List of Full Time Teachers with Departmental affiliati                                   |            |
| List of Full Time Teachers with Departmental affiliati                                   |            |
| List of Full Time Teachers with Departmental affiliati                                   |            |
| Sanction letters indicating number of posts sanctioned<br>Amravati Division, Maharashtra |            |
| Appointment Letters of the Teachers                                                      | 26         |
| Dr. Y B. Gandole, Electronics                                                            | 26         |
| Dr. V. A. Kamble, Microbiology                                                           | 27         |
| Dr. G. N. Budhlani, Microbiology                                                         |            |
| Dr. V. M. Tripattiwar, Marathi                                                           | 29         |
| Dr. S. G. Onkar, Physics                                                                 |            |
| Dr. S. A. Rodage                                                                         |            |
| Dr. V. S. Thool, Physics                                                                 |            |
| Dr. M. Y. Kopulwar (Syrey), Sports and Physical Educ                                     | ation33    |
| Dr. D.K. Shrungare, Economics                                                            |            |
| Dr. S.D. Patil, English                                                                  | 35         |
| Dr. K.H. Barapatre, History                                                              |            |
| Dr. R.R. Kurlkar, Library                                                                |            |
| Dr. A.G. Naranje, Commerce                                                               |            |
| Dr. A.V. Chinchamalatpure, Sports and Physical Educ                                      | ation39    |
| Dr. S.O. Qureshi, Zoology                                                                | 40         |
| Shri. N.P. Singhavi, Commerce                                                            | 41         |
| Dr. S.V. Monohare, Chemistry                                                             | 42         |
| Dr. S.N. Bayaskar, Mathematics                                                           | 43         |
| Shri. S.T. Pendam, Botany                                                                |            |
| Shri. J.G. Suryawanshi, Zoology                                                          | 45         |
| Dr. A. N. Rangari, Mathematics                                                           | 46         |
| Shri. G.S. Mendhe, Physics                                                               |            |

# List of Full Time Teachers with Departmental affiliation during year 2017-2018 List of Full Time Teachers with Departmental affiliation during year 2018-2019

|            |                                  | •                      |                   |                                                 |
|------------|----------------------------------|------------------------|-------------------|-------------------------------------------------|
| Sr.<br>No. | Name of the Full Time<br>Teacher | Designation            | Date of Joining   | Nature of<br>Appointment<br>Temporary/Permanent |
| 1          | Shri V. M. Tripattiwar           | Associate<br>Professor | Marathi           | 27.07.1987                                      |
| 2          | Shri. D.K. Shrungare             | Associate<br>Professor | Economics         | 01.10.1996                                      |
| 3          | Shri. S. D. Patil                | Assistant<br>Professor | English           | 29.08.1996                                      |
| 4          | Shri. K. H. Barapatre            | Assistant<br>Professor | History           | 01.07.1999                                      |
| 5          | Shri. A. B. Band                 | Assistant<br>Professor | Political Science | 01.02.2014                                      |
| 6          | Shri. J. G. Barulkar             | Assistant<br>Professor | English           | 01.02.2014                                      |