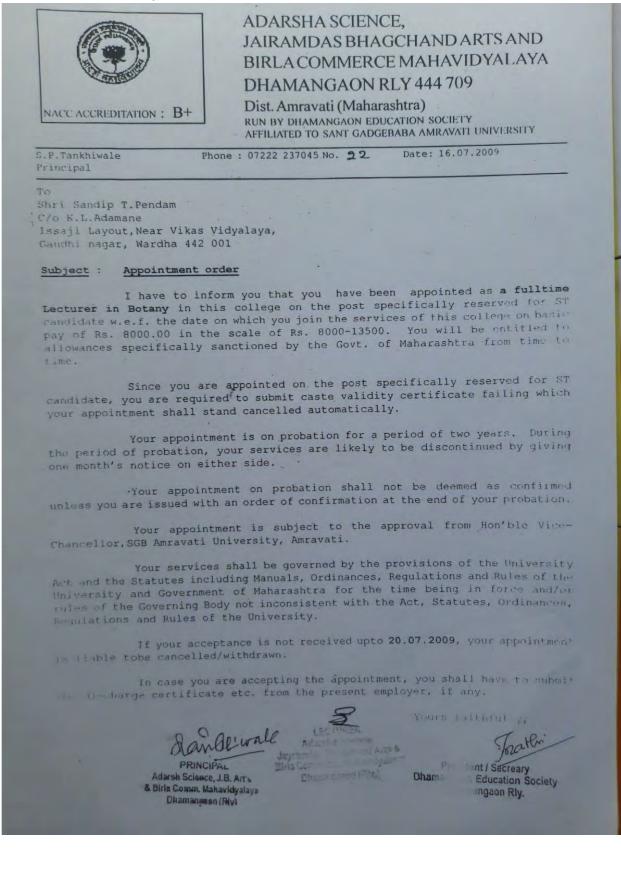

| CRITERION – II: TEACHING LEARNING AND EVALUATION                                         | QnM- 2.4.1 |
|------------------------------------------------------------------------------------------|------------|
| List of Full Time Teachers with Departmental affiliati                                   |            |
| List of Full Time Teachers with Departmental affiliati                                   | •••        |
|                                                                                          |            |
| Department of Library                                                                    |            |
| List of Full Time Teachers with Departmental affiliati                                   |            |
| List of Full Time Teachers with Departmental affiliati                                   |            |
| List of Full Time Teachers with Departmental affiliati                                   |            |
| List of Full Time Teachers with Departmental affiliati                                   |            |
| List of Full Time Teachers with Departmental affiliati                                   |            |
| Sanction letters indicating number of posts sanctioned<br>Amravati Division, Maharashtra |            |
| Appointment Letters of the Teachers                                                      | 26         |
| Dr. Y B. Gandole, Electronics                                                            | 26         |
| Dr. V. A. Kamble, Microbiology                                                           | 27         |
| Dr. G. N. Budhlani, Microbiology                                                         |            |
| Dr. V. M. Tripattiwar, Marathi                                                           | 29         |
| Dr. S. G. Onkar, Physics                                                                 |            |
| Dr. S. A. Rodage                                                                         |            |
| Dr. V. S. Thool, Physics                                                                 |            |
| Dr. M. Y. Kopulwar (Syrey), Sports and Physical Educ                                     | ation33    |
| Dr. D.K. Shrungare, Economics                                                            |            |
| Dr. S.D. Patil, English                                                                  | 35         |
| Dr. K.H. Barapatre, History                                                              |            |
| Dr. R.R. Kurlkar, Library                                                                |            |
| Dr. A.G. Naranje, Commerce                                                               |            |
| Dr. A.V. Chinchamalatpure, Sports and Physical Educ                                      | ation39    |
| Dr. S.O. Qureshi, Zoology                                                                | 40         |
| Shri. N.P. Singhavi, Commerce                                                            | 41         |
| Dr. S.V. Monohare, Chemistry                                                             | 42         |
| Dr. S.N. Bayaskar, Mathematics                                                           | 43         |
| Shri. S.T. Pendam, Botany                                                                |            |
| Shri. J.G. Suryawanshi, Zoology                                                          | 45         |
| Dr. A. N. Rangari, Mathematics                                                           | 46         |
| Shri. G.S. Mendhe, Physics                                                               |            |

#### List of Full Time Teachers with Departmental affiliation during year 2017-2018

| Sr.<br>No. | Name of the Full Time<br>Teacher | Designation            | Date of<br>Joining | Nature of<br>Appointment<br>Temporary/Permanent |
|------------|----------------------------------|------------------------|--------------------|-------------------------------------------------|
| 1          | Shri. Sandip T. Pendam           | Assistant<br>Professor | 17.07.2009         | Permanent                                       |
| 2          | Shri Shrikant P. Patil           | Assistant<br>Professor | 01.02.2014         | Permanent                                       |