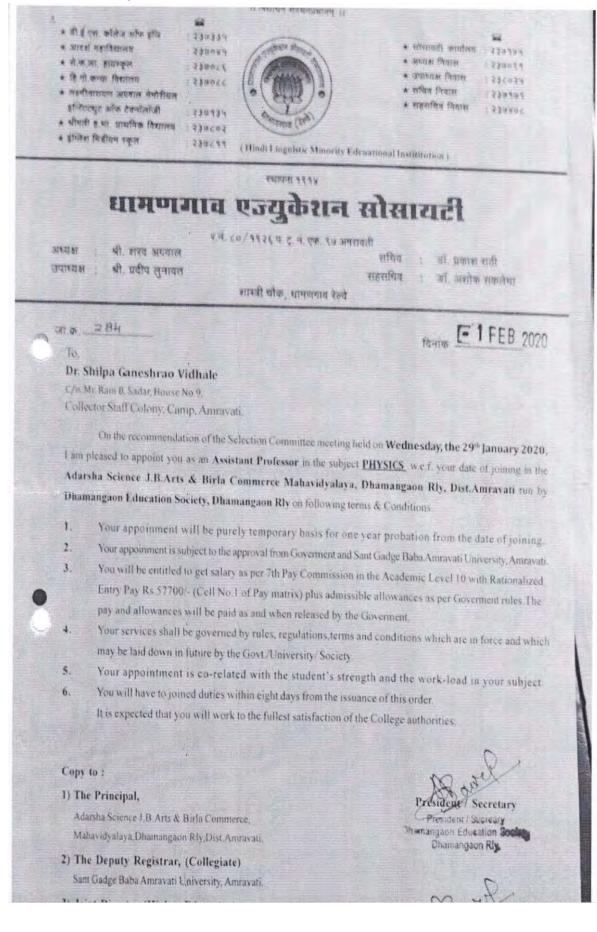

## List of Full Time Teachers with Departmental affiliation during year 2019-2020 Department of Physics

| Sr.<br>No. | Name of the Full Time<br>Teacher | Designation            | Date of<br>Joining | Nature of<br>Appointment<br>Temporary/Permanent |
|------------|----------------------------------|------------------------|--------------------|-------------------------------------------------|
| 1          | Shri. S. G. Onkar                | Associate<br>Professor | 18.08.1987         | Permanent                                       |
| 2          | Shri. V. S. Thool                | Associate<br>Professor | 28.07.1989         | Permanent                                       |
| 3          | Shri. G. S. Mendhe               | Assistant Professor    | 01.02.2014         | Permanent                                       |
| 4          | Dr Shweta S. Sharma              | Assistant Professor    | 01-02-2020         | Permanent                                       |
| 5          | Dr. Shilpa G. Vidhale            | Assistant Professor    | 01-02-2020         | Permanent                                       |

| CRITERION – II: TEACHING LEARNING AND EVALUATION |                       |                     | QnM- 2.4.1 |                     |
|--------------------------------------------------|-----------------------|---------------------|------------|---------------------|
|                                                  |                       |                     |            | Temporary/Permanent |
| 1                                                | Shri. S. G. Onkar     | Associate           | 18.08.1987 | Permanent           |
|                                                  |                       | Professor           |            |                     |
| 2                                                | Shri. V. S. Thool     | Associate           | 28.07.1989 | Permanent           |
|                                                  |                       | Professor           |            |                     |
| 3                                                | Shri. G. S. Mendhe    | Assistant Professor | 01.02.2014 | Permanent           |
| 4                                                | Dr Shweta S. Sharma   | Assistant Professor | 01-02-2020 | Permanent           |
| 5                                                | Dr. Shilpa G. Vidhale | Assistant Professor | 01-02-2020 | Permanent           |