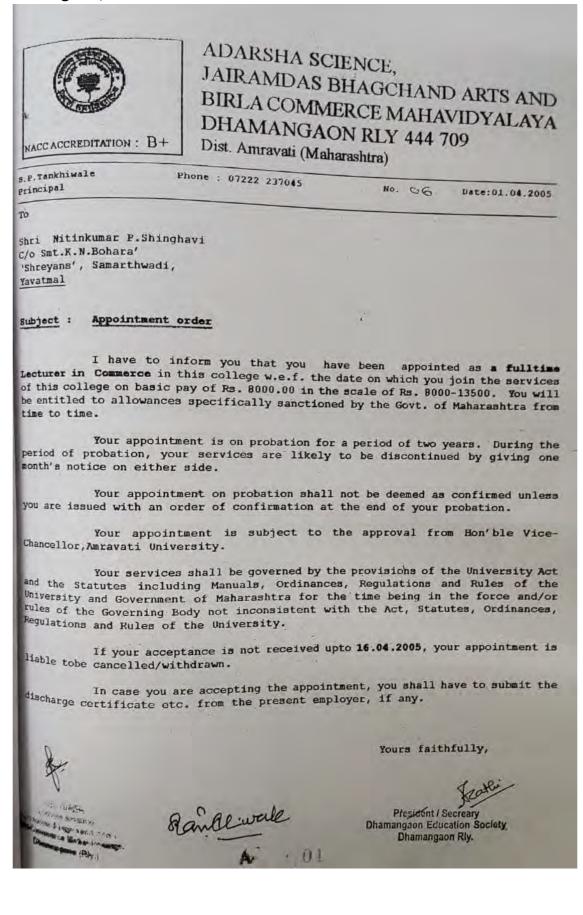

| CRITERION – II: TEACHING LEARNING AND EVALUATION                                         | QnM- 2.4.1 |
|------------------------------------------------------------------------------------------|------------|
| List of Full Time Teachers with Departmental affiliati                                   |            |
| List of Full Time Teachers with Departmental affiliati                                   | •••        |
|                                                                                          |            |
| Department of Library                                                                    |            |
| List of Full Time Teachers with Departmental affiliati                                   |            |
| List of Full Time Teachers with Departmental affiliati                                   |            |
| List of Full Time Teachers with Departmental affiliati                                   |            |
| List of Full Time Teachers with Departmental affiliati                                   |            |
| List of Full Time Teachers with Departmental affiliati                                   |            |
| Sanction letters indicating number of posts sanctioned<br>Amravati Division, Maharashtra |            |
| Appointment Letters of the Teachers                                                      | 26         |
| Dr. Y B. Gandole, Electronics                                                            | 26         |
| Dr. V. A. Kamble, Microbiology                                                           | 27         |
| Dr. G. N. Budhlani, Microbiology                                                         |            |
| Dr. V. M. Tripattiwar, Marathi                                                           | 29         |
| Dr. S. G. Onkar, Physics                                                                 |            |
| Dr. S. A. Rodage                                                                         |            |
| Dr. V. S. Thool, Physics                                                                 |            |
| Dr. M. Y. Kopulwar (Syrey), Sports and Physical Educ                                     | ation33    |
| Dr. D.K. Shrungare, Economics                                                            |            |
| Dr. S.D. Patil, English                                                                  | 35         |
| Dr. K.H. Barapatre, History                                                              |            |
| Dr. R.R. Kurlkar, Library                                                                |            |
| Dr. A.G. Naranje, Commerce                                                               |            |
| Dr. A.V. Chinchamalatpure, Sports and Physical Educ                                      | ation39    |
| Dr. S.O. Qureshi, Zoology                                                                | 40         |
| Shri. N.P. Singhavi, Commerce                                                            | 41         |
| Dr. S.V. Monohare, Chemistry                                                             | 42         |
| Dr. S.N. Bayaskar, Mathematics                                                           | 43         |
| Shri. S.T. Pendam, Botany                                                                |            |
| Shri. J.G. Suryawanshi, Zoology                                                          | 45         |
| Dr. A. N. Rangari, Mathematics                                                           | 46         |
| Shri. G.S. Mendhe, Physics                                                               |            |

## Department of Commerce

| Sr.<br>No. | Name of the Full Time<br>Teacher | Designation            | Date of<br>Joining | Nature of<br>Appointment<br>Temporary/Permanent |
|------------|----------------------------------|------------------------|--------------------|-------------------------------------------------|
| 1          | Shri. A.G.Naranje                | Associate<br>Professor | 19.06.2003         | Permanent                                       |
| 2          | Shri. N.P.Singhavi               | Assistant<br>Professor | 20.06.2005         | Permanent                                       |
| 3          | Shri.N.K.Nagpure                 | Assistant<br>Professor | 26.08.2015         | Permanent                                       |
| 4          | Shri.R.R.Dahake                  | Assistant<br>Professor | 26.08.2015         | Permanent                                       |