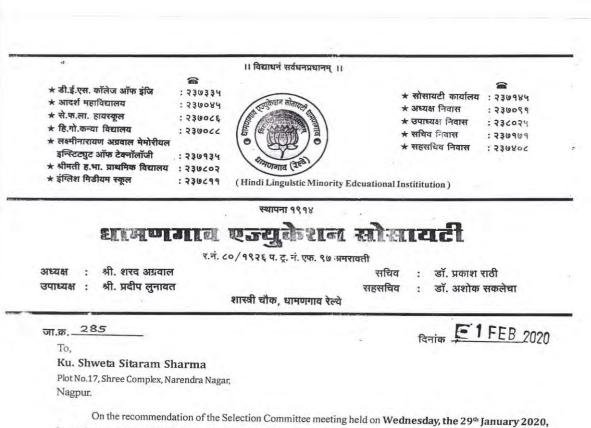

## List of Full Time Teachers with Departmental affiliation during year 2019-2020 Department of Physics

| Sr.<br>No. | Name of the Full Time<br>Teacher | Designation            | Date of<br>Joining | Nature of<br>Appointment<br>Temporary/Permanent |
|------------|----------------------------------|------------------------|--------------------|-------------------------------------------------|
| 1          | Shri. S. G. Onkar                | Associate<br>Professor | 18.08.1987         | Permanent                                       |
| 2          | Shri. V. S. Thool                | Associate<br>Professor | 28.07.1989         | Permanent                                       |
| 3          | Shri. G. S. Mendhe               | Assistant Professor    | 01.02.2014         | Permanent                                       |
| 4          | Dr Shweta S. Sharma              | Assistant Professor    | 01-02-2020         | Permanent                                       |
| 5          | Dr. Shilpa G. Vidhale            | Assistant Professor    | 01-02-2020         | Permanent                                       |

| CRITERION – II: TEACHING LEARNING AND EVALUATION |                       |                     | QnM- 2.4.1 |                     |
|--------------------------------------------------|-----------------------|---------------------|------------|---------------------|
|                                                  |                       |                     |            | Temporary/Permanent |
| 1                                                | Shri. S. G. Onkar     | Associate           | 18.08.1987 | Permanent           |
|                                                  |                       | Professor           |            |                     |
| 2                                                | Shri. V. S. Thool     | Associate           | 28.07.1989 | Permanent           |
|                                                  |                       | Professor           |            |                     |
| 3                                                | Shri. G. S. Mendhe    | Assistant Professor | 01.02.2014 | Permanent           |
| 4                                                | Dr Shweta S. Sharma   | Assistant Professor | 01-02-2020 | Permanent           |
| 5                                                | Dr. Shilpa G. Vidhale | Assistant Professor | 01-02-2020 | Permanent           |