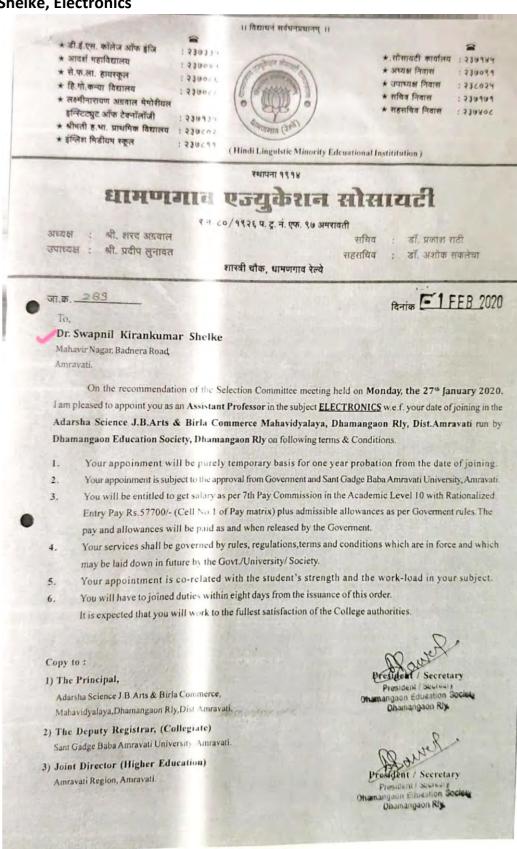

## List of Full Time Teachers with Departmental affiliation during year 2019-2020 Department of Electronics

| Sr.<br>No. | Name of the Full Time<br>Teacher | Designation            | Date of<br>Joining | Nature of<br>Appointment<br>Temporary/Permanent |
|------------|----------------------------------|------------------------|--------------------|-------------------------------------------------|
| 1          | Dr. Suryakant A. Rodge           | Associate<br>Professor | 23-08-1988         | Permanent                                       |
| 2          | Mr. Swapnil K Shelke             | Assistant Professor    | 01-02-2020         | Permanent                                       |

## List of Full Time Teachers with Departmental affiliation during year 2020-2021 Department of Electronics

| Sr. | Name of the Full Time  | Designation         | Date of    | Nature of           |  |  |
|-----|------------------------|---------------------|------------|---------------------|--|--|
| No. | Teacher                |                     | Joining    | Appointment         |  |  |
|     |                        |                     |            | Temporary/Permanent |  |  |
| 1   | Dr. Suryakant A. Rodge | Associate           | 23-08-1988 | Permanent           |  |  |
|     |                        | Professor           |            |                     |  |  |
| 2   | Mr. Swapnil K Shelke   | Assistant Professor | 01-02-2020 | Permanent           |  |  |

## List of Full Time Teachers with Departmental affiliation during year 2021-2022 Department of Electronics

|   | Sr. | Name of the Full Time  | Designation         | Date of    | Nature of           |  |
|---|-----|------------------------|---------------------|------------|---------------------|--|
|   | No. | Teacher                |                     | Joining    | Appointment         |  |
|   |     |                        |                     |            | Temporary/Permanent |  |
| ľ | 1   | Dr. Suryakant A. Rodge | Associate           | 23-08-1988 | Permanent           |  |
|   |     |                        | Professor           |            |                     |  |
| I | 2   | Mr. Swapnil K Shelke   | Assistant Professor | 01-02-2020 | Permanent           |  |