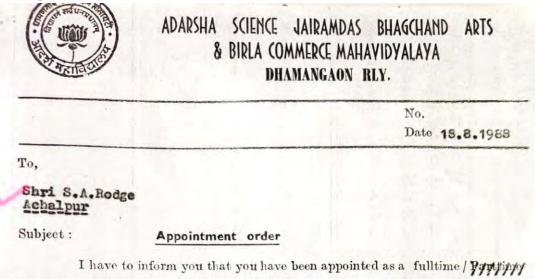

| CRITERION – II: TEACHING LEARNING AND EVALUATION                                         | QnM- 2.4.1 |
|------------------------------------------------------------------------------------------|------------|
| List of Full Time Teachers with Departmental affiliati                                   |            |
| List of Full Time Teachers with Departmental affiliati                                   | •••        |
|                                                                                          |            |
| Department of Library                                                                    |            |
| List of Full Time Teachers with Departmental affiliati                                   |            |
| List of Full Time Teachers with Departmental affiliati                                   |            |
| List of Full Time Teachers with Departmental affiliati                                   |            |
| List of Full Time Teachers with Departmental affiliati                                   |            |
| List of Full Time Teachers with Departmental affiliati                                   |            |
| Sanction letters indicating number of posts sanctioned<br>Amravati Division, Maharashtra |            |
| Appointment Letters of the Teachers                                                      | 26         |
| Dr. Y B. Gandole, Electronics                                                            | 26         |
| Dr. V. A. Kamble, Microbiology                                                           | 27         |
| Dr. G. N. Budhlani, Microbiology                                                         |            |
| Dr. V. M. Tripattiwar, Marathi                                                           | 29         |
| Dr. S. G. Onkar, Physics                                                                 |            |
| Dr. S. A. Rodage                                                                         |            |
| Dr. V. S. Thool, Physics                                                                 |            |
| Dr. M. Y. Kopulwar (Syrey), Sports and Physical Educ                                     | ation33    |
| Dr. D.K. Shrungare, Economics                                                            |            |
| Dr. S.D. Patil, English                                                                  | 35         |
| Dr. K.H. Barapatre, History                                                              |            |
| Dr. R.R. Kurlkar, Library                                                                |            |
| Dr. A.G. Naranje, Commerce                                                               |            |
| Dr. A.V. Chinchamalatpure, Sports and Physical Educ                                      | ation39    |
| Dr. S.O. Qureshi, Zoology                                                                | 40         |
| Shri. N.P. Singhavi, Commerce                                                            | 41         |
| Dr. S.V. Monohare, Chemistry                                                             | 42         |
| Dr. S.N. Bayaskar, Mathematics                                                           | 43         |
| Shri. S.T. Pendam, Botany                                                                |            |
| Shri. J.G. Suryawanshi, Zoology                                                          | 45         |
| Dr. A. N. Rangari, Mathematics                                                           | 46         |
| Shri. G.S. Mendhe, Physics                                                               |            |

## **Department of Electronics**

| Sr.<br>No. | Name of the Full Time<br>Teacher | Designation            | Date of<br>Joining | Nature of<br>Appointment<br>Temporary/Permanent |
|------------|----------------------------------|------------------------|--------------------|-------------------------------------------------|
| 1          | Dr. Suryakant A. Rodge           | Associate<br>Professor | 23-08-1988         | Permanent                                       |