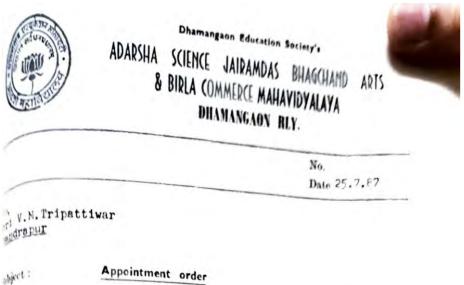

| CRITERION – II: TEACHING LEARNING AND EVALUATION                                         | QnM- 2.4.1 |
|------------------------------------------------------------------------------------------|------------|
| List of Full Time Teachers with Departmental affiliati                                   |            |
| List of Full Time Teachers with Departmental affiliati                                   | •••        |
|                                                                                          |            |
| Department of Library                                                                    |            |
| List of Full Time Teachers with Departmental affiliati                                   |            |
| List of Full Time Teachers with Departmental affiliati                                   |            |
| List of Full Time Teachers with Departmental affiliati                                   |            |
| List of Full Time Teachers with Departmental affiliati                                   |            |
| List of Full Time Teachers with Departmental affiliati                                   |            |
| Sanction letters indicating number of posts sanctioned<br>Amravati Division, Maharashtra |            |
| Appointment Letters of the Teachers                                                      | 26         |
| Dr. Y B. Gandole, Electronics                                                            | 26         |
| Dr. V. A. Kamble, Microbiology                                                           | 27         |
| Dr. G. N. Budhlani, Microbiology                                                         |            |
| Dr. V. M. Tripattiwar, Marathi                                                           | 29         |
| Dr. S. G. Onkar, Physics                                                                 |            |
| Dr. S. A. Rodage                                                                         |            |
| Dr. V. S. Thool, Physics                                                                 |            |
| Dr. M. Y. Kopulwar (Syrey), Sports and Physical Educ                                     | ation33    |
| Dr. D.K. Shrungare, Economics                                                            |            |
| Dr. S.D. Patil, English                                                                  | 35         |
| Dr. K.H. Barapatre, History                                                              |            |
| Dr. R.R. Kurlkar, Library                                                                |            |
| Dr. A.G. Naranje, Commerce                                                               |            |
| Dr. A.V. Chinchamalatpure, Sports and Physical Educ                                      | ation39    |
| Dr. S.O. Qureshi, Zoology                                                                | 40         |
| Shri. N.P. Singhavi, Commerce                                                            | 41         |
| Dr. S.V. Monohare, Chemistry                                                             | 42         |
| Dr. S.N. Bayaskar, Mathematics                                                           | 43         |
| Shri. S.T. Pendam, Botany                                                                |            |
| Shri. J.G. Suryawanshi, Zoology                                                          | 45         |
| Dr. A. N. Rangari, Mathematics                                                           | 46         |
| Shri. G.S. Mendhe, Physics                                                               |            |