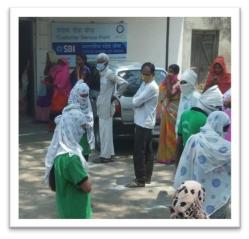

#### Police and Bank Friend Social Work

"Police and Bank Friend Social Work" done by NSS Volunteers During Corona Pandemic in the month of May & June 2020. NSS volunteers of the college Tejas Bhagwat, Ms. Nikita Thackeray, Ms. Shivani Husnapure participated in this event to help as a police friend. Followed by helping common peoples standing in the ques in front of Bank. At the same time, student guided peoples about importance of social distancing, social responsibility, importance of Mask and regular washing of the hand. In this regard NSS unit and Adarsha Mahavidyalaya honoured by the police authority as well as by the Bank Authority about this social work.