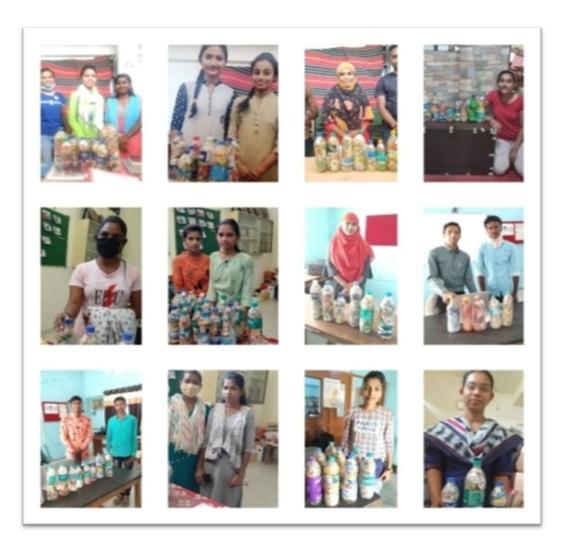

#### **Eco Brick Campaign**

Eco Brick Campaign activity were started on 20.09.2020. The landscape was created in the form of a mini garden from about 500 eco-bricks collected. Over the last 6 months, enthusiastic students and teachers of NSS started making bottles together with the pure intention of saving about 200 kg of plastic from burning and preventing pollution in the environment due to plastic. An experiment was carried out to beautify the college. It is started with Commerce Department, working as time would allow. The volunteers expressed their intention to carry all the trees from the next 500 bottles of Eco Brick. Dr. Anand Naranje, Dr. Rishiraj Kuralkar, Dr. Madhuri Kopulwar, Dr. Vishnu Sadaphale, Dr. Poonam Gahukar, Dr. Shilpa Vidhale along with many students provided special assistance during thie whole event.

# Photographs of the Event