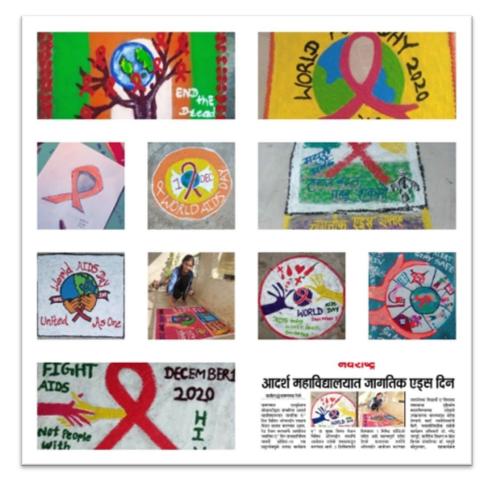

#### International AIDS Day (Rangoli Competition)

December 2, 2020 was celebrated as World AIDS Day in the college. On this occasion Mr. Kishorji Pathre, Counselor of Rural Hospital gave valuable guidance on AIDS. Principal Dr. Yogendra Gandole addressed the gathering. At this time, all the students spontaneously responded to the rangoli competition and sent rangoli with AIDS message from home. Dr. Narendra Nagpure, Dr. Kopulwar, Shrikant Patil and Adarsh Barwat along with all the volunteers of NSS spontaneously participated in this program. The winners were honoured in the NSS online meet.