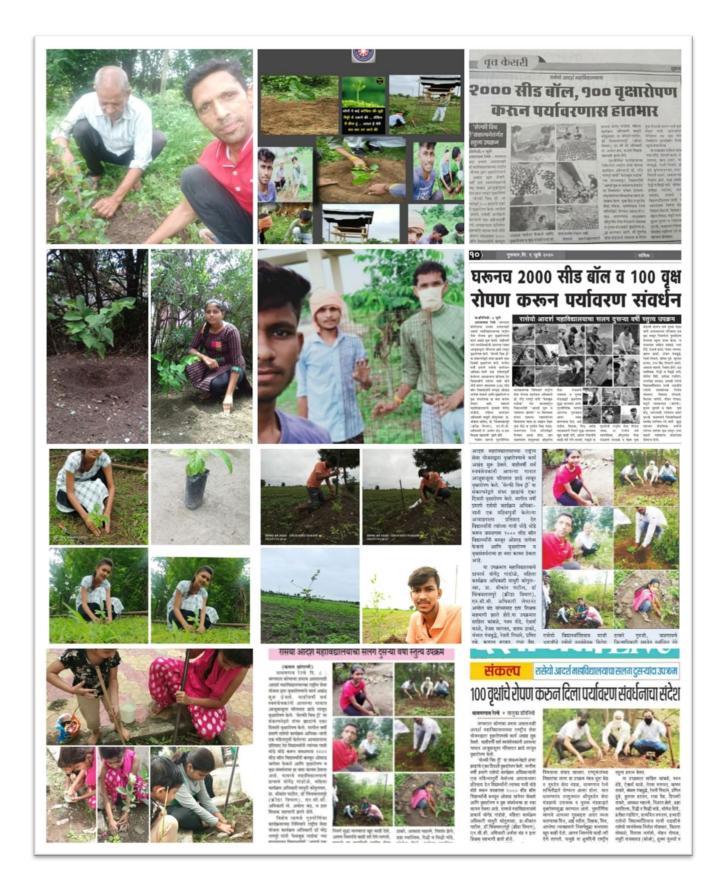

### Seed Ball Campaign

Report

The Green Army and NSS team, formed last year, produced and distributed environmentally friendly seed balls at home during the summer months of May and June. 2000 seed balls of different types of tree seeds were prepared and distributed in schools and various government departments. With the message of saving the environment, it was worthwhile to establish the Green Army of the college. The government also mentioned about the activities of this college on TWITTER. Not only the environment but also the students were seen working as bird / animal friends.

# Tweet

Maharashtra Goa NSS @MaharashtraNSS

NSS unit of Adarsh College prepared 2000 seed balls and planted them near the house and also planted 100 trees in the area .@PMOIndia @CMOMaharashtra @RijijuOffice @YASMinistry @\_NSSIndia

2:58 · 09 Jul 20 · Twitter for Android

#### **Tree Plantation Drive**

On 1.07.2020, 200 trees were planted and tree conservation was done at various places in the college premices and other places around Dhamangaon rly. On this special occasion of tree plantation, the students planted trees of different species like Wad, Pimpal, Karanj, Neem, Saptaparni, Eucalyptus, Kanchan, Sitaphal etc. Eco friendly tree guards has been made for the protection of newly planted trees. Despite of tough times of corona pandemic most of the student volunteers participated in the campaign from their home itself and sent photographs of planted trees on college Whats app group. Some interested volunteers and college staff members willingly participated in the college. Principal of the college, Dr. Y. B Gandole participated with full dedication and planted trees in the college Botanical Garden and college premises.