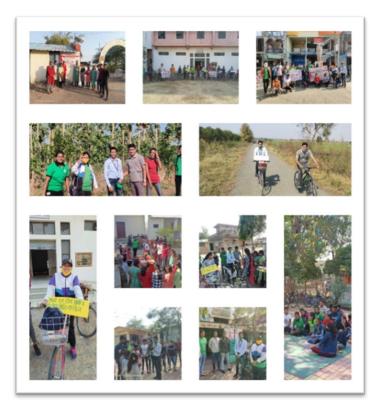

### Seed Ball Campaign

Report

The Green Army and NSS team, formed last year, produced and distributed environmentally friendly seed balls at home during the summer months of May and June. 2000 seed balls of different types of tree seeds were prepared and distributed in schools and various government departments. With the message of saving the environment, it was worthwhile to establish the Green Army of the college. The government also mentioned about the activities of this college on TWITTER. Not only the environment but also the students were seen working as bird / animal friends.

#### **Tree Plantation Drive**

On 1.07.2020, 200 trees were planted and tree conservation was done at various places in the college premices and other places around Dhamangaon rly. On this special occasion of tree plantation, the students planted trees of different species like Wad, Pimpal, Karanj, Neem, Saptaparni, Eucalyptus, Kanchan, Sitaphal etc. Eco friendly tree guards has been made for the protection of newly planted trees. Despite of tough times of corona pandemic most of the student volunteers participated in the campaign from their home itself and sent photographs of planted trees on college Whats app group. Some interested volunteers and college staff members willingly participated in the college. Principal of the college, Dr. Y. B Gandole participated with full dedication and planted trees in the college Botanical Garden and college premises.

#### "Corona Yoddha Sanman & Rakshasutra"

On 4<sup>th</sup> August 2020, on the occasion of Sanskrit Day, Department of NSS in collaboration with NSSS unit "Corona Yoddha Sanman & Rakshasutra" campaign has been organized. About 300 Corona warriors (doctors, nurses, Nagar Parishad and Gram Panchayat staff) were honoured and thanked by the Sanskrit Department and NSS Unit of the college for their work. It started with the first "Rakshasutra" to the principal of the college Dr. Gandole and in this way all the NSS volunteers from 14 villages and students of Sanskrit department also showed their spontaneous participation by felicitating over 300 warriors.

# 24<sup>th</sup> Blood Donation on Indian Youth Day

When the Corona epidemic caused a worldwide shortage of blood. On 12th January, on the occasion of Swami Vivekananda Jayanti, a grand blood donation camp was organized in the college. J.N.M.C. for blood collection in this camp. The group from Sawangi Meghe had arrived. Despite the Corona period, a total of 74 blood donors, including female teachers, donated blood. Mr. Pradeep Kumar Lunawat, Vice President of Dhamangaon Education Society, Mr. Chandrasekharji Rathi, Working Member, Dr. Rathi, Chetan Kothari (Chairman of Blood Donation Committee) and office bearers of the Society were present on this occasion. Dr. Narendra Nagpure along with many students and teachers donated blood. All the faculty and teaching staff contributed a lot for the completion of the program. 25 km cycle rally in 3 villages on 27th December 2020 has been organized to create awareness about Blood Donation, Single use Plastic, From Dhamangaon, visiting Dattapur, Kashikhed and Wadhona villages.