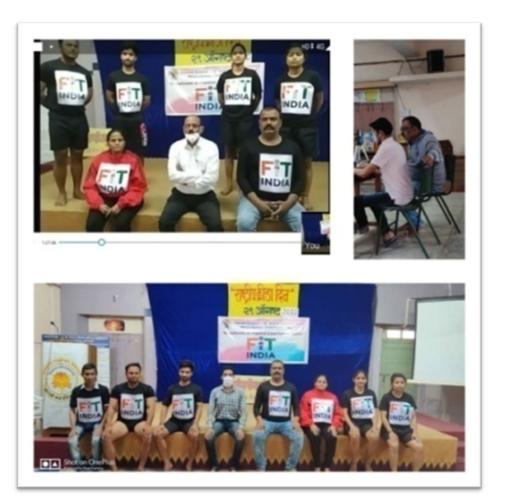

#### **Fit India Campaign - Live Program**

According to the order of the Ministry of Youth Affairs and Sports, Major Dhyanchand's birthday on 29th August, many students flocked for the "Fit India movement" jointly organized by the Sports Department and NSS Adarsh College. Everyone took an oath to stay fit by exercising and doing pranayama and Principal Dr. Gandole gave a live address. Many students including Damini Butle, Devyani Borkar showed up online at this time. Along with the principal, Dr. Kopulwar, Dr. Chinchmalatpure, and Dr. Nagpure, Dr. Rodge and other teachers were present and did fitness and exercise. All covid 19 related social distancing norms has been followed strictly for successful conduction of the program.