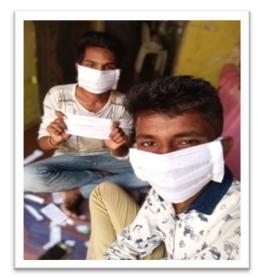

#### **Online Mask Making and Distribution Competition**

NSS unit of the college has Organized various district level online competitions and mask making training Under 'Socially Distant, Digitally Connected', to promote all the NSS volunteers working in and around Amravati district and to showcase their talents. Taking advantage of the fact that Corona has put everyone at home, the volunteers were motivated to use their talents to reach out to the community on how to fight against Corona. This online competition was held from 5th April to 1st May. Students delivered Poems, stories, articles, digital posters, experience narration videos (30 seconds only), slogans, street plays (code only) monologue (only 1 minute), etc. The theme of the competition was 'Corona Fight, Mentality and Humanity' or 'Corona Crisis through Nature'. Volunteers has been instructed not to leave the house to prepare for the competition, asked to send the material to a specific email id and also accepted on WhatsApp. Organizers received overwhelming response from the entire district. After this, NSS conducted a state level covid19 and NSS quiz using a Google form and 719 people registered for the e-certificate. Jagdish Jogdand, a student from Yavatmal, came first and was awarded Rs. 501. And other students were given incentive prizes.

#### **Mask Making and Distribution**