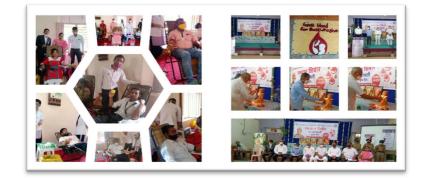

#### "Corona Yoddha Sanman & Rakshasutra"

On 4<sup>th</sup> August 2020, on the occasion of Sanskrit Day, Department of NSS in collaboration with NSSS unit "Corona Yoddha Sanman & Rakshasutra" campaign has been organized. About 300 Corona warriors (doctors, nurses, Nagar Parishad and Gram Panchayat staff) were honoured and thanked by the Sanskrit Department and NSS Unit of the college for their work. It started with the first "Rakshasutra" to the principal of the college Dr. Gandole and in this way all the NSS volunteers from 14 villages and students of Sanskrit department also showed their spontaneous participation by felicitating over 300 warriors.

#### Photographs & News Paper Cuttings of the Event

#### International AIDS Day (Rangoli Competition)

December 2, 2020 was celebrated as World AIDS Day in the college. On this occasion Mr. Kishorji Pathre, Counselor of Rural Hospital gave valuable guidance on AIDS. Principal Dr. Yogendra Gandole addressed the gathering. At this time, all the students spontaneously responded to the rangoli competition and sent rangoli with AIDS message from home. Dr. Narendra Nagpure, Dr. Kopulwar, Shrikant Patil and Adarsh Barwat along with all the volunteers of NSS spontaneously participated in this program. The winners were honoured in the NSS online meet.