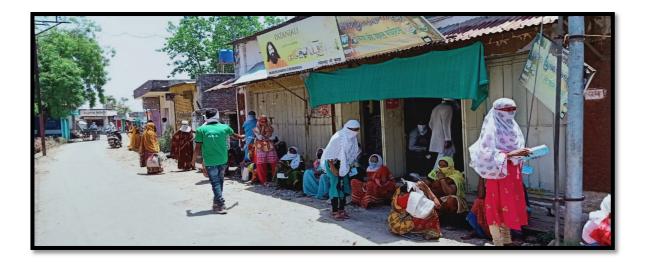

#### Police and Bank Friend Social Work

"Police and Bank Friend Social Work" done by NSS Volunteers During Corona Pandemic in the month of May & June 2020. NSS volunteers of the college Tejas Bhagwat, Ms. Nikita Thackeray, Ms. Shivani Husnapure participated in this event to help as a police friend. Followed by helping common peoples standing in the ques in front of Bank. At the same time, student guided peoples about importance of social distancing, social responsibility, importance of Mask and regular washing of the hand. In this regard NSS unit and Adarsha Mahavidyalaya honoured by the police authority as well as by the Bank Authority about this social work.