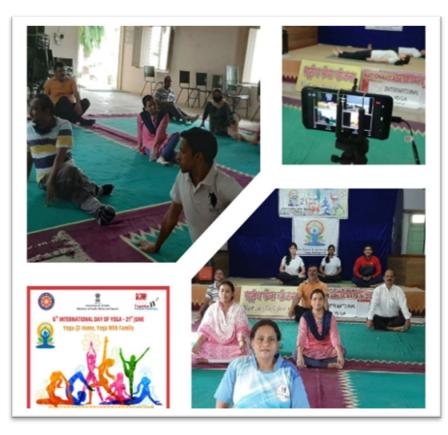

# "Yoga with Family" - 6th International Yoga Day

# Live

As per government order, 6th International Yoga Day was celebrated in the college on 21.06.2020. The event was jointly organized by the Sports Department, NSS, NCC. In this, various yoga and asanas like Mayurasana, Trikonasana, Vrikshasana,

Pranayama, Bhramari etc. were performed live on Zoom Portal. In this campaign, the students of NSS.