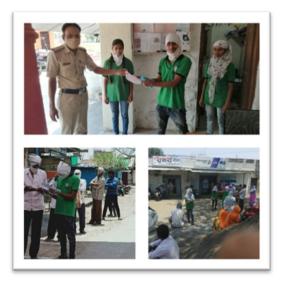

#### Police and Bank Friend Social Work

"Police and Bank Friend Social Work" done by NSS Volunteers During Corona Pandemic in the month of May & June 2020. NSS volunteers of the college Tejas Bhagwat, Ms. Nikita Thackeray, Ms. Shivani Husnapure participated in this event to help as a police friend. Followed by helping common peoples standing in the ques in front of Bank. At the same time, student guided peoples about importance of social distancing, social responsibility, importance of Mask and regular washing of the hand. In this regard NSS unit and Adarsha Mahavidyalaya honoured by the police authority as well as by the Bank Authority about this social work.