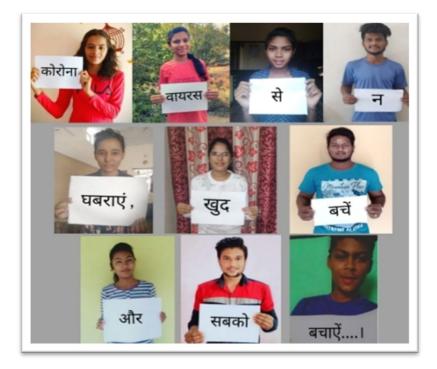

#### **COVID 19 Awareness Campaign**

During the Lockdown from March 18 to14 April, 2020, as per the instructions of Hon'ble Prime Minister and Chief Minister, during the time of Emergency, the Program Officers and Co-Program Officers, through themselves and all the volunteers, carried out daily safety awareness campaign on Corona virus through social media. On March 22, the people responded to the curfew in full and in the morning all the students called 10 people each and created awareness about corona pandemic. At evening, 5 pm, everyone rang bells and plates and expressed their gratitude to the doctors, health workers, police and cleaning staff. During speech of Mr. Kumar Chinta (IPS) Thanedar, Dhamangaon Railway, he said "Due to strict regulations forced by the government, it is our prime duty as a student specially NSS volunteer to be ready for social distancing, blood donation and any help in case of an emergency", and get Registered on the "MyGOV" portal "Self4Society" for Corona Epidemic Services. All the peoples should follow the orders of government and stay at home and took 'Stay at home save lives pledge' and explained its importance and so everyone got benefited.

**COVID 19 Awareness Campaign** 