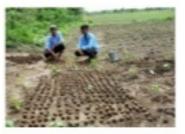

### Seed Ball Campaign

Report

The Green Army and NSS team, formed last year, produced and distributed environmentally friendly seed balls at home during the summer months of May and June. 2000 seed balls of different types of tree seeds were prepared and distributed in schools and various government departments. With the message of saving the environment, it was worthwhile to establish the Green Army of the college. The government also mentioned about the activities of this college on TWITTER. Not only the environment but also the students were seen working as bird / animal friends.

# Tweet

Maharashtra Goa NSS @MaharashtraNSS

NSS unit of Adarsh College prepared 2000 seed balls and planted them near the house and also planted 100 trees in the area .@PMOIndia @CMOMaharashtra @RijijuOffice @YASMinistry @\_NSSIndia