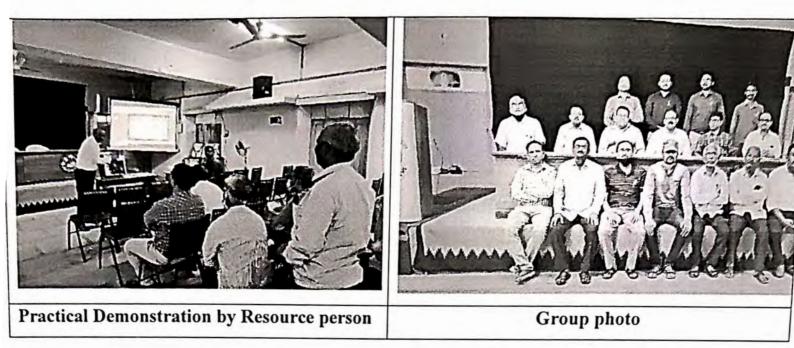

Total Participants for the workshop was more than 25. The Resource person also practically demonstrate the maintains, repairing of hardware equipment. The program was arranged in three session. The first session was on inauguration and introduction of workshop in this session the resource person was aware the participates about the routine problem they face in their working place with equipment. The second session was totally based on practical. The Resource person practically demonstrate the repairing, maintains of equipment. The last session was on question and answer, the participants was asked various question in this session. The very healthy discussion was happened in this session. After this session the tea was arrange for all the participants. The participants till the feedback form for the program . The program was concluded with the vote of thanks.

#### Workshop Photograph