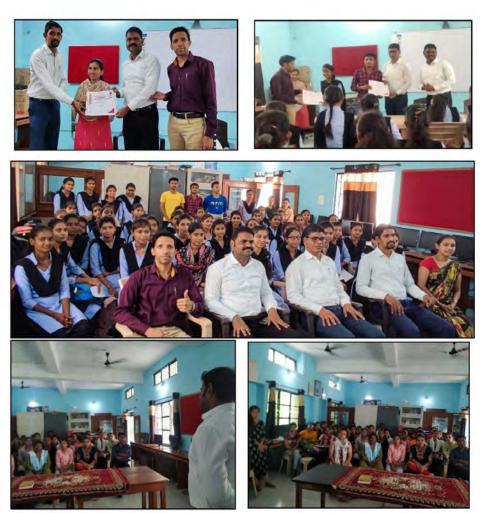

Certificate Course in Tally (Department of Commerce)

Adarsha Science, J.B. Arts & Birla Commerce Mahavidyalaya, Dhamangaon Rly.

**Tally Prime Certificate Course Notice** 

Date: 01.08.2021

All the students of **B. Com., B.A. or B.Sc.** are hereby informed that Tally certificate course will be conducted from 30<sup>th</sup> August to 2<sup>nd</sup> Oct. 2021 by department of Commerce in association with Sai Excellence Skill Development Centre, Nagpur. All the participants will be awarded with the certificate.

Date: 08.11.2021

All the students of **B. Com., B.A. or B.Sc.** are hereby informed that Tally certificate course will be conducted from 01<sup>st</sup> December 2021 to 5<sup>th</sup> January 2022 by department of Commerce in association with Sai Excellence Skill Development Centre, Nagpur. All the participants will be awarded with the certificate.