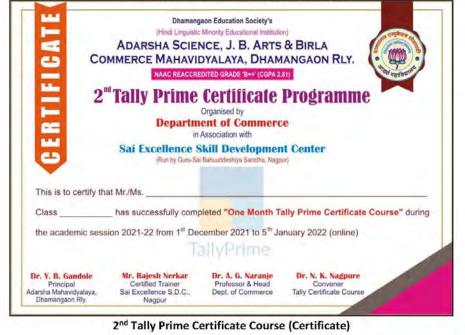

Date: 08.11.2021

All the students of **B. Com., B.A. or B.Sc.** are hereby informed that Tally certificate course will be conducted from 01<sup>st</sup> December 2021 to 5<sup>th</sup> January 2022 by department of Commerce in association with Sai Excellence Skill Development Centre, Nagpur. All the participants will be awarded with the certificate.

Participation Fee Rs. 500/- only.

Dr. Anand Naranje (Head - Commerce Department)

Manute

Dr. Y.B. Gandole (Principal)

2. For 2<sup>nd</sup> Tally Prime Certificate Course as Follows: https://meet.google.com/aaw-dshi-svk