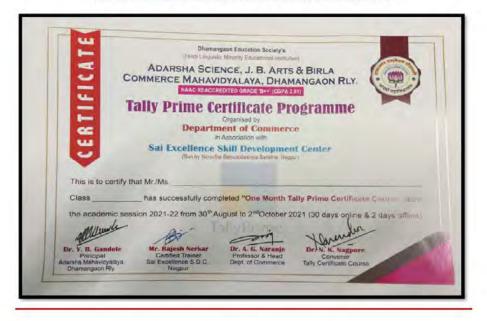

Certificate Course in Tally (Department of Commerce)

Adarsha Science, J.B. Arts & Birla Commerce Mahavidyalaya, Dhamangaon Rly.

**Tally Prime Certificate Course Notice** 

Date: 01.08.2021

All the students of **B. Com., B.A. or B.Sc.** are hereby informed that Tally certificate course will be conducted from 30<sup>th</sup> August to 2<sup>nd</sup> Oct. 2021 by department of Commerce in association with Sai Excellence Skill Development Centre, Nagpur. All the participants will be awarded with the certificate.

Participation Fee Rs. 500/- only.

Dr. Anand Naranje (Head - Commerce Department)

Manda

Dr. Y.B. Gandole (Principal)

Adarsha Science, J.B. Arts & Birla Commerce Mahavidyalaya, Dhamangaon Rly.

2<sup>nd</sup> Tally Prime Certificate Course Notice

## 1st Tally Prime Certificate Course (Certificate)

Link of Online Course for all registered Participants

Platform Name: Google Meet

1. For 1st Tally Prime Certificate Course as Follows: https://meet.google.com/pjw-aizt-gag